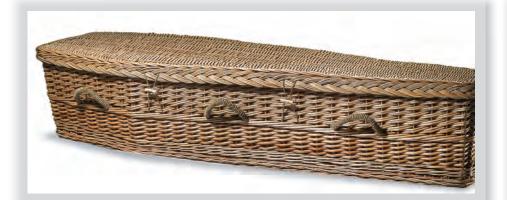

# Willow Coffin (traditional shape)

Hand-woven from natural willow by skilled weavers using traditional skills. The lid has plaited edge detail, securely fastened by toggles, features natural rope and sea grass handles. This coffin has natural, unbleached calico linings and all fastenings are of natural materials making it 100% biodegradable. (also available in teardrop shape)