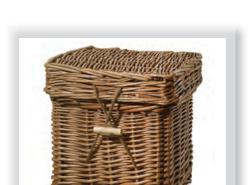

#### Willow Ashes Container

Hand-woven container made from natural willow by skilled weavers using traditional skills, with a natural unbleached calico drawstring liner. 100% natural and biodegradable, suitable for scattering, interment and as keepsakes.