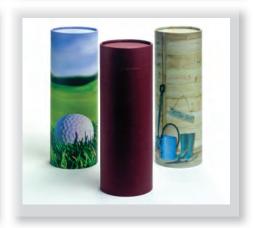

### **Scatter Tubes**

Scatter tubes are available in a range of designs and are suitable for interment, ashes scattering or as keepsakes. They are made from over 90% recycled materials and are biodegradable.