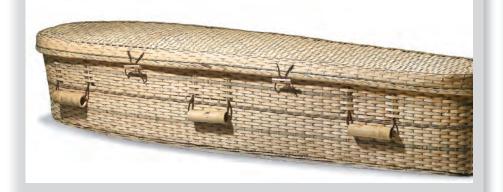

# Bamboo Coffin (teardrop shape)

Hand-woven from natural split bamboo by skilled weavers using traditional skills. The curved overlapping lid is securely fastened by toggles, features natural cord and bamboo handles. This coffin has natural, unbleached calico linings and all fastenings are of natural materials making it 100% biodegradable. (also available in traditional shape)