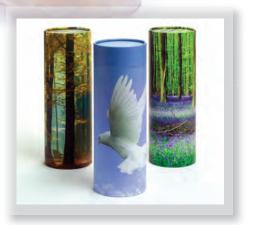

### **Scatter Tubes**

Scatter tubes are available in a range of designs and are suitable for interment, ashes scattering or as keepsakes. They are made from over 90% recycled materials and are biodegradable.