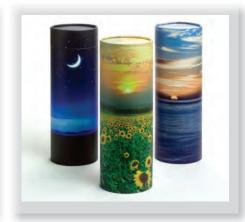

### **Scatter Tubes**

Scatter tubes are available in a range of designs and are suitable for interment, ashes scattering or as keepsakes. They are made from over 90% recycled materials and are biodegradable.