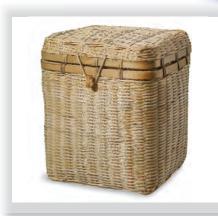

### Bamboo Ashes Container

Hand-woven container made from natural split bamboo by skilled weavers using traditional skills, with a natural unbleached calico drawstring liner. 100% natural and biodegradable, suitable for scattering, interment and as keepsakes.