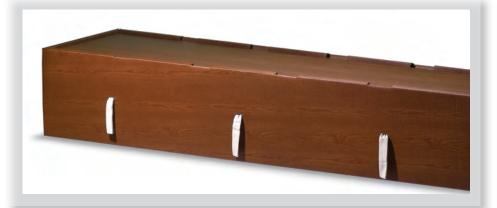

#### Cardboard Coffin

The woodgrain effect cardboard coffin provides an alternative to a traditional wooden coffin and is suitable for burial and cremation.

(also available in white)