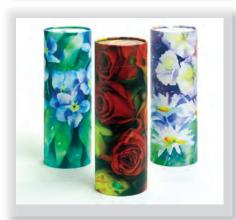

### **Scatter Tubes**

Scatter tubes are available in a range of designs and are suitable for interment, ashes scattering or as keepsakes. They are made from over 90% recycled materials and are biodegradable.