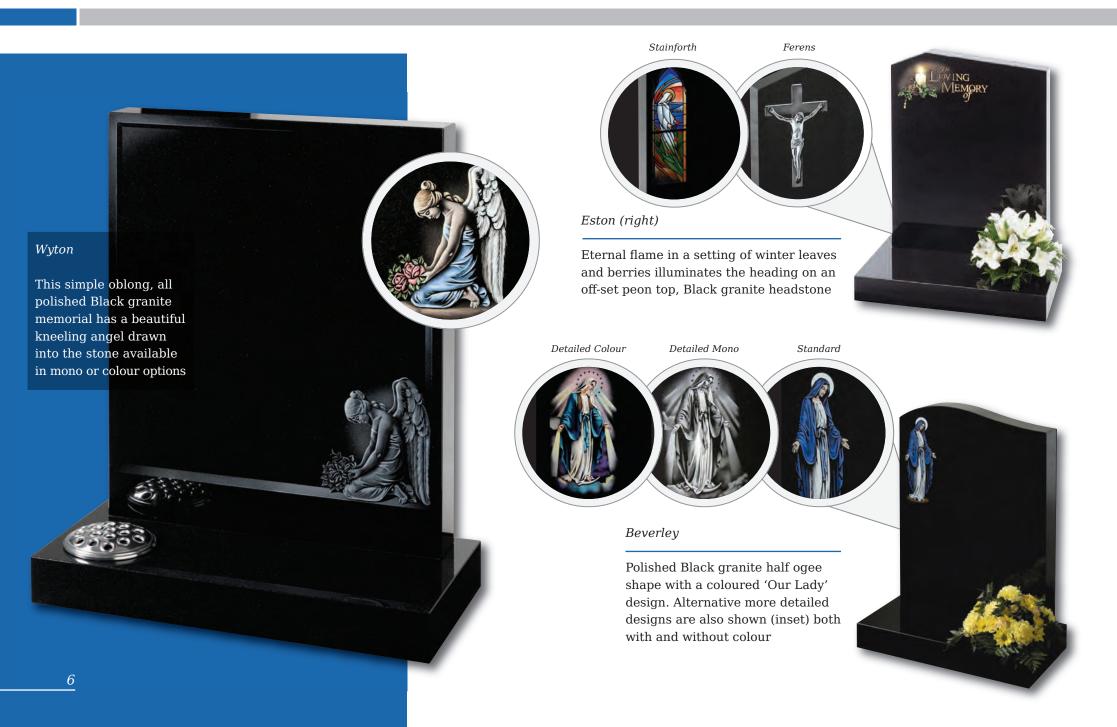

The gentle contours of the granite compliment the tranquillity of the countryside themed ornament in polished Black granite

Elmswell (above)

Loving friendship remembered on this simple polished Black granite ogee shaped headstone

#### Garrowby

A fresh approach to the classic church window design shown on South African Dark Grey granite

#### Tolingham

A variation on the Levisham. Shown in White Marble with carved rose detail on the base