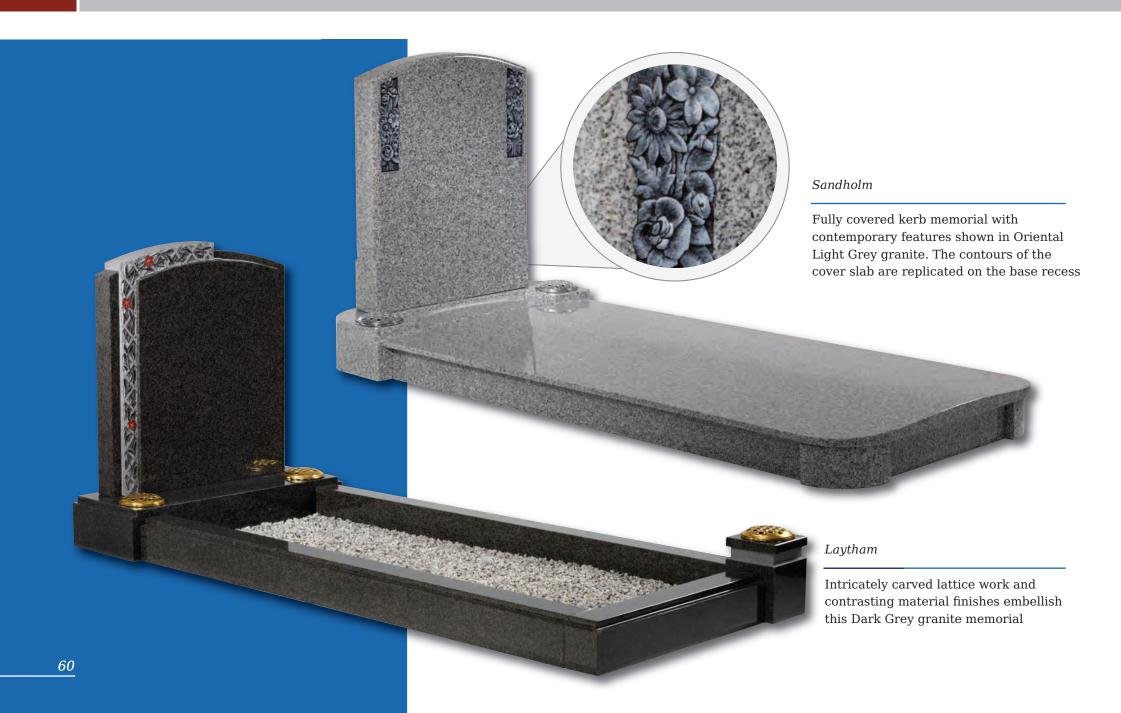

version in honed Chinese Rustenburg granite features deeply incised poppy designs to both sides







A classic slate memorial with Celtic Knot design. UK sourced material







#### Circular Designs (left)

The Clifton, Amplethorpe and Bessingby stones all incorporate a circular, hand carved design. With these stones, any one of the three designs on the left (as well as the designs shown on the stones in these pictures) can be chosen for your headstone. Alternatively we can create a design based on your own ideas





This all honed Dark Grey granite memorial is enhanced by a stylish chamfer and carving

Bessingby |

Delicate snowdrops are intricately carved in beautiful Portland stone UK sourced material



### Kerb Set Memorials





## Kerb Set Memorials



## Kerb Set Memorials







## Kerb Set Options

Compact memorials (shown right) are designed to be placed within the kerb area. These are an ideal and fitting tribute for family, friends or colleagues to convey their message of remembrance in addition to the main memorial

Shown below are a selection of recycled glass and natural stone chippings perfect for complimenting any kerb set





Rosebud Tablet

A permanent 'card' on which to inscribe a farewell message



Wedge

In Black granite offering a larger inscription area



Upright Book

Contoured front and back in Cathay Light Grey granite



Heart

Rounded edges give a cushioned effect to this pedestal mounted Lavender Blue granite plaque



Reclined Book

Elegantly detailed in all polished South African Dark Grey granite



Please Note:

The York Stone foun