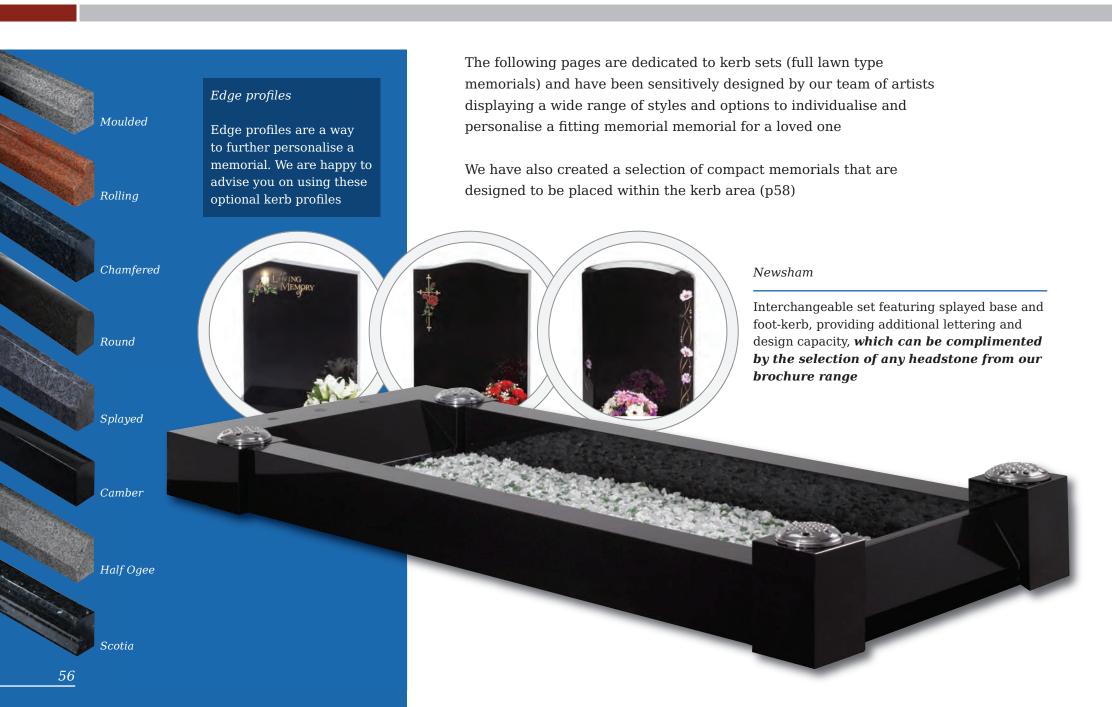

ature of churchyards for generations. This streamlined version in honed Chinese Rustenburg granite features deeply incised poppy designs to both sides







A classic slate memorial with Celtic Knot design. UK sourced material







#### Circular Designs (left)

The Clifton, Amplethorpe and Bessingby stones all incorporate a circular, hand carved design. With these stones, any one of the three designs on the left (as well as the designs shown on the stones in these pictures) can be chosen for your headstone. Alternatively we can create a design based on your own ideas





This all honed Dark Grey granite memorial is enhanced by a stylish chamfer and carving

Bessingby |

Delicate snowdrops are intricately carved in beautiful Portland stone UK sourced material



### Kerb Set Memorials





## Kerb Set Memorials



## Kerb Set Memorials







## Kerb Set Options

Compact memorials (shown right) are designed to be placed within the kerb area. These are an ideal and fitting tribute for family, friends or colleagues to convey their message of remembrance in addition to the main memorial

Shown below are a selection of recycled glass and natural stone chippings perfect for complimenting any kerb set





Rosebud Tablet

A permanent 'card' on which to inscribe a farewell message



Wedge

In Black granite offering a larger inscription area



Upright Book

Contoured front and back in Cathay Light Grey granite



Heart

Rounded edges give a cushioned effect to this pedestal mounted Lavender Blue granite plaque



Reclined Book

Elegantly detailed in all polished South African