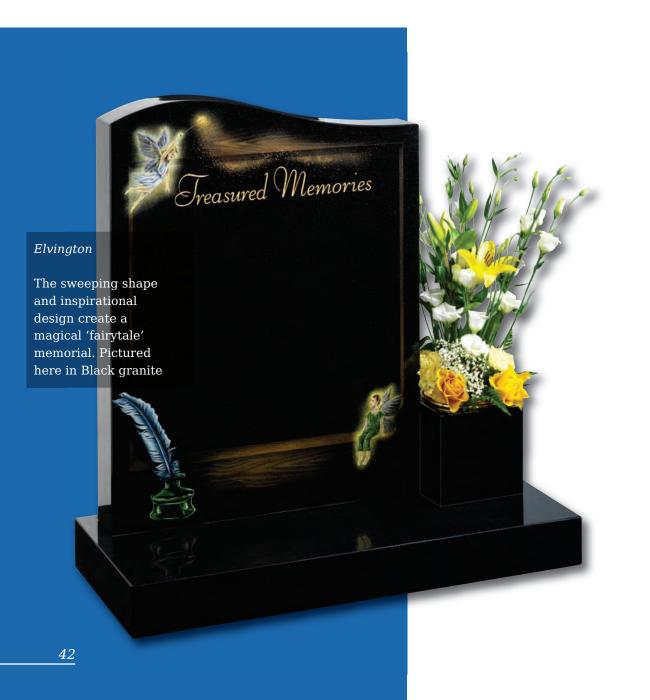

## Children's Memorial Designs

Child's Drawing Design

For an extra special touch, we are able to translate a child's own drawing into a personal design suitable for use on a vase, desk or memorial

An example of this is shown at the top of the page. (Original drawing shown right. Design shown on Black granite)