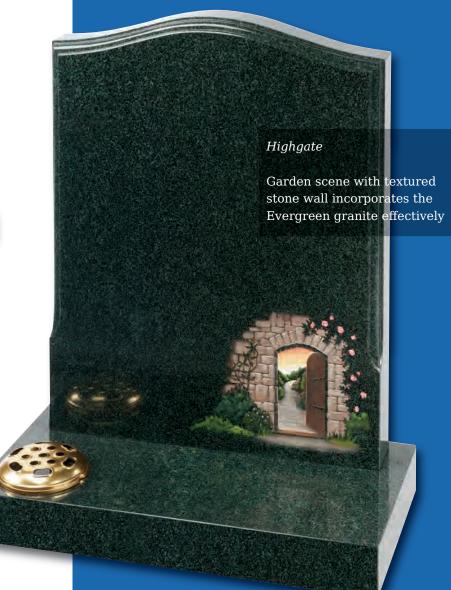

he countryside themed ornament in polished Black granite





Elmswell (above)

Loving friendship remembered on this simple polished Black granite ogee shaped headstone

#### Denby (left)

Floral panels add a new dimension to this original shaped stone, framing the area to be inscribed. Shown in Sera Grey granite







Winterburn

The barrel sides and flowing profile of this compact Black granite set features an entwined rings ornament



Danthorpe



Innovative lawn memorials with contrasting coloured removable plaques. Additional inscriptions or designs can easily be added without removing the full memorial from the cemetery. Shown in Sera Grey granite with chamfered edges and Lavender Blue granite with Black granite plaques.

This concept can work with many of our memorial headstones





#### Wickersey

This Black granite distinctively shaped memorial features a design of modern contemporary symbolism embracing a brief message of your choice

Crookley





#### Barley

Spiritual reflection with images of The Sacred Heart or The Good Shepherd (Crookley). All polished Black granite





A charming scene adds to the simple beauty of this shaped and chamfered Black granite memorial







#### Kingswood

The bowed profile of this memorial is decorated with a deep carved floral design in Lavender Blue granite



This beautiful Emerald Pearl granite memorial needs only a delicate floral design to add to its soft outline of flowing curves and chamfers

#### Staxton

Distinguished Emerald Pearl granite pillared memorial with heart detail





angel ornament





#### Garrowby