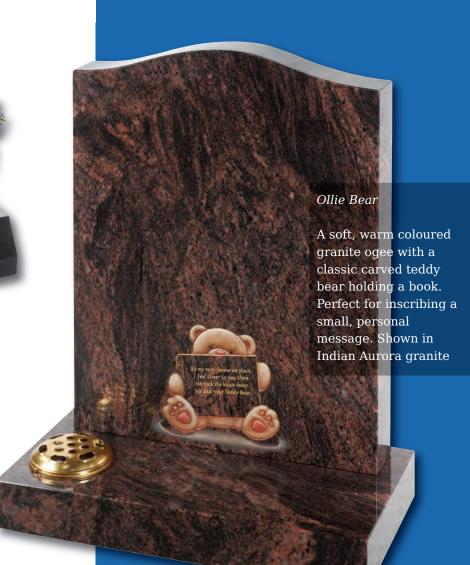

### Appleton

A beautiful Black granite heart shaped memorial with a polished rose bowl vase. Choose from a selection of detailed 'soft toy' character designs