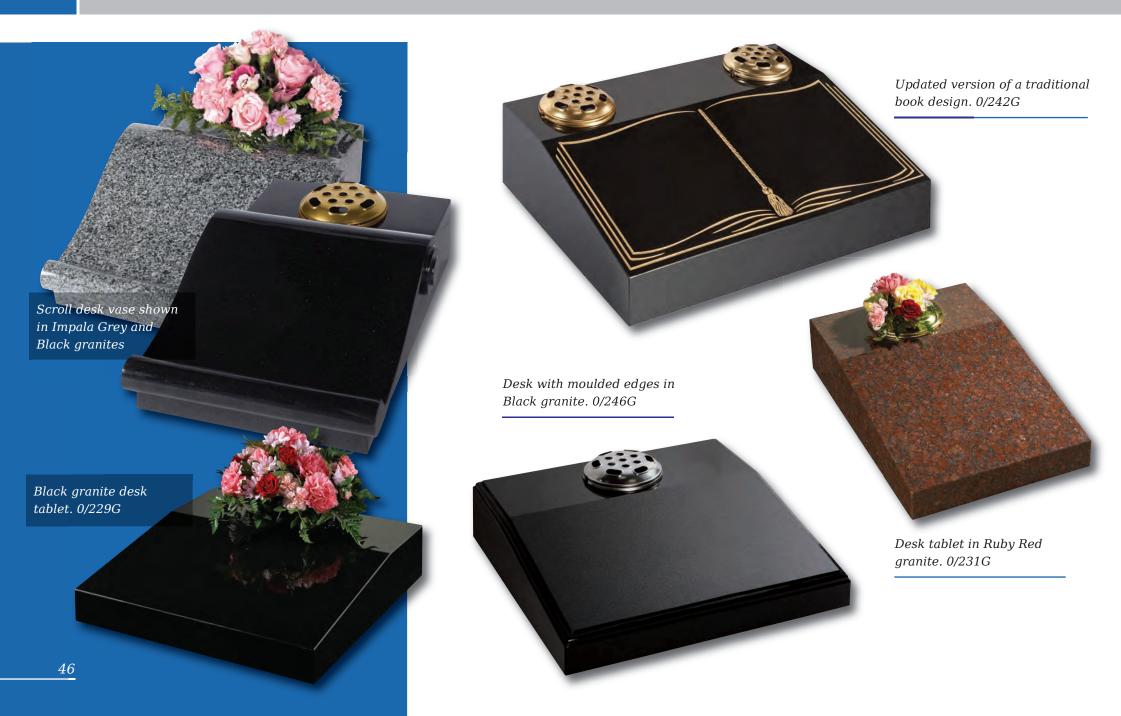

# Desks & Wedges

Lavender Blue granite shaped vase. 0/237G

Lavender Blue granite vase and base. 0/239G

shaped vase. 0/236G

Marble Vase

The cushioned edges to this marble vase create a gentle look

Black granite heart vase 0/232G

Black granite Vase with two flower containers and rose design 0/240G

Black granite Castleton turned vase

#### 0248G / 0249G

Large and small 'Pepper pot' Vases.
The 6 faces create multiple inscription and ornamentation possibilities.
Shown in South African Dark Grey granite and Black granite