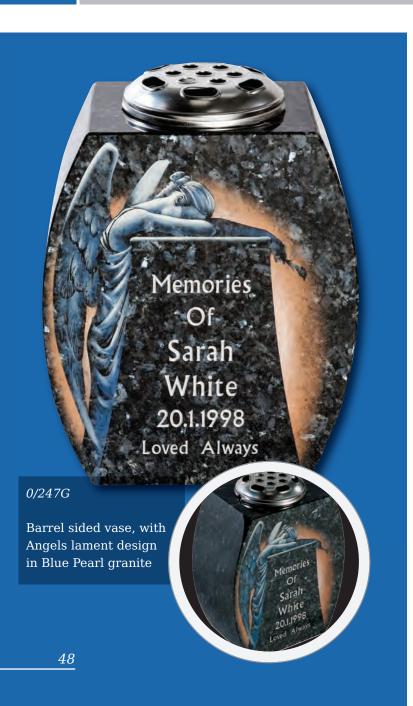

#### 0248G / 0249G

Large and small 'Pepper pot' Vases.
The 6 faces create multiple inscription and ornamentation possibilities.
Shown in South African Dark Grey granite and Black granite