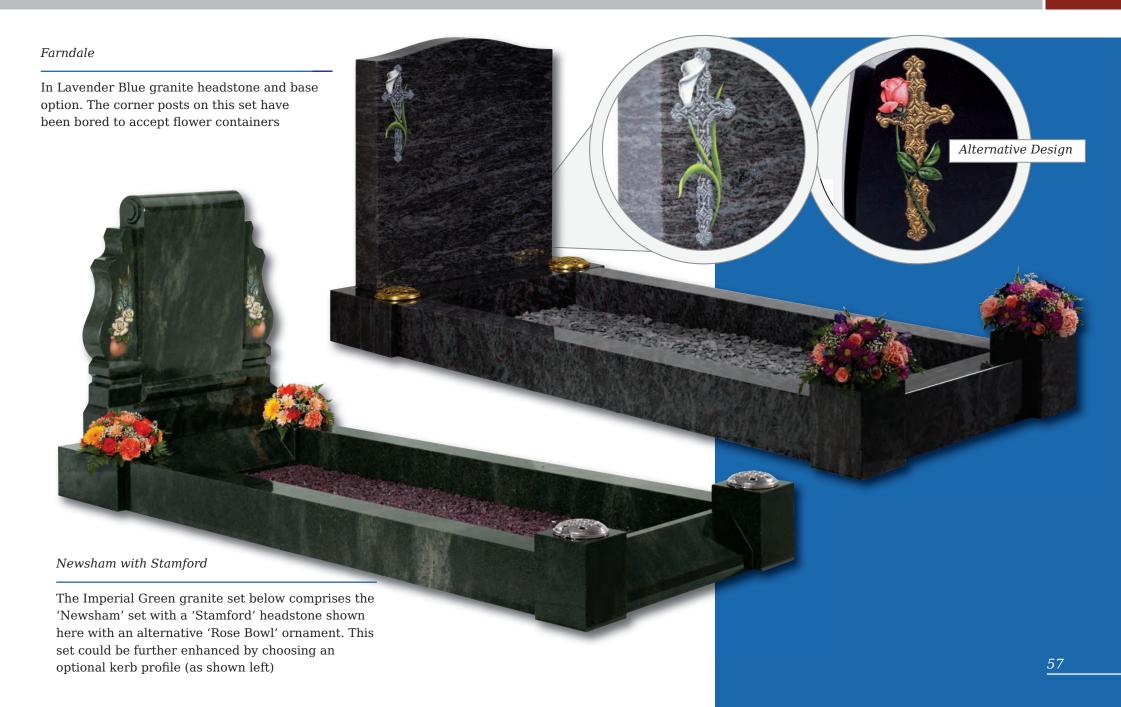

ure of churchyards for generations. This streamlined version in honed Chinese Rustenburg granite features deeply incised poppy designs to both sides







A classic slate memorial with Celtic Knot design. UK sourced material







#### Circular Designs (left)

The Clifton, Amplethorpe and Bessingby stones all incorporate a circular, hand carved design. With these stones, any one of the three designs on the left (as well as the designs shown on the stones in these pictures) can be chosen for your headstone. Alternatively we can create a design based on your own ideas





This all honed Dark Grey granite memorial is enhanced by a stylish chamfer and carving

Bessingby |

Delicate snowdrops are intricately carved in beautiful Portland stone UK sourced material



### Kerb Set Memorials





## Kerb Set Memorials



## Kerb Set Memorials







## Kerb Set Options

Compact memorials (shown right) are designed to be placed within the kerb area. These are an ideal and fitting tribute for family, friends or colleagues to convey their message of remembrance in addition to the main memorial

Shown below are a selection of recycled glass and natural stone chippings perfect for complimenting any kerb set





Rosebud Tablet

A permanent 'card' on which to inscribe a farewell message



Wedge

In Black granite offering a larger inscription area



Upright Book

Contoured front and back in Cathay Light Grey granite



Heart

Rounded edges give a cushioned effect to this pedestal mounted Lavender Blue granite plaque



Reclined Book

Elegantly detailed in all polished South African Da