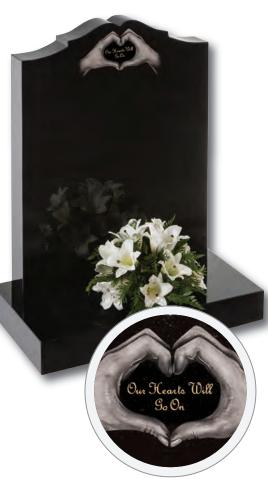

### Heart Memorials

Somersby This serene memorial can be enhanced and personalised with the addition of a silk flower placed in the angel's hands. Shown in White Marble. Please note: Silk flower not included. We do not recommend using a real flower in the hand of the angel

## Heart Memorials