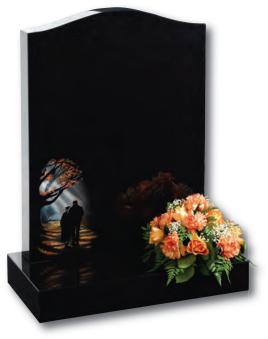

A camber top, polished Black granite memorial. Any favourite pastime can be illustrated by our craftsmen (see above)

This simple camber top design is the perfect background for the modern stonemasons art