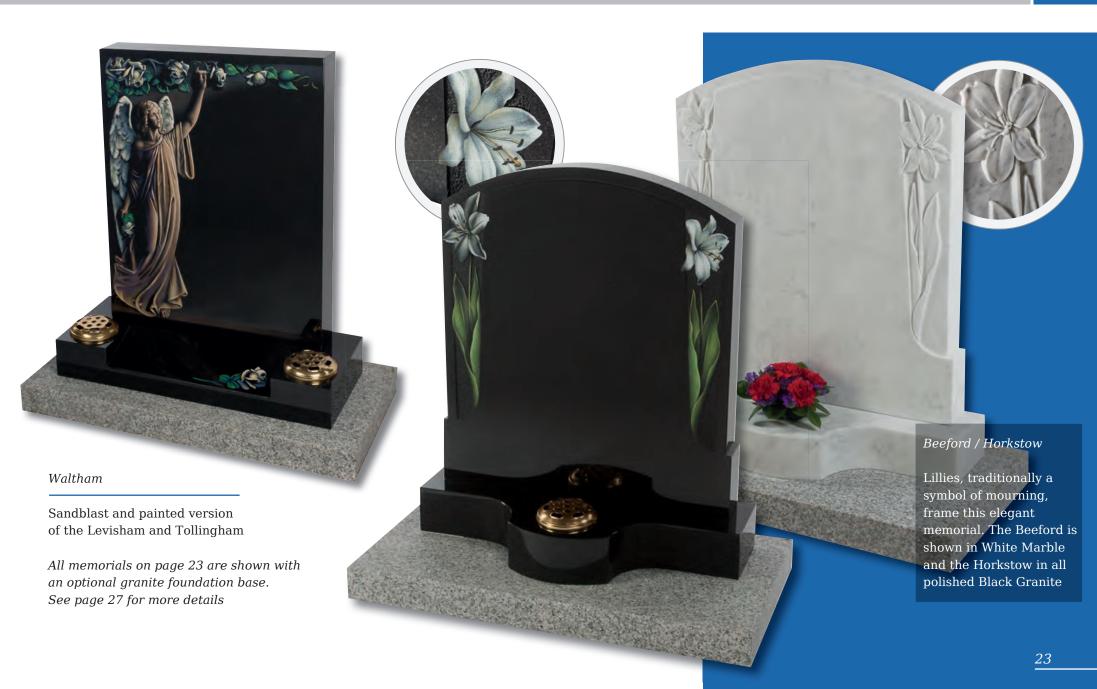

#### Tolingham

A variation on the Levisham. Shown in White Marble with carved rose detail on the base