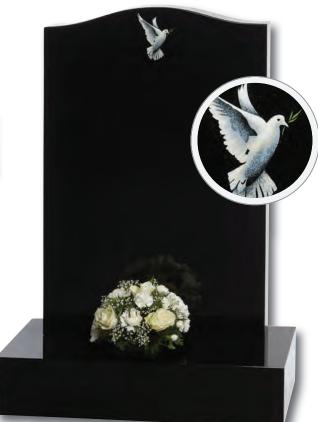

#### Elgin

Simple beauty of a dove in flight, timeless symbol of eternal peace on a statuesque large ogee. Shown in Black granite