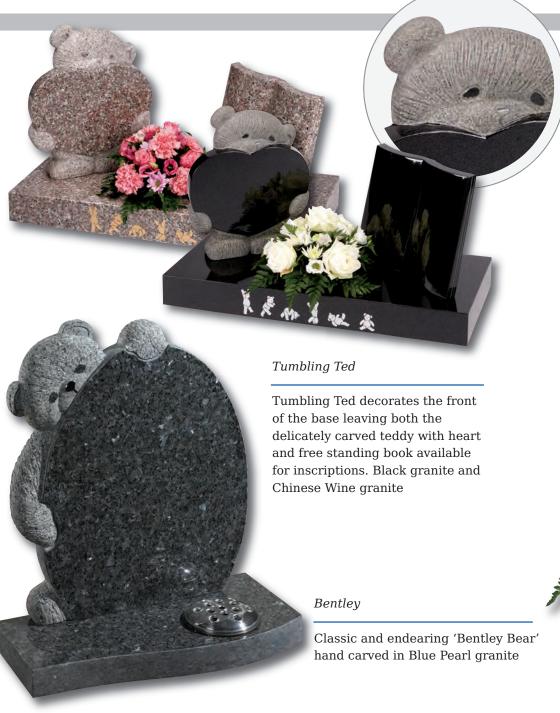

Little Prince Castle

Boys castle, showing an alternative to the fairytale castle which is hand carved to suit the softer, lighter Sera Grey granite

### Appleton

A beautiful Black granite heart shaped memorial with a polished rose bowl vase. Choose from a selection of detailed 'soft toy' character designs