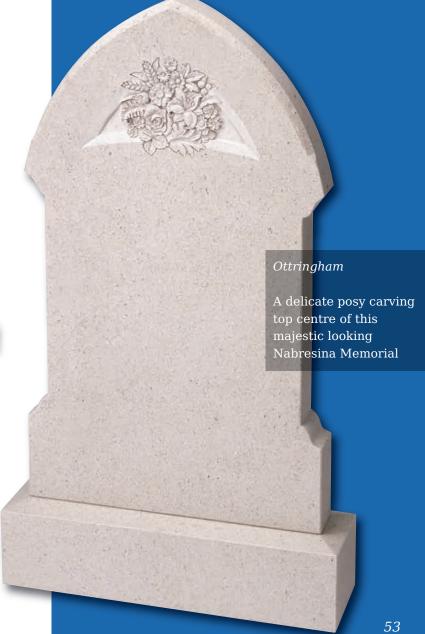

on and ornamentation possibilities.
Shown in South African Dark Grey granite and Black granite





### Molescroft

Honed Cathay Light Grey memorial with deep rose carving



#### Humbleton

Norman round shape, South African Dark Grey granite. Decorative Celtic lettering in a part honed 'churchyard' finish



This dove of peace is carved from a solid slab of Crown stone with architectural design features and bow fronted base





#### Grindale

A plain carved and uncoloured Celtic design on a Norman round shape. Shown in South African Dark Grey granite with an unpolished honed finish



### Copley

'Scroll' memorials have been a familiar feature of churchyards for generations. This streamlined version in honed Chinese Rustenburg granite features deeply incised poppy designs to both sides







A classic slate memorial with Celtic Knot design. UK sourced material







#### Circular Designs (left)

The Clifton, Amplethorpe and Bessingby stones all incorporate a circular, hand carved design. With these stones, any one of the three designs on the left (as well as the designs shown on the stones in these pictures) can be chosen for your headstone. Alternatively we can create a design based on your own ideas





This all honed Dark Grey granite memorial is enhanced by a stylish chamfer and carving

Bessingby |

Delicate snowdrops are intricately carved in beautiful Portland stone UK sourced material



### Kerb Set Memorials





## Kerb Set Memorials



## Kerb Set Memorials







## Kerb Set Options

Compact memorials (shown right) are designed to be placed within the kerb