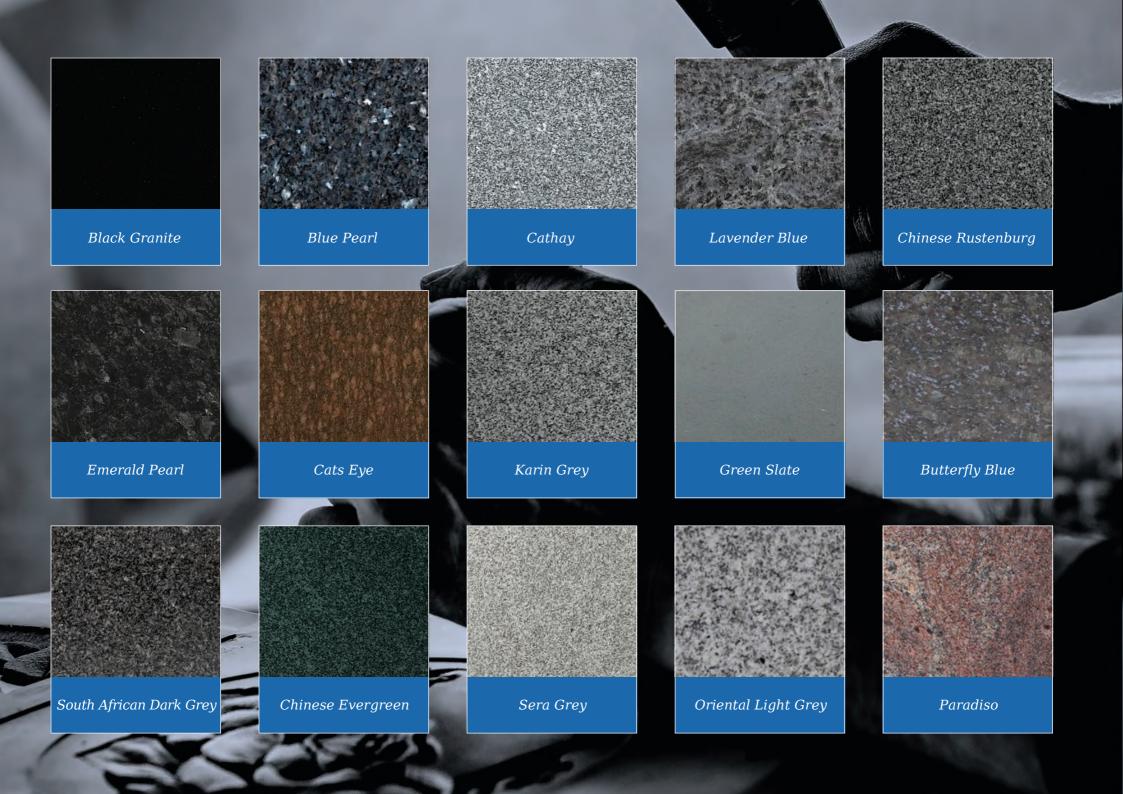

#### Ryehill

An ogee shaped Chinese Rustenburg granite memorial with evocative rural motif

#### Routh

All polished Black granite oblong memorial with an ornate gilded border

Edenfield

Grace and elegance are personified on this Black granite half ogee headstone

Seaton

Classic ogee top with shaded or painted roses on Emerald Pearl granite

#### Sutton

In Karin Grey granite, this ogee shaped memorial has a simple cross and painted flower in relief

Ainthorpe (right)

All polished Black granite headstone with striking rambling rose design

#### Whitedale

All polished Cathay granite with stunning metallic finish to the rose design

In Chinese Rustenburg granite, ogee top with simple cross and rose ornamentation or Black granite with colour cross and rose option

#### Denby (left)

Floral panels add a new dimension to this original shaped stone, framing the area to be inscribed. Shown in Sera Grey granite

Winterburn

The barrel sides and flowing profile of this compact Black granite set features an entwined rings ornament

Danthorpe

Innovative lawn memorials with contrasting coloured removable plaques. Additional inscriptions or designs can easily be added without removing the full memorial from the cemetery. Shown in Sera Grey granite with chamfered edges and Lavender Blue granite with Black granite plaques.

#### Kingswood

The bowed profile of this memorial is decorated with a deep carved floral design in Lavender Blue granite

This beautiful Emerald Pearl granite memorial needs only a delicate floral design to add to its soft outline of flowing curves and chamfers

#### Garrowby

A fresh approach to the classic church window design shown on South African Dark Grey granite

#### Melton

This South African Dark Grey granite book tablet is part polished to give contrast to the stone

#### Cropton

Contemporary version of a traditional scroll memorial in polished Chinese Rustenburg granite. Forget-me-nots in a deep blasted panel adorn both sides

#### **Barmston**

Blue Pearl granite. Classic, highly detailed book adapted for modern fixing requirements

#### 0248G / 0249G

Large and small 'Pepper pot' Vases.
The 6 faces create multiple inscription and ornamentation possibilities.
Shown in South African Dark Grey granite and Black granite

#### Humbleton

Norman round shape, South African Dark Grey granite. Decorative Celtic lettering in a part honed 'churchyard' finish

This dove of peace is carved from a solid slab of Crown stone with architectural design features and bow fronted base

#### Grindale

A plain carved and uncoloured Celtic design on a Norman round shape. Shown in South African Dark Grey granite with an unpolished honed finish

This all honed Dark Grey granite memorial is enhanced by a stylish chamfer and carving

Bessingby |

Delicate snowdrops are intricately carved in beautiful Portland stone UK sourced material