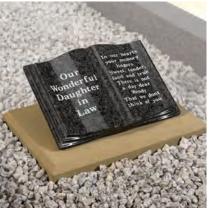

#### **Barmston**

Blue Pearl granite. Classic, highly detailed book adapted for modern fixing requirements