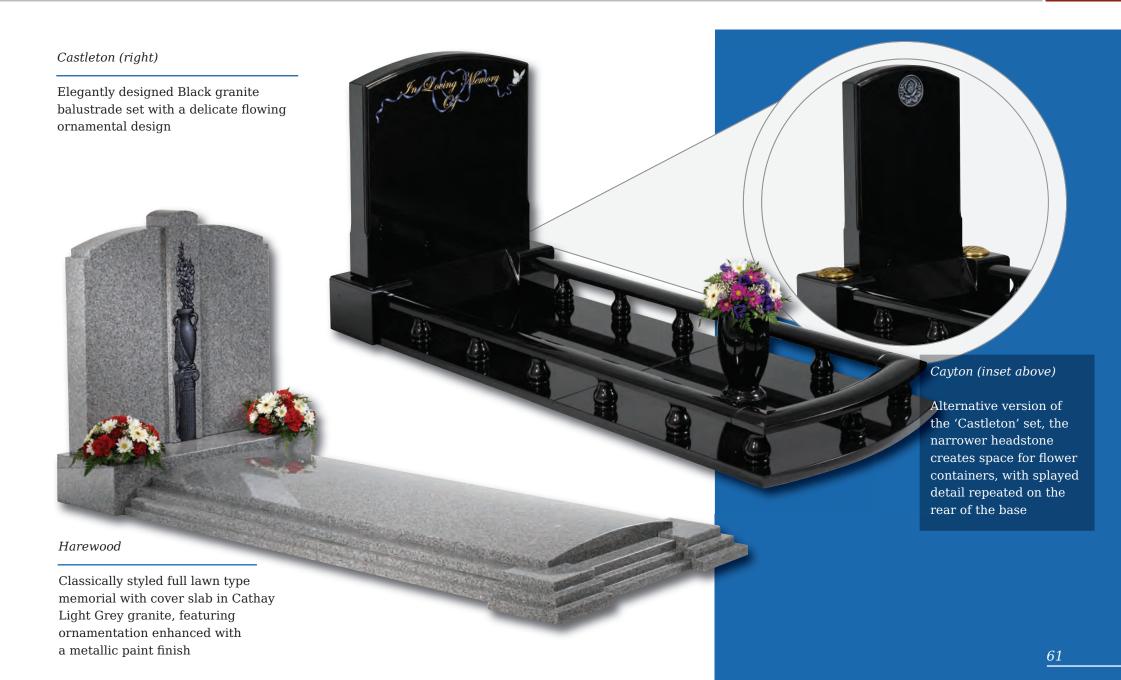

ersion in honed Chinese Rustenburg granite features deeply incised poppy designs to both sides







A classic slate memorial with Celtic Knot design. UK sourced material







#### Circular Designs (left)

The Clifton, Amplethorpe and Bessingby stones all incorporate a circular, hand carved design. With these stones, any one of the three designs on the left (as well as the designs shown on the stones in these pictures) can be chosen for your headstone. Alternatively we can create a design based on your own ideas





This all honed Dark Grey granite memorial is enhanced by a stylish chamfer and carving

Bessingby |

Delicate snowdrops are intricately carved in beautiful Portland stone UK sourced material



### Kerb Set Memorials





## Kerb Set Memorials



## Kerb Set Memorials







## Kerb Set Options

Compact memorials (shown right) are designed to be placed within the kerb area. These are an ideal and fitting tribute for family, friends or colleagues to convey their message of remembrance in addition to the main memorial

Shown below are a selection of recycled glass and natural stone chippings perfect for complimenting any kerb set





Rosebud Tablet

A permanent 'card' on which to inscribe a farewell message



Wedge

In Black granite offering a larger inscription area



Upright Book

Contoured front and back in Cathay Light Grey granite



Heart

Rounded edges give a cushioned effect to this pedestal mounted Lavender Blue granite plaque



Reclined Book

Elegantly detailed in all polished South African Dark Grey granite



Please Note:

The York Stone founda