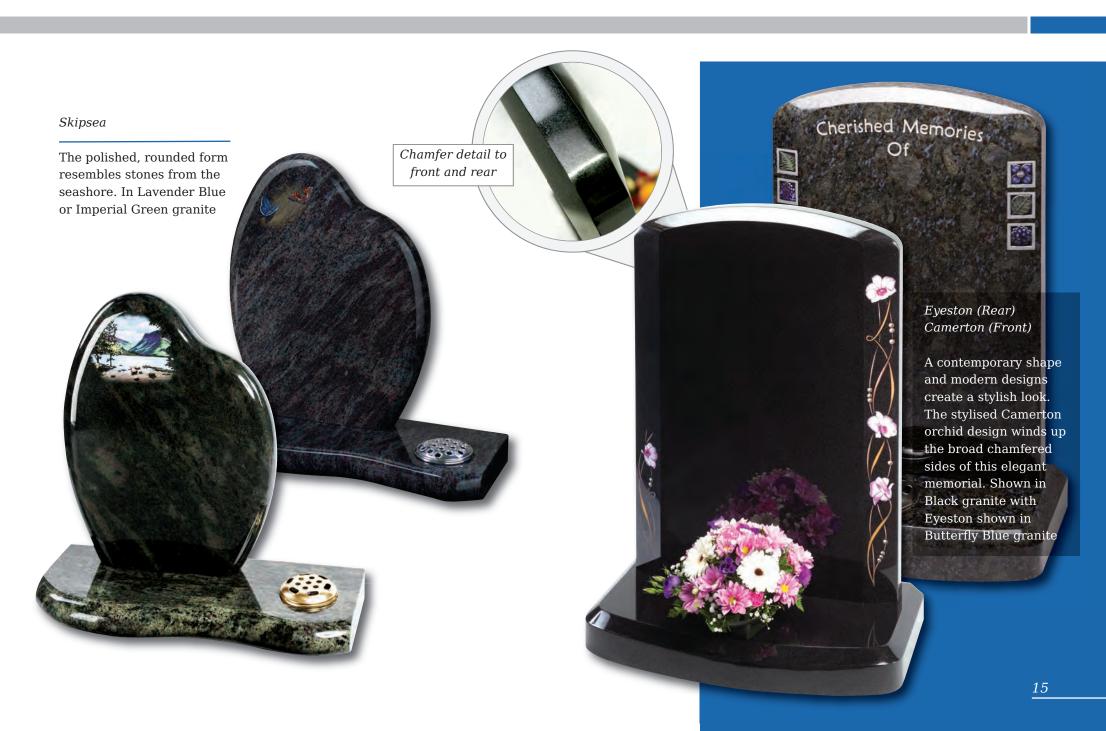

t features an entwined rings ornament



Danthorpe



Innovative lawn memorials with contrasting coloured removable plaques. Additional inscriptions or designs can easily be added without removing the full memorial from the cemetery. Shown in Sera Grey granite with chamfered edges and Lavender Blue granite with Black granite plaques.

This concept can work with many of our memorial headstones





#### Wickersey

This Black granite distinctively shaped memorial features a design of modern contemporary symbolism embracing a brief message of your choice

Crookley





#### Barley

Spiritual reflection with images of The Sacred Heart or The Good Shepherd (Crookley). All polished Black granite





A charming scene adds to the simple beauty of this shaped and chamfered Black granite memorial







#### Kingswood

The bowed profile of this memorial is decorated with a deep carved floral design in Lavender Blue granite



This beautiful Emerald Pearl granite memorial needs only a delicate floral design to add to its soft outline of flowing curves and chamfers

#### Staxton

Distinguished Emerald Pearl granite pillared memorial with heart detail





angel ornament





#### Garrowby

A fresh approach to the classic church window design shown on South African Dark Grey granite









#### Tolingham

A variation on the Levisham. Shown in White Marble with carved rose detail on the base







#### Rolston





# Pitched Edge Lawn Memorials



### Tall Lawn Memorials





#### Elgin

Simple beauty of a dove in flight, timeless symbol of eternal peace on a statuesque large ogee. S