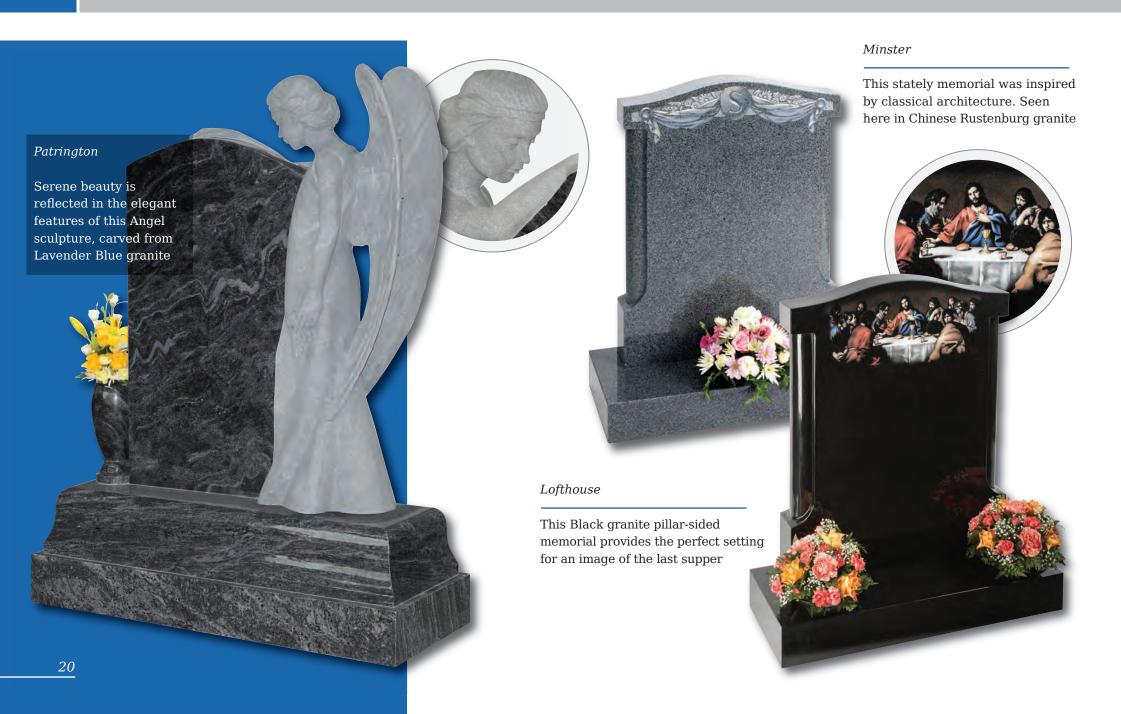

ontemporary symbolism embracing a brief message of your choice

Crookley





#### Barley

Spiritual reflection with images of The Sacred Heart or The Good Shepherd (Crookley). All polished Black granite





A charming scene adds to the simple beauty of this shaped and chamfered Black granite memorial







#### Kingswood

The bowed profile of this memorial is decorated with a deep carved floral design in Lavender Blue granite



This beautiful Emerald Pearl granite memorial needs only a delicate floral design to add to its soft outline of flowing curves and chamfers

#### Staxton

Distinguished Emerald Pearl granite pillared memorial with heart detail





angel ornament





#### Garrowby

A fresh approach to the classic church window design shown on South African Dark Grey granite









#### Tolingham

A variation on the Levisham. Shown in White Marble with carved rose detail on the base







#### Rolston





# Pitched Edge Lawn Memorials



### Tall Lawn Memorials





#### Elgin

Simple beauty of a dove in flight, timeless symbol of eternal peace on a statuesque large ogee. Shown in Black granite

#### Flinton

A deep blasted Celtic love knot entwined with carved and hand painted wild roses. Combine with the pitched edges to create a truly rustic memorial in Cathay granite



# Tall Lawn Memorials



Inverness

This large memorial is pictured with the Selby cross and thistle. Shown in Black granite





# Books and Scolls

31



# Books and Scrolls



### Books and Scrolls

#### Melton

This South African Dark Grey granite book tablet is part polished to give c