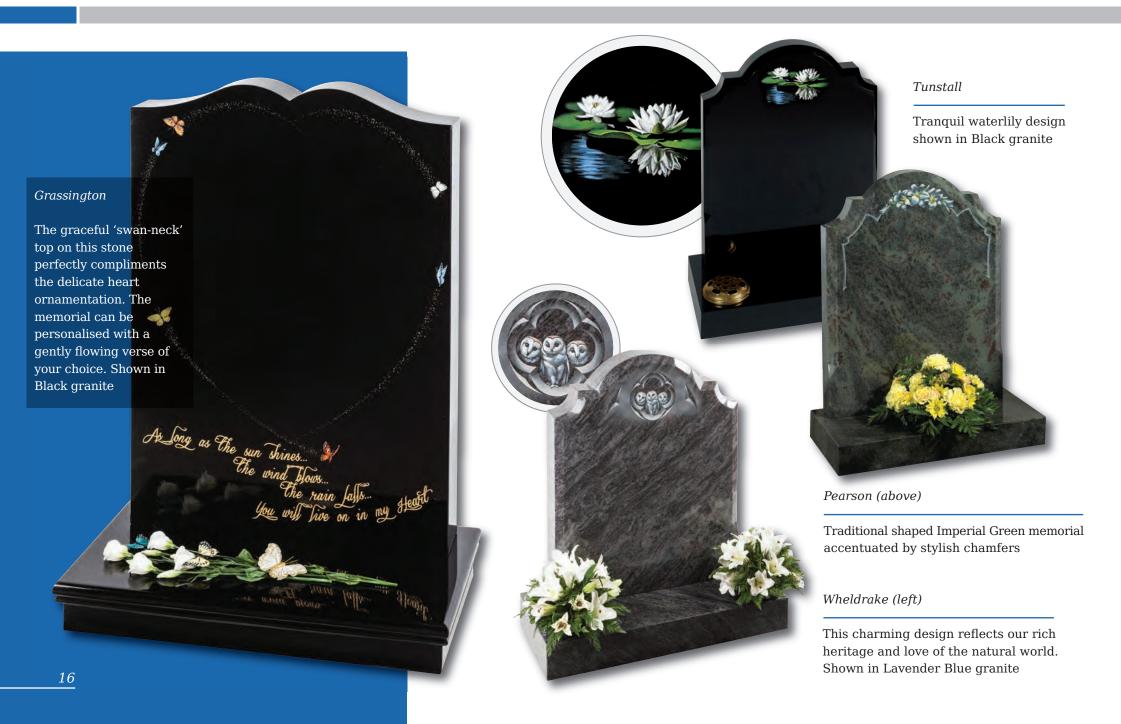

#### Ryehill

An ogee shaped Chinese Rustenburg granite memorial with evocative rural motif

#### Routh

All polished Black granite oblong memorial with an ornate gilded border

Edenfield

Grace and elegance are personified on this Black granite half ogee headstone

Seaton

Classic ogee top with shaded or painted roses on Emerald Pearl granite

#### Sutton

In Karin Grey granite, this ogee shaped memorial has a simple cross and painted flower in relief

Ainthorpe (right)

All polished Black granite headstone with striking rambling rose design

#### Whitedale

All polished Cathay granite with stunning metallic finish to the rose design

In Chinese Rustenburg granite, ogee top with simple cross and rose ornamentation or Black granite with colour cross and rose option

A camber top, polished Black granite memorial. Any favourite pastime can be illustrated by our craftsmen (see above)

This simple camber top design is the perfect background for the modern stonemasons art

Ogee top memorial with carved cross design, painted to give a '3D' effect shown on Black and Cathay Light Grey granites

An all polished Black granite memorial with ogee top decorated with roses and open book available either coloured or monochrome

The gentle contours of the granite compliment the tranquillity of the countryside themed ornament in polished Black granite

Elmswell (above)

Loving friendship remembered on this simple polished Black granite ogee shaped headstone

#### Denby (left)

Floral panels add a new dimension to this original shaped stone, framing the area to be inscribed. Shown in Sera Grey granite

Winterburn

The barrel sides and flowing profile of this compact Black granite set features an entwined rings ornament

#### Wickersey

This Black granite distinctively shaped memorial features a design of modern contemporary symbolism embracing a brief message of your choice

Crookley

#### Barley

Spiritual reflection with images of The Sacred Heart or The Good Shepherd (Crookley). All polished Black granite

A charming scene adds to the simple beauty of this shaped and chamfered Black granite memorial

#### Kingswood

The bowed profile of this memorial is decorated with a deep carved floral design in Lavender Blue granite

This beautiful Emerald Pearl granite memorial needs only a delicate floral design to add to its soft outline of flowing curves and chamfers

#### Staxton

Distinguished Emerald Pearl granite pillared memorial with heart detail

angel ornament

#### Garrowby

A fresh approach to the classic church window design shown on South African Dark Grey granite

#### Tolingham

A variation on the Levisham. Shown in White Marble with carved rose detail on the base

#### Rolston

#### Elgin

Simple beauty of a dove in flight, timeless symbol of eternal peace on a statuesque large ogee. Shown in Black granite

#### Flinton

A deep blasted Celtic love knot entwined with carved and hand painted wild roses. Combine with the pitched edges to create a truly rustic memorial in Cathay granite

# Tall Lawn Memorials

Inverness

This large memorial is pictured with the Selby cross and thistle. Shown in Black granite

#### Melton

This South African Dark Grey granite book tablet is part polished to give contrast to the stone

#### Cropton

Contemporary version of a traditional scroll memorial in polished Chinese Rustenburg granite. Forget-me-nots in a deep blasted panel adorn both sides

#### **Barmston**

Blue Pearl granite. Classic, highly detailed book adapted for modern fixing requirements

### Heart Memorials

Somersby This serene memorial can be enhanced and personalised with the addition of a silk flower placed in the angel's hands. Shown in White Marble. Please note: Silk flower not included. We do not recommend using a real flower in the hand of the angel

### Apple garth

Delicately carved roses shown with an example of 3 colours. Roses can be produced in a single colour or a variety as shown. Shown in South African Dark Grey granite

The stunning rounded edges of the heart are complemented by a highly polished 'rose bowl' vase. Pictured here in Lavender Blue granite

Little Prince Castle

Boys castle, showing an alternative to the fairytale castle which is hand carved to suit the softer, lighter Sera Grey granite

### Lullaby Memorials

Whilst our children sleep they are remembered with this range of lullaby influenced designs

#### Sweet Dreams

Polished Rustenburg granite

Make a Wish

Polished black granite

Ellie

Roy

Cordy

Fred Bear

Aran

Dora

Silka

Paisley

### Appleton

A beautiful Black granite heart shaped memorial with a polished rose bowl vase. Choose from a selection of detailed 'soft toy' character designs

### Molescroft

Honed Cathay Light Grey memorial with deep rose carving

#### Humbleton

Norman round shape, South African Dark Grey granite. Decorative Celtic lettering in a part honed 'churchyard' finish

This dove of peace is carved from a solid slab of Crown stone with architectural design features and bow fronted base

#### Grindale

A plain carved and uncoloured Celtic design on a Norman round shape. Shown in South African Dark Grey granite with an unpolished honed finish

### Copley

'Scroll' memorials have been a familiar feature of churchyards for generations. This streamlined version in honed Chinese Rustenburg granite features deeply incised poppy designs to both sides

A classic slate memorial with Celtic Knot design. UK sourced material

#### Circular Designs (left)

The Clifton, Amplethorpe and Bessingby stones all incorporate a circular, hand carved design. With these stones, any one of the three designs on the left (as well as the designs shown on the stones in these pictures) can be chosen for your headstone. Alternatively we can create a design based on your own ideas

This all honed Dark Grey granite memorial is enhanced by a stylish chamfer and carving

Bessingby |

Delicate snowdrops are intricately carved in beautiful Portland stone UK sourced material