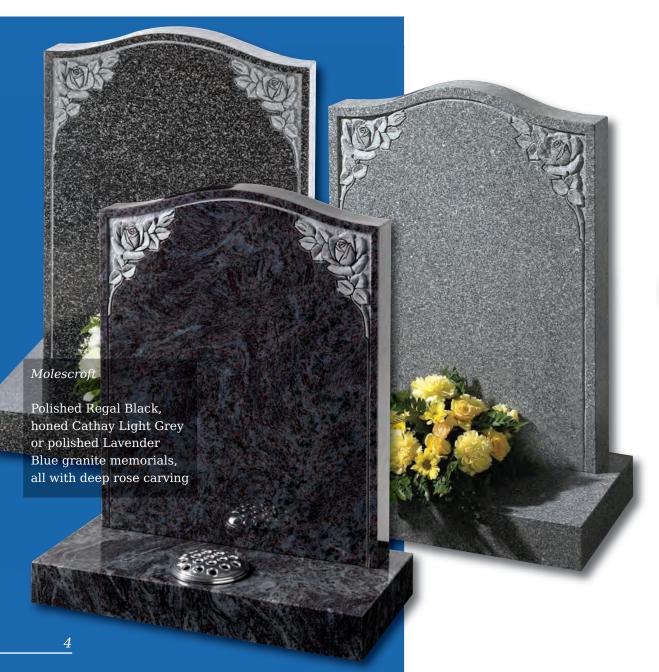

Standard Lawn Memorials     |         |
| Pitched Edge Lawn Memorials |         |
| Tall Lawn Memorials         |         |
| Modular Cross Memorials     |         |
|                             |         |
|                             |         |
| Books & Scrolls             | 31 - 35 |
| Heart Memorials             | 35 - 37 |
| Children's Memorials        | 40 - 44 |
|                             |         |
| ■ Desks, Plaques and Wedges | 45 - 47 |
| Vases                       | 47 - 49 |
| Churchyard Memorials        | 50 - 55 |
|                             |         |
| Kerb Sets                   | 56 - 62 |
| Kerb Sets                   | 30 - 02 |
|                             |         |
| Memorial Designs            | 63 - 66 |
|                             |         |







#### Ryehill

An ogee shaped Chinese Rustenburg granite memorial with evocative rural motif





#### Routh

All polished Black granite oblong memorial with an ornate gilded border





Edenfield

Grace and elegance are personified on this Black granite half ogee headstone

Seaton

Classic ogee top with shaded or painted roses on Emerald Pearl granite





#### Sutton

In Karin Grey granite, this ogee shaped memorial has a simple cross and painted flower in relief

Ainthorpe (right)

All polished Black granite headstone with striking rambling rose design



#### Whitedale

All polished Cathay granite with stunning metallic finish to the rose design



In Chinese Rustenburg granite, ogee top with simple cross and rose ornamentation or Black granite with colour cross and rose option