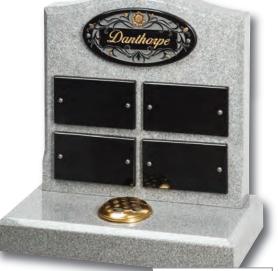

Danthorpe

Innovative lawn memorials with contrasting coloured removable plaques. Additional inscriptions or designs can easily be added without removing the full memorial from the cemetery. Shown in Sera Grey granite with chamfered edges and Lavender Blue granite with Black granite plaques.