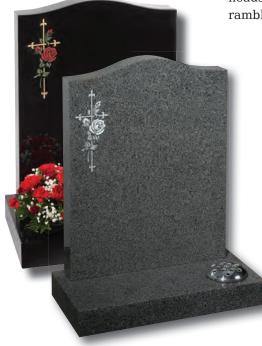

#### Sutton

In Karin Grey granite, this ogee shaped memorial has a simple cross and painted flower in relief

Ainthorpe (right)

All polished Black granite headstone with striking rambling rose design