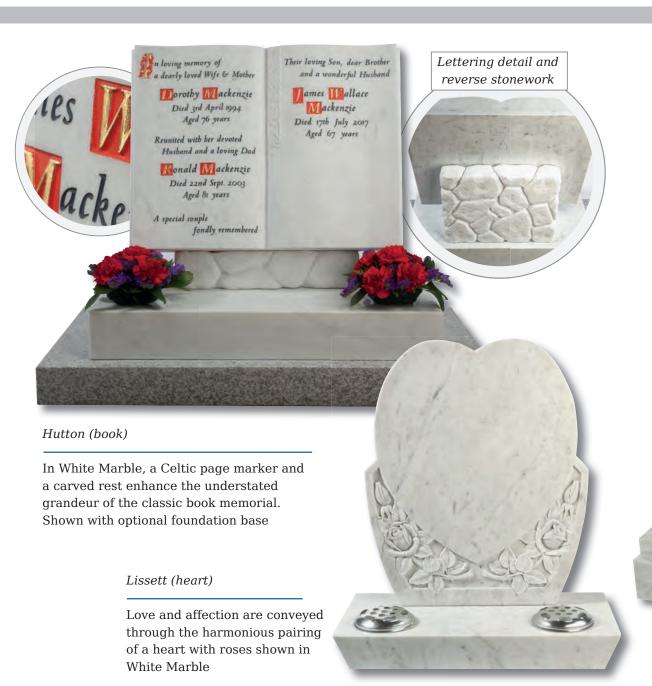

### Heart Memorials

Somersby This serene memorial can be enhanced and personalised with the addition of a silk flower placed in the angel's hands. Shown in White Marble. Please note: Silk flower not included. We do not recommend using a real flower in the hand of the angel

## Heart Memorials

### Apple garth

Delicately carved roses shown with an example of 3 colours. Roses can be produced in a single colour or a variety as shown. Shown in South African Dark Grey granite

The stunning rounded edges of the heart are complemented by a highly polished 'rose bowl' vase. Pictured here in Lavender Blue granite