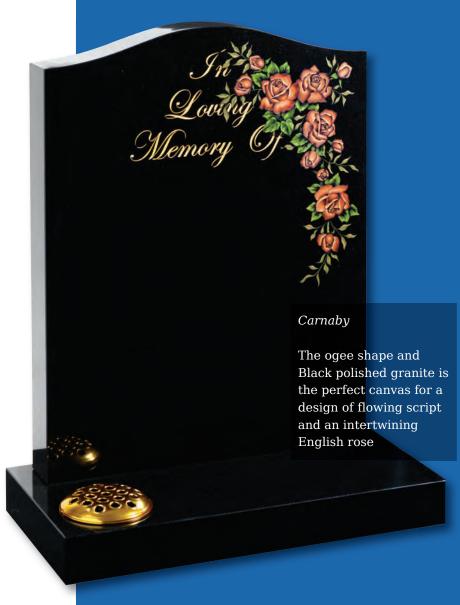

| Standard Lawn Memorials     |         |
| Pitched Edge Lawn Memorials |         |
| Tall Lawn Memorials         |         |
| Modular Cross Memorials     |         |
|                             |         |
|                             |         |
| Books & Scrolls             | 31 - 35 |
| Heart Memorials             | 35 - 37 |
| Children's Memorials        | 40 - 44 |
|                             |         |
| ■ Desks, Plaques and Wedges | 45 - 47 |
| Vases                       | 47 - 49 |
| Churchyard Memorials        | 50 - 55 |
|                             |         |
| Kerb Sets                   | 56 - 62 |
| Kerb Sets                   | 30 - 02 |
|                             |         |
| Memorial Designs            | 63 - 66 |
|                             |         |







#### Ryehill

An ogee shaped Chinese Rustenburg granite memorial with evocative rural motif





#### Routh

All polished Black granite oblong memorial with an ornate gilded border





Edenfield

Grace and elegance are personified on this Black granite half ogee headstone

Seaton

Classic ogee top with shaded or painted roses on Emerald Pearl granite





#### Sutton

In Karin Grey granite, this ogee shaped memorial has a simple cross and painted flower in relief

Ainthorpe (right)

All polished Black granite headstone with striking rambling rose design



#### Whitedale

All polished Cathay granite with stunning metallic finish to the rose design



In Chinese Rustenburg granite, ogee top with simple cross and rose ornamentation or Black granite with colour cross and rose option