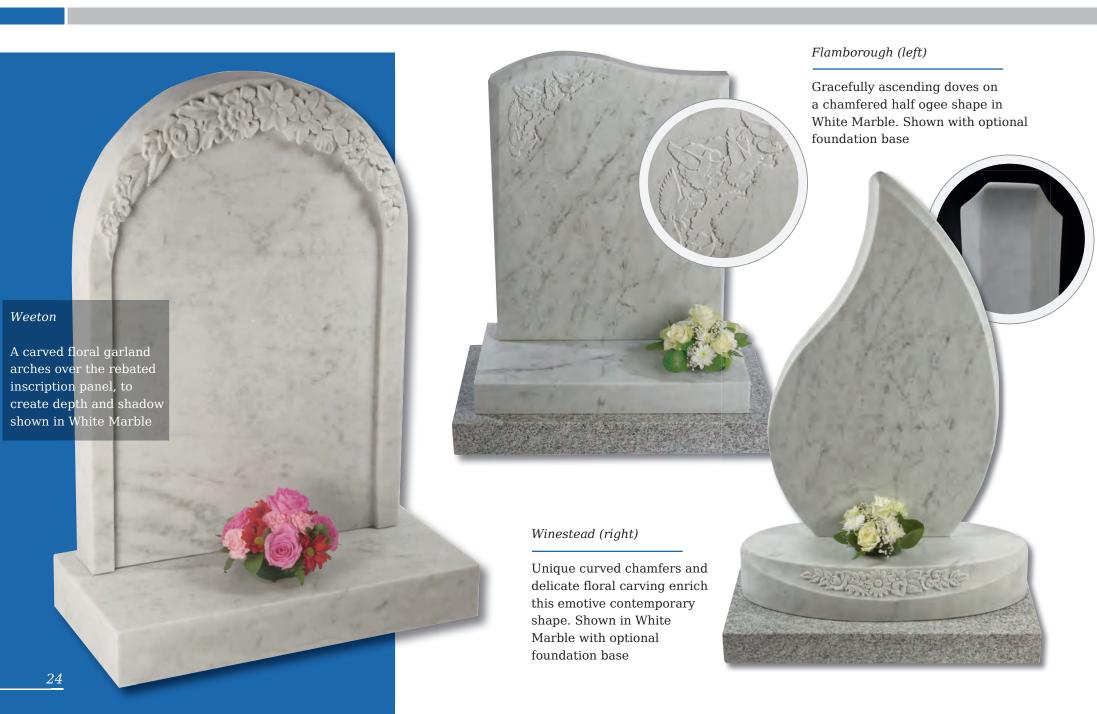

#### Tolingham

A variation on the Levisham. Shown in White Marble with carved rose detail on the base