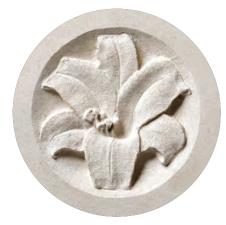

#### Circular Designs (left)

The Clifton, Amplethorpe and Bessingby stones all incorporate a circular, hand carved design. With these stones, any one of the three designs on the left (as well as the designs shown on the stones in these pictures) can be chosen for your headstone. Alternatively we can create a design based on your own ideas