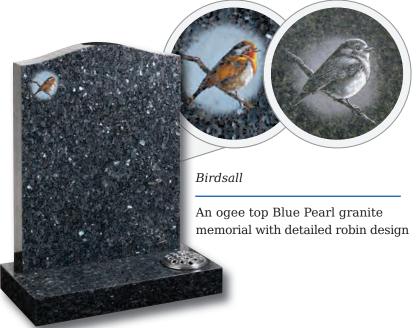

#### Elgin

Simple beauty of a dove in flight, timeless symbol of eternal peace on a statuesque large ogee. Shown in Black granite