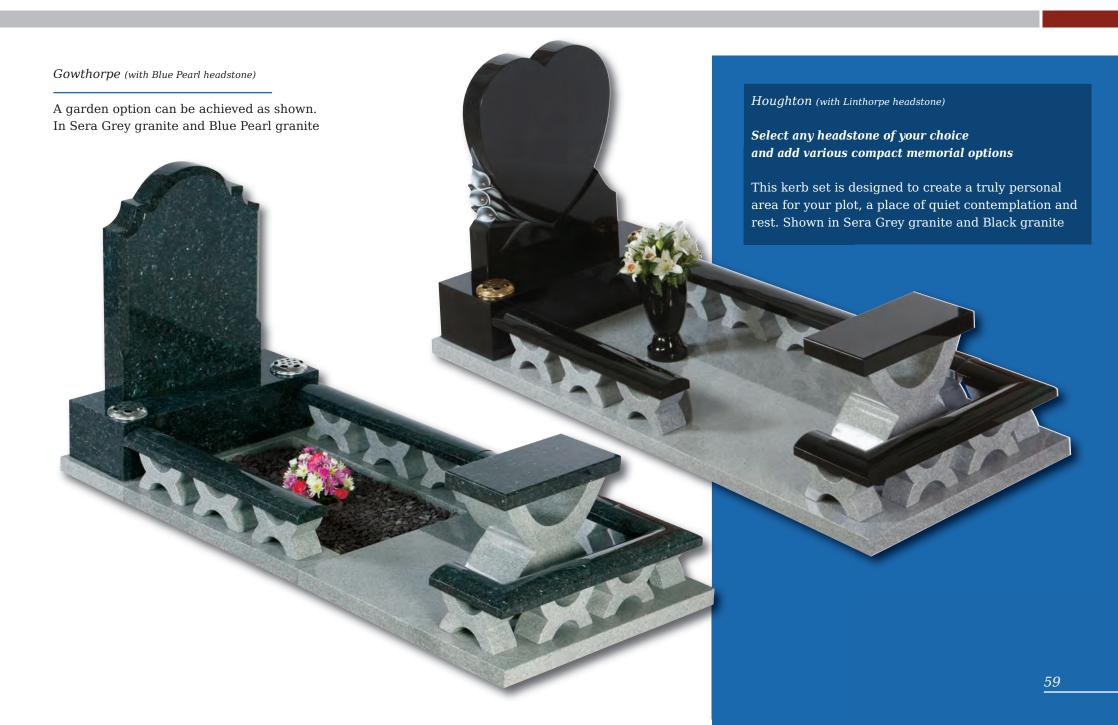

## Kerb Set Options

Compact memorials (shown right) are designed to be placed within the kerb area. These are an ideal and fitting tribute for family, friends or colleagues to convey their message of remembrance in addition to the main memorial