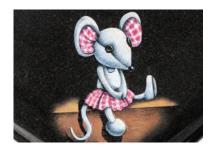

## Children's Memorial Designs

Child's Drawing Design

For an extra special touch, we are able to translate a child's own drawing into a personal design suitable for use on a vase, desk or memorial

An example of this is shown at the top of the page. (Original drawing shown right. Design shown on Black granite)

This page showcases a selection of designs created specifically for children's memorials, adding a more personal touch. Our artists are able to take your ideas and help turn them into a poignant and lasting tribute