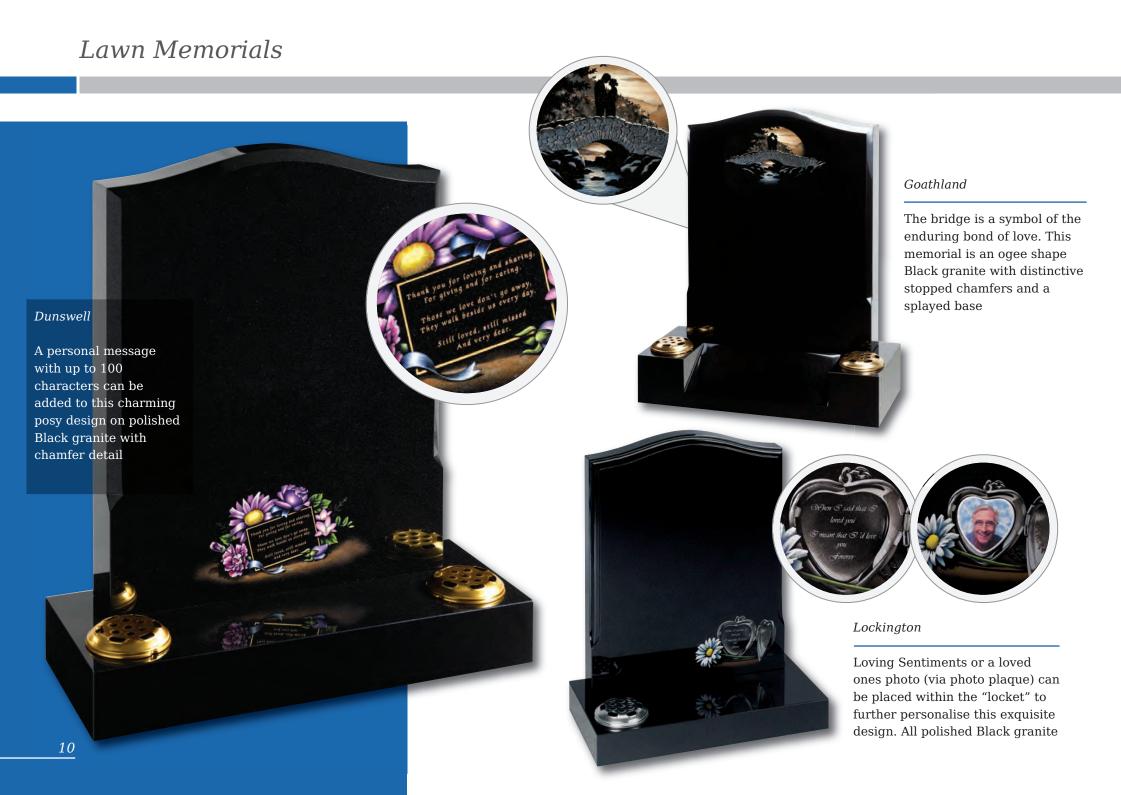

Danthorpe

Innovative lawn memorials with contrasting coloured removable plaques. Additional inscriptions or designs can easily be added without removing the full memorial from the cemetery. Shown in Sera Grey granite with chamfered edges and Lavender Blue granite with Black granite plaques.

# Tall Lawn Memorials

Inverness

This large memorial is pictured with the Selby cross and thistle. Shown in Black granite