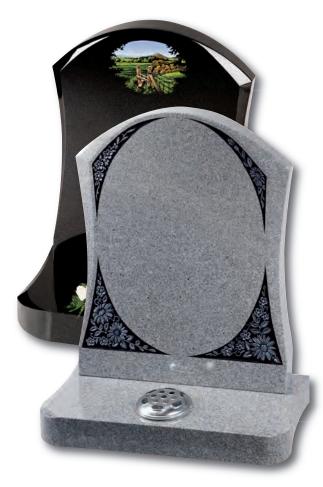

# Memorial Designs

Monochrome images work particularly well on darker polished granite memorials

Dignity's cemeteries provide families with a peaceful and tranquil place to pay their respects to loved ones who have passed away.