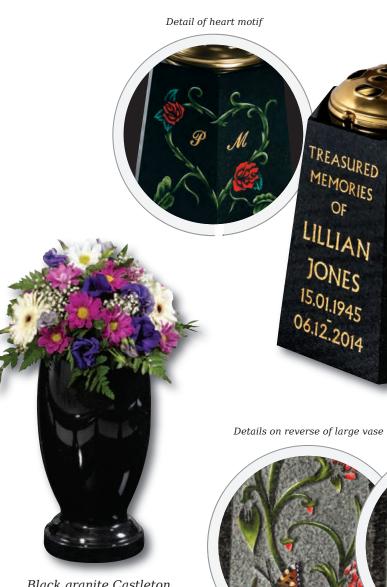

Black granite Vase with two flower containers and rose design 0/240G

Black granite Castleton turned vase