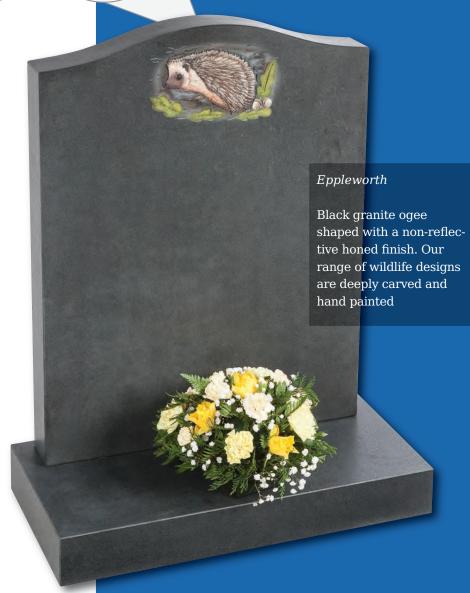

#### Garrowby

A fresh approach to the classic church window design shown on South African Dark Grey granite