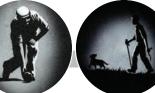

# Memorial Designs

Monochrome images work particularly well on darker polished granite memorials

Dignity's cemeteries provide families with a peaceful and tranquil place to pay their respects to loved ones who have passed away.