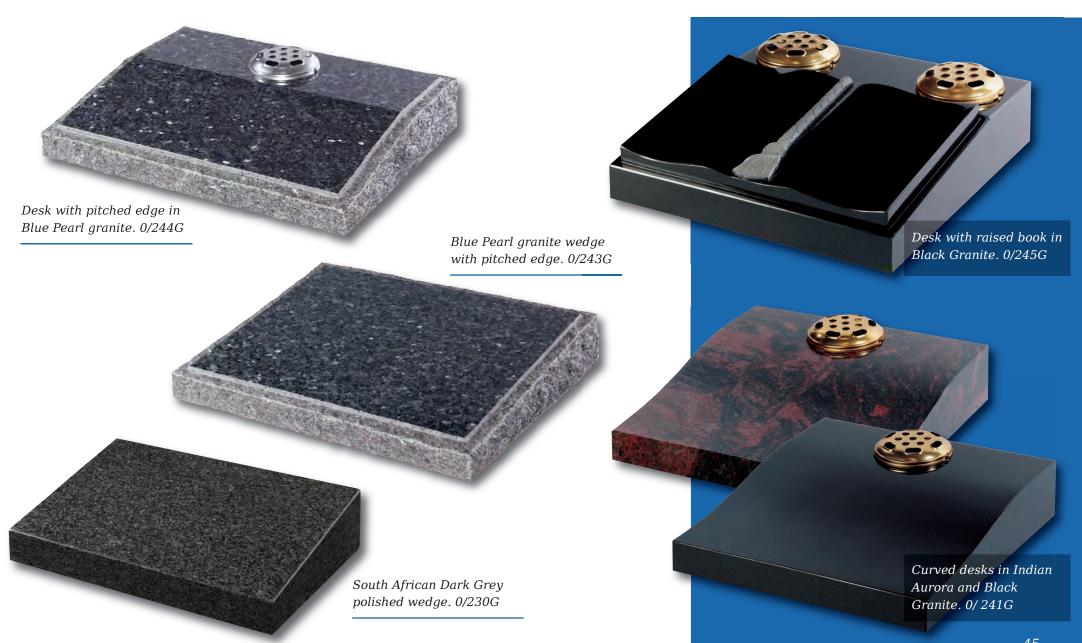

# Desks & Wedges

Lavender Blue granite shaped vase. 0/237G

Lavender Blue granite vase and base. 0/239G

shaped vase. 0/236G

Marble Vase

The cushioned edges to this marble vase create a gentle look

Black granite heart vase 0/232G