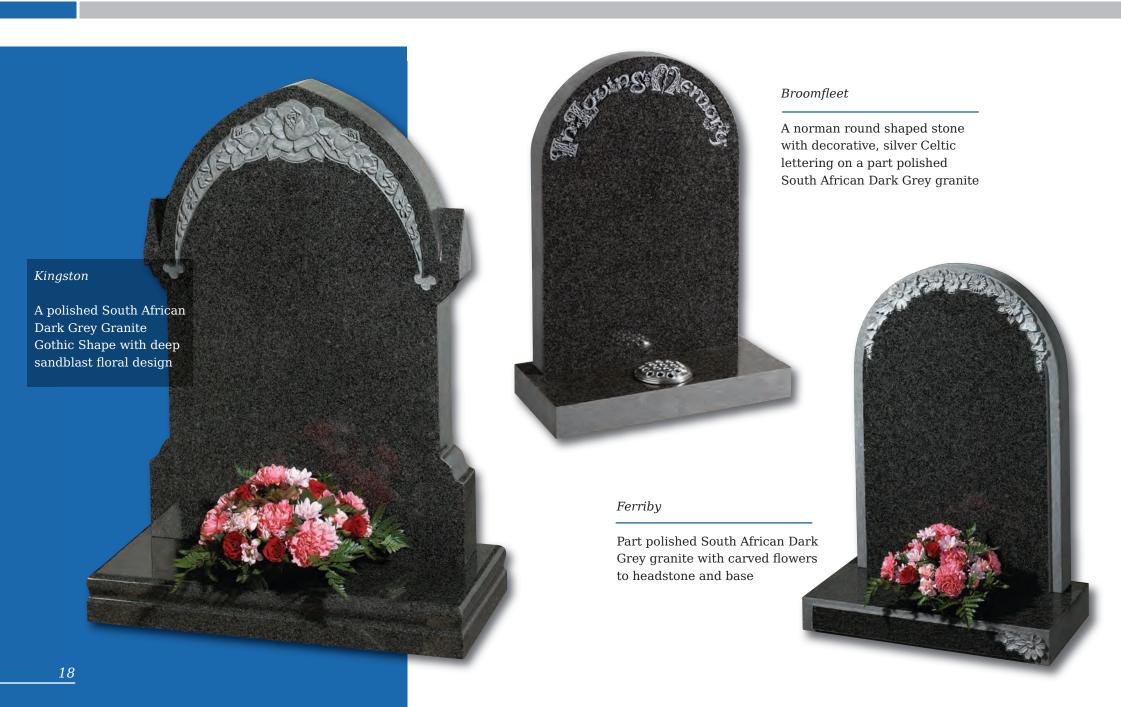

#### Kingswood

The bowed profile of this memorial is decorated with a deep carved floral design in Lavender Blue granite

This beautiful Emerald Pearl granite memorial needs only a delicate floral design to add to its soft outline of flowing curves and chamfers

#### Garrowby

A fresh approach to the classic church window design shown on South African Dark Grey granite