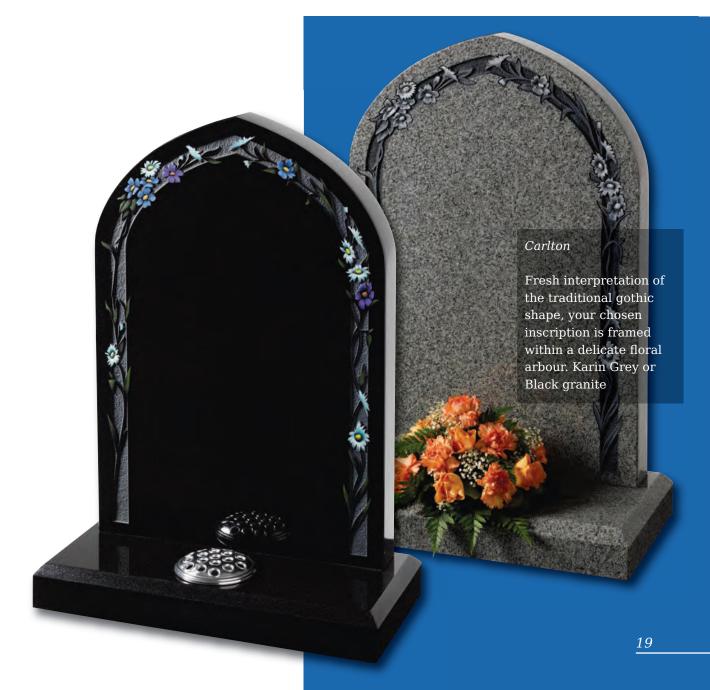

contemporary symbolism embracing a brief message of your choice

Crookley





#### Barley

Spiritual reflection with images of The Sacred Heart or The Good Shepherd (Crookley). All polished Black granite





A charming scene adds to the simple beauty of this shaped and chamfered Black granite memorial







#### Kingswood

The bowed profile of this memorial is decorated with a deep carved floral design in Lavender Blue granite



This beautiful Emerald Pearl granite memorial needs only a delicate floral design to add to its soft outline of flowing curves and chamfers

#### Staxton

Distinguished Emerald Pearl granite pillared memorial with heart detail





angel ornament





#### Garrowby

A fresh approach to the classic church window design shown on South African Dark Grey granite









#### Tolingham

A variation on the Levisham. Shown in White Marble with carved rose detail on the base







#### Rolston





# Pitched Edge Lawn Memorials



### Tall Lawn Memorials





#### Elgin

Simple beauty of a dove in flight, timeless symbol of eternal peace on a statuesque large ogee. Shown in Black granite

#### Flinton

A deep blasted Celtic love knot entwined with carved and hand painted wild roses. Combine with the pitched edges to create a truly rustic memorial in Cathay granite



# Tall Lawn Memorials



Inverness

This large memorial is pictured with the Selby cross and thistle. Shown in Black granite





# Books and Scolls

31



# Books and Scrolls



### Books and Scrolls

#### Melton

This South African Dark Grey granite book tablet is part polished to give