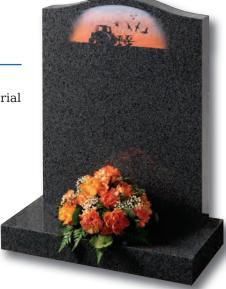

# Tall Lawn Memorials

Inverness

This large memorial is pictured with the Selby cross and thistle. Shown in Black granite