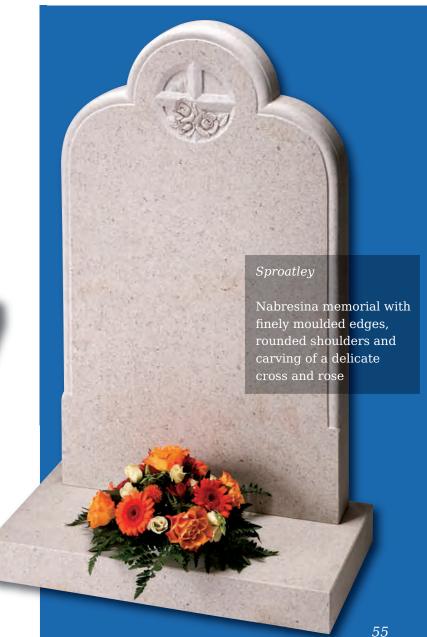

This all honed Dark Grey granite memorial is enhanced by a stylish chamfer and carving

Bessingby |

Delicate snowdrops are intricately carved in beautiful Portland stone UK sourced material