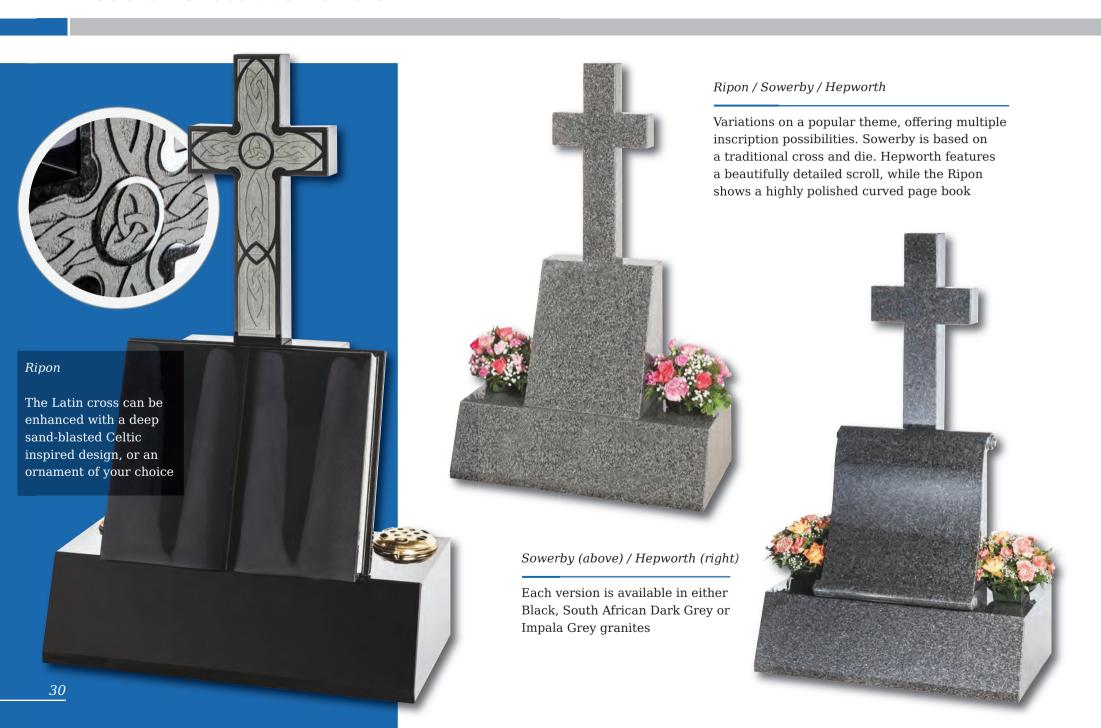

# Tall Lawn Memorials

Inverness

This large memorial is pictured with the Selby cross and thistle. Shown in Black granite