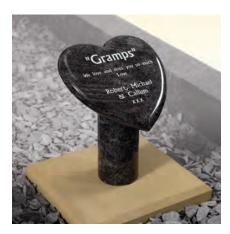

Upright Book

Contoured front and back in Cathay Light Grey granite

Heart

Rounded edges give a cushioned effect to this pedestal mounted Lavender Blue granite plaque

Reclined Book

Elegantly detailed in all polished South African Dark Grey granite