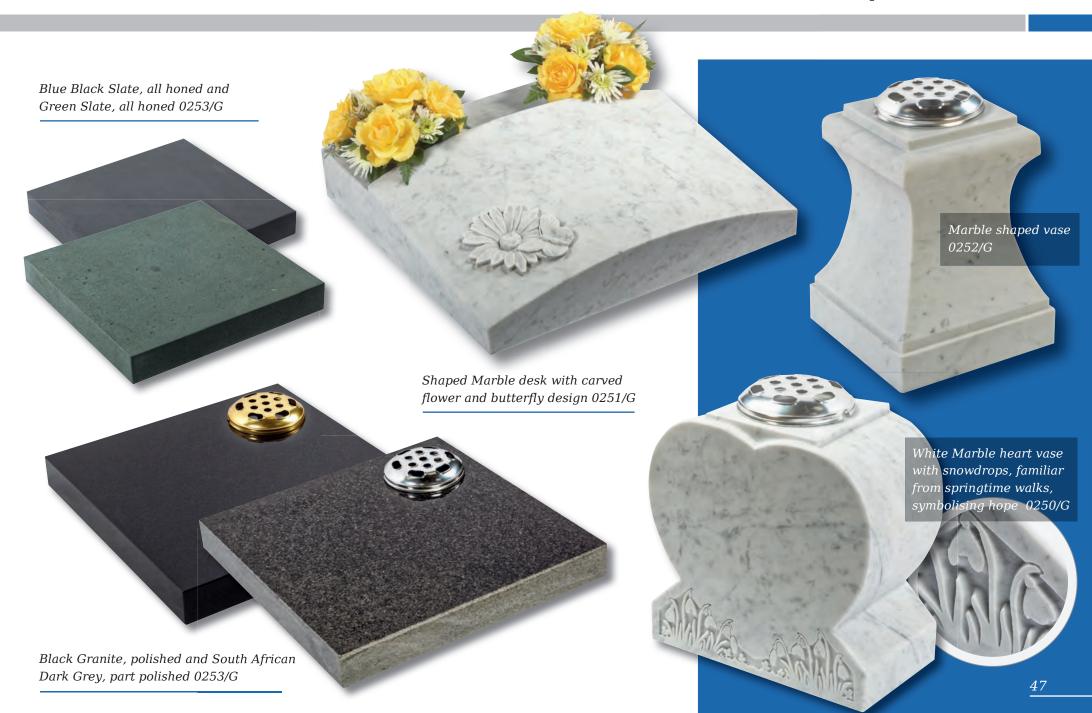

# Desks & Wedges

Lavender Blue granite shaped vase. 0/237G

Lavender Blue granite vase and base. 0/239G

shaped vase. 0/236G

Marble Vase

The cushioned edges to this marble vase create a gentle look

Black granite heart vase 0/232G

Black granite Vase with two flower containers and rose design 0/240G

Black granite Castleton turned vase

#### 0248G / 0249G

Large and small 'Pepper pot' Vases.
The 6 faces create multiple inscription and ornamentation possibilities.
Shown in South African Dark Grey granite and Black granite