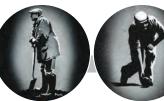

# Memorial Designs

Monochrome images work particularly well on darker polished granite memorials

Dignity's cemeteries provide families with a peaceful and tranquil place to pay their respects to loved ones who have passed away.