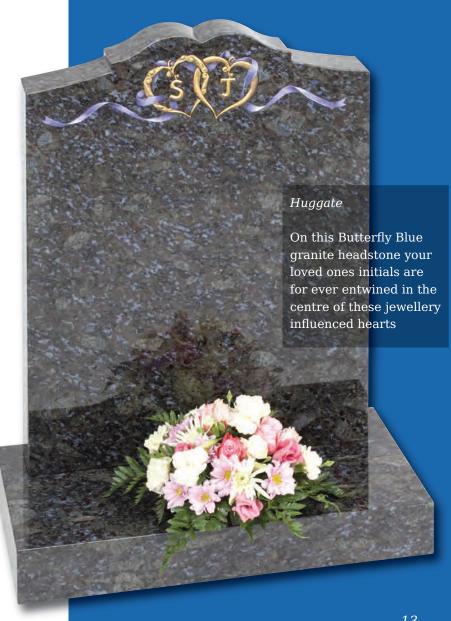

#### Denby (left)

Floral panels add a new dimension to this original shaped stone, framing the area to be inscribed. Shown in Sera Grey granite

Winterburn

The barrel sides and flowing profile of this compact Black granite set features an entwined rings ornament