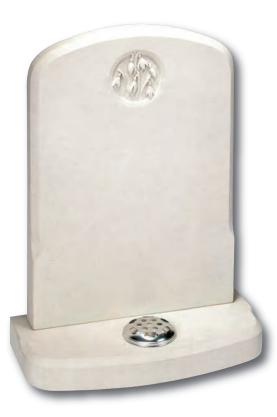

#### Circular Designs (left)

The Clifton, Amplethorpe and Bessingby stones all incorporate a circular, hand carved design. With these stones, any one of the three designs on the left (as well as the designs shown on the stones in these pictures) can be chosen for your headstone. Alternatively we can create a design based on your own ideas