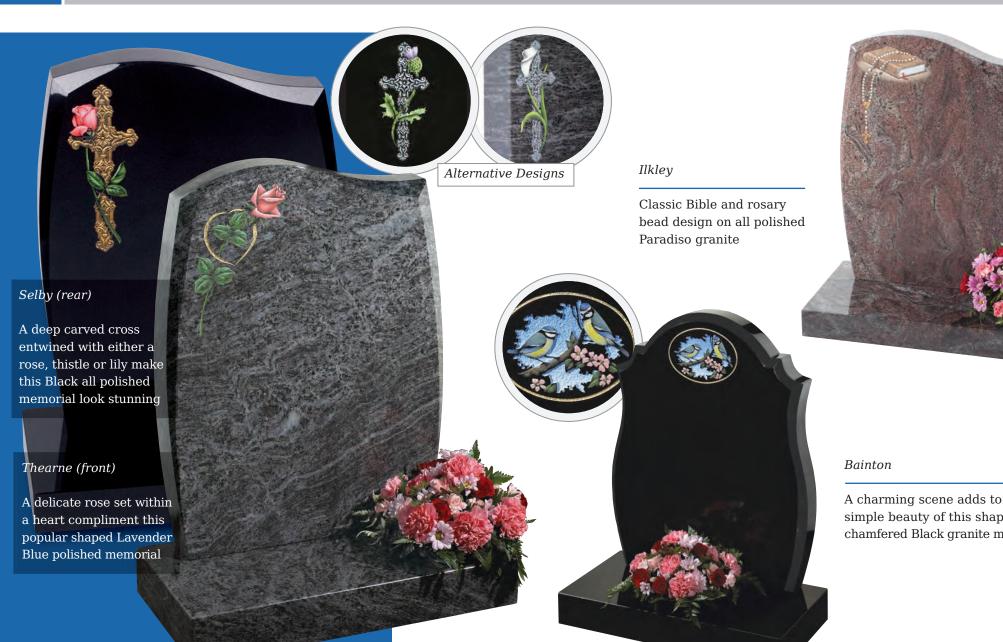

#### Barley

Spiritual reflection with images of The Sacred Heart or The Good Shepherd (Crookley). All polished Black granite

A charming scene adds to the simple beauty of this shaped and chamfered Black granite memorial

#### Garrowby

A fresh approach to the classic church window design shown on South African Dark Grey granite