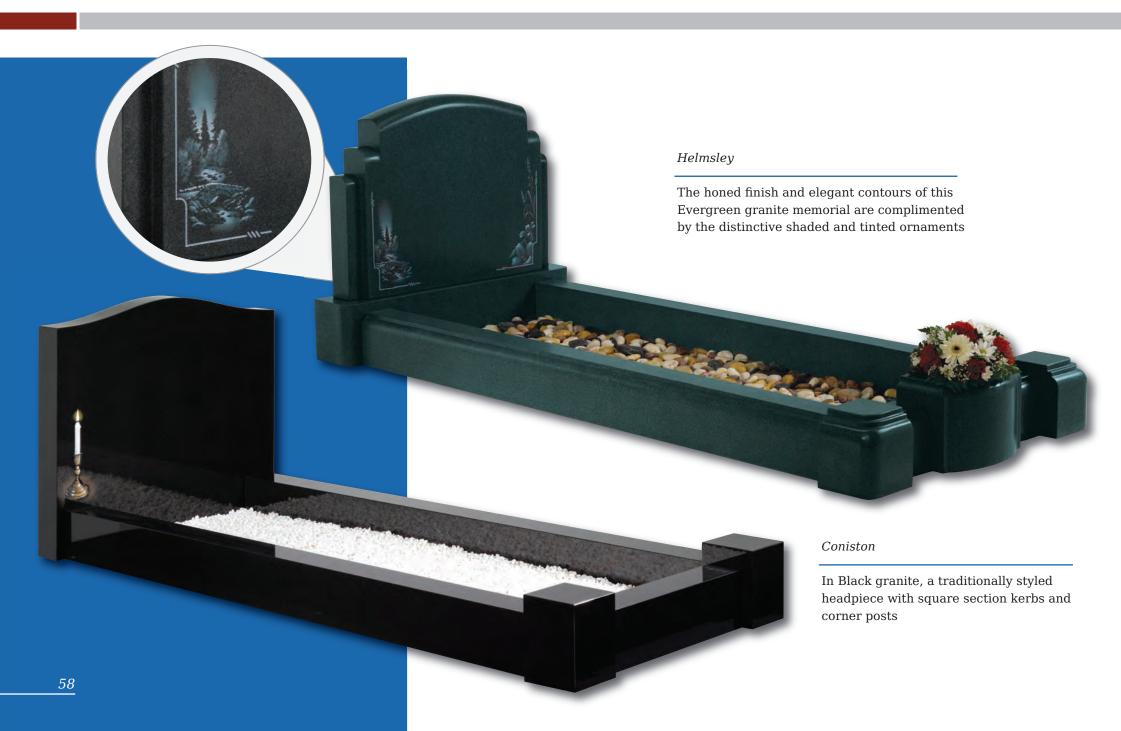

nerations. This streamlined version in honed Chinese Rustenburg granite features deeply incised poppy designs to both sides







A classic slate memorial with Celtic Knot design. UK sourced material







#### Circular Designs (left)

The Clifton, Amplethorpe and Bessingby stones all incorporate a circular, hand carved design. With these stones, any one of the three designs on the left (as well as the designs shown on the stones in these pictures) can be chosen for your headstone. Alternatively we can create a design based on your own ideas





This all honed Dark Grey granite memorial is enhanced by a stylish chamfer and carving

Bessingby |

Delicate snowdrops are intricately carved in beautiful Portland stone UK sourced material



### Kerb Set Memorials





## Kerb Set Memorials



## Kerb Set Memorials







## Kerb Set Options

Compact memorials (shown right) are designed to be placed within the kerb area. These are an ideal and fitting tribute for family, friends or colleagues to convey their message of remembrance in addition to the main memorial

Shown below are a selection of recycled glass and natural stone chippings perfect for complimenting any kerb set





Rosebud Tablet

A permanent 'card' on which to inscribe a farewell message



Wedge

In Black granite offering a larger inscription area



Upright Book

Contoured front and back in Cathay Light Grey granite



Heart

Rounded edges give a cushioned effect to this pedestal mounted Lavender Blue granite plaque



Reclined Book

Elegantly detailed in all polished South African Dark Grey granite



Please