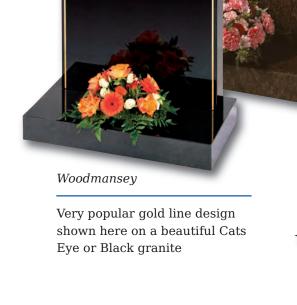

|         |
|                             |         |
| Books & Scrolls             | 31 - 35 |
| Heart Memorials             | 35 - 37 |
| Children's Memorials        | 40 - 44 |
|                             |         |
| ■ Desks, Plaques and Wedges | 45 - 47 |
| Vases                       | 47 - 49 |
| Churchyard Memorials        | 50 - 55 |
|                             |         |
| Kerb Sets                   | 56 - 62 |
| Kerb Sets                   | 30 - 02 |
|                             |         |
| Memorial Designs            | 63 - 66 |
|                             |         |







#### Ryehill

An ogee shaped Chinese Rustenburg granite memorial with evocative rural motif





#### Routh

All polished Black granite oblong memorial with an ornate gilded border





Edenfield

Grace and elegance are personified on this Black granite half ogee headstone

Seaton

Classic ogee top with shaded or painted roses on Emerald Pearl granite





#### Sutton

In Karin Grey granite, this ogee shaped memorial has a simple cross and painted flower in relief

Ainthorpe (right)

All polished Black granite headstone with striking rambling rose design



#### Whitedale

All polished Cathay granite with stunning metallic finish to the rose design



In Chinese Rustenburg granite, ogee top with simple cross and rose ornamentation or Black granite with colour cross and rose option















A camber top, polished Black granite memorial. Any favourite pastime can be illustrated by our craftsmen (see above)



This simple camber top design is the perfect background f