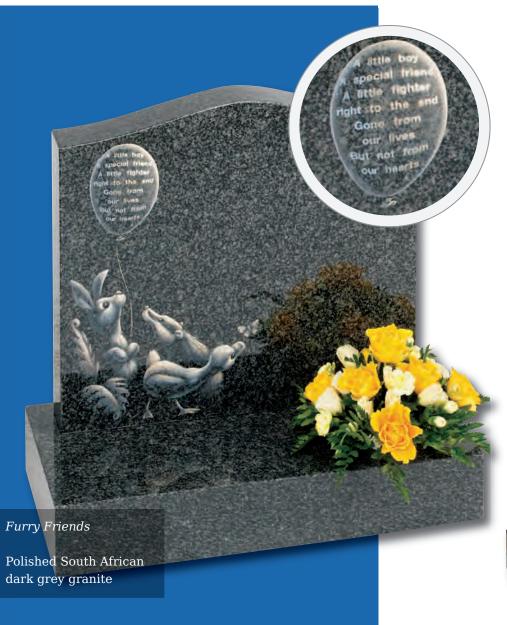

s and Scrolls



### Heart Memorials



Somersby This serene memorial can be enhanced and personalised with the addition of a silk flower placed in the angel's hands. Shown in White Marble. Please note: Silk flower not included. We do not recommend using a real flower in the hand of the angel

35



## Heart Memorials

### Apple garth

Delicately carved roses shown with an example of 3 colours. Roses can be produced in a single colour or a variety as shown. Shown in South African Dark Grey granite





The stunning rounded edges of the heart are complemented by a highly polished 'rose bowl' vase. Pictured here in Lavender Blue granite







Little Prince Castle

Boys castle, showing an alternative to the fairytale castle which is hand carved to suit the softer, lighter Sera Grey granite



### Lullaby Memorials

Whilst our children sleep they are remembered with this range of lullaby influenced designs

#### Sweet Dreams

Polished Rustenburg granite



Make a Wish

Polished black granite











Ellie

Roy



Cordy







Fred Bear

Aran



Dora



Silka



Paisley



### Appleton

A beautiful Black granite heart shaped memorial with a polished rose bowl vase. Choose from a selection of detailed 'soft toy' character designs



## Children's Memorial Designs



Child's Drawing Design

For an extra special touch, we are able to translate a child's own drawing into a personal design suitable for use on a vase, desk or memorial

An example of this is shown at the top of the page. (Original drawing shown right. Design shown on Black granite)

This page showcases a selection