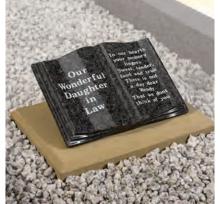

#### Melton

This South African Dark Grey granite book tablet is part polished to give contrast to the stone

#### Cropton

Contemporary version of a traditional scroll memorial in polished Chinese Rustenburg granite. Forget-me-nots in a deep blasted panel adorn both sides

#### **Barmston**

Blue Pearl granite. Classic, highly detailed book adapted for modern fixing requirements