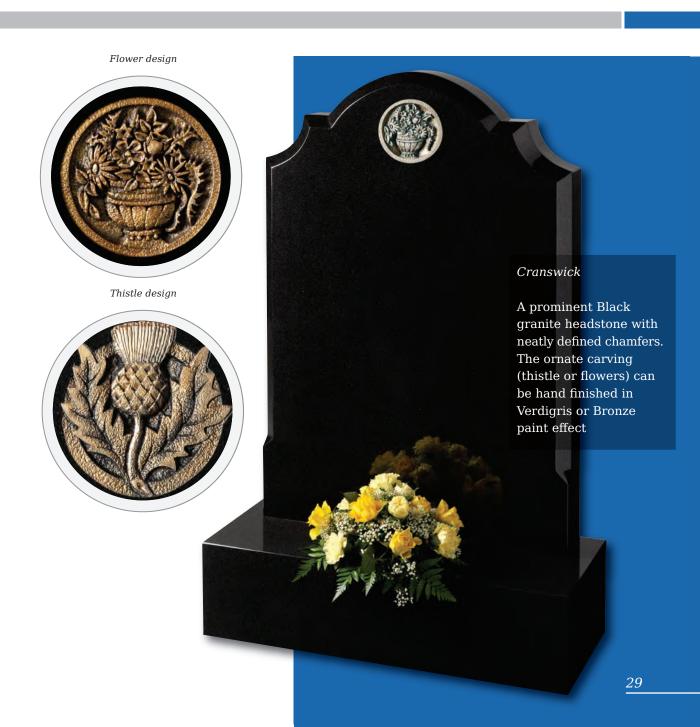

memorial with heart detail





angel ornament





#### Garrowby

A fresh approach to the classic church window design shown on South African Dark Grey granite









#### Tolingham

A variation on the Levisham. Shown in White Marble with carved rose detail on the base







#### Rolston





# Pitched Edge Lawn Memorials



### Tall Lawn Memorials





#### Elgin

Simple beauty of a dove in flight, timeless symbol of eternal peace on a statuesque large ogee. Shown in Black granite

#### Flinton

A deep blasted Celtic love knot entwined with carved and hand painted wild roses. Combine with the pitched edges to create a truly rustic memorial in Cathay granite



# Tall Lawn Memorials



Inverness

This large memorial is pictured with the Selby cross and thistle. Shown in Black granite





# Books and Scolls

31



# Books and Scrolls



### Books and Scrolls

#### Melton

This South African Dark Grey granite book tablet is part polished to give contrast to the stone



#### Cropton

Contemporary version of a traditional scroll memorial in polished Chinese Rustenburg granite. Forget-me-nots in a deep blasted panel adorn both sides



#### **Barmston**

Blue Pearl granite. Classic, highly detailed book adapted for modern fixing requirements



# Books and Scrolls



### Heart Memorials



Somersby This serene memorial can be enhanced and personalised with the addition of a silk flower placed in the angel's hands. Shown in White Marble. Please note: Silk flower not included. We do not recommend using a real flower in the hand of the angel

35



## Heart Memorials

### App