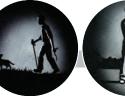

# Memorial Designs

Monochrome images work particularly well on darker polished granite memorials

Dignity's cemeteries provide families with a peaceful and tranquil place to pay their respects to loved ones who have passed away.