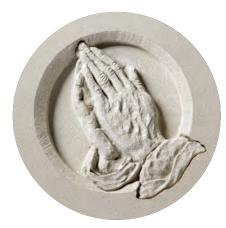

#### Circular Designs (left)

The Clifton, Amplethorpe and Bessingby stones all incorporate a circular, hand carved design. With these stones, any one of the three designs on the left (as well as the designs shown on the stones in these pictures) can be chosen for your headstone. Alternatively we can create a design based on your own ideas