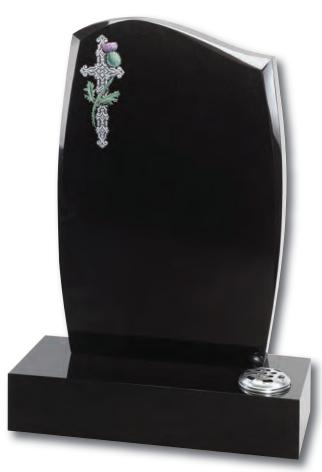

# Tall Lawn Memorials

Inverness

This large memorial is pictured with the Selby cross and thistle. Shown in Black granite