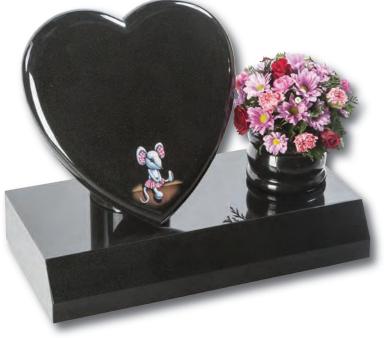

### Appleton

A beautiful Black granite heart shaped memorial with a polished rose bowl vase. Choose from a selection of detailed 'soft toy' character designs