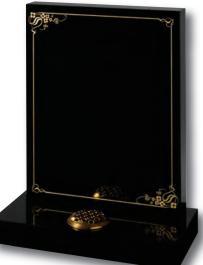

#### Routh

All polished Black granite oblong memorial with an ornate gilded border

Edenfield

Grace and elegance are personified on this Black granite half ogee headstone

Seaton

Classic ogee top with shaded or painted roses on Emerald Pearl granite