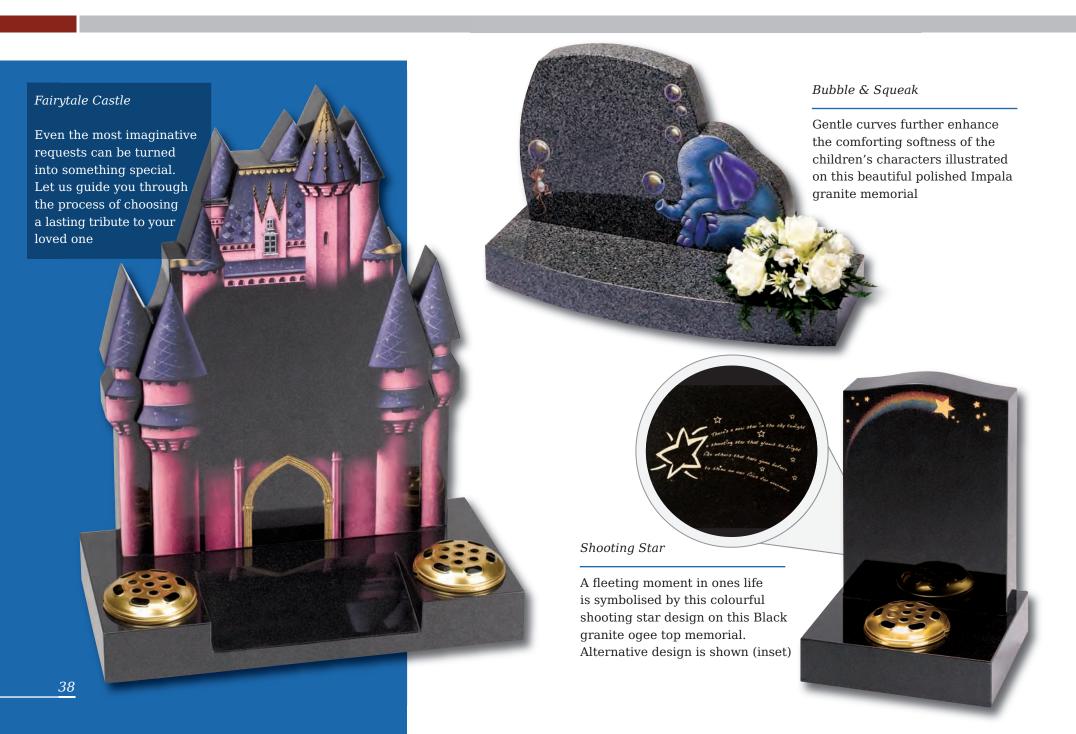

Little Prince Castle

Boys castle, showing an alternative to the fairytale castle which is hand carved to suit the softer, lighter Sera Grey granite