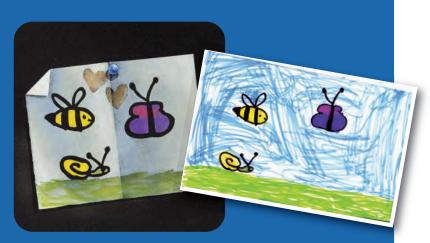

## Children's Memorial Designs

Child's Drawing Design

For an extra special touch, we are able to translate a child's own drawing into a personal design suitable for use on a vase, desk or memorial

An example of this is shown at the top of the page. (Original drawing shown right. Design shown on Black granite)