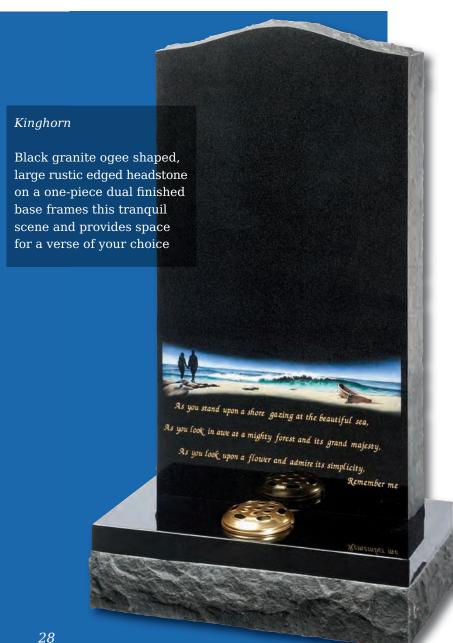

ack granite





A charming scene adds to the simple beauty of this shaped and chamfered Black granite memorial







#### Kingswood

The bowed profile of this memorial is decorated with a deep carved floral design in Lavender Blue granite



This beautiful Emerald Pearl granite memorial needs only a delicate floral design to add to its soft outline of flowing curves and chamfers

#### Staxton

Distinguished Emerald Pearl granite pillared memorial with heart detail





angel ornament





#### Garrowby

A fresh approach to the classic church window design shown on South African Dark Grey granite









#### Tolingham

A variation on the Levisham. Shown in White Marble with carved rose detail on the base







#### Rolston





# Pitched Edge Lawn Memorials



### Tall Lawn Memorials





#### Elgin

Simple beauty of a dove in flight, timeless symbol of eternal peace on a statuesque large ogee. Shown in Black granite

#### Flinton

A deep blasted Celtic love knot entwined with carved and hand painted wild roses. Combine with the pitched edges to create a truly rustic memorial in Cathay granite



# Tall Lawn Memorials



Inverness

This large memorial is pictured with the Selby cross and thistle. Shown in Black granite





# Books and Scolls

31



# Books and Scrolls



### Books and Scrolls

#### Melton

This South African Dark Grey granite book tablet is part polished to give contrast to the stone



#### Cropton

Contemporary version of a traditional scroll memorial in polished Chinese Rustenburg granite. Forget-me-nots in a deep blasted panel adorn both sides



#