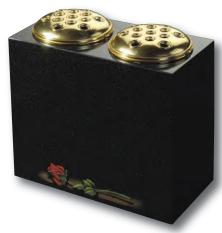

Black granite Vase with two flower containers and rose design 0/240G

Black granite Castleton turned vase