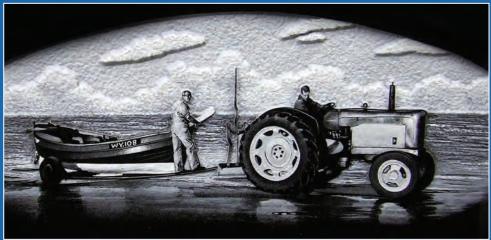

A camber top, polished Black granite memorial. Any favourite pastime can be illustrated by our craftsmen (see above)

This simple camber top design is the perfect background for the modern stonemasons art