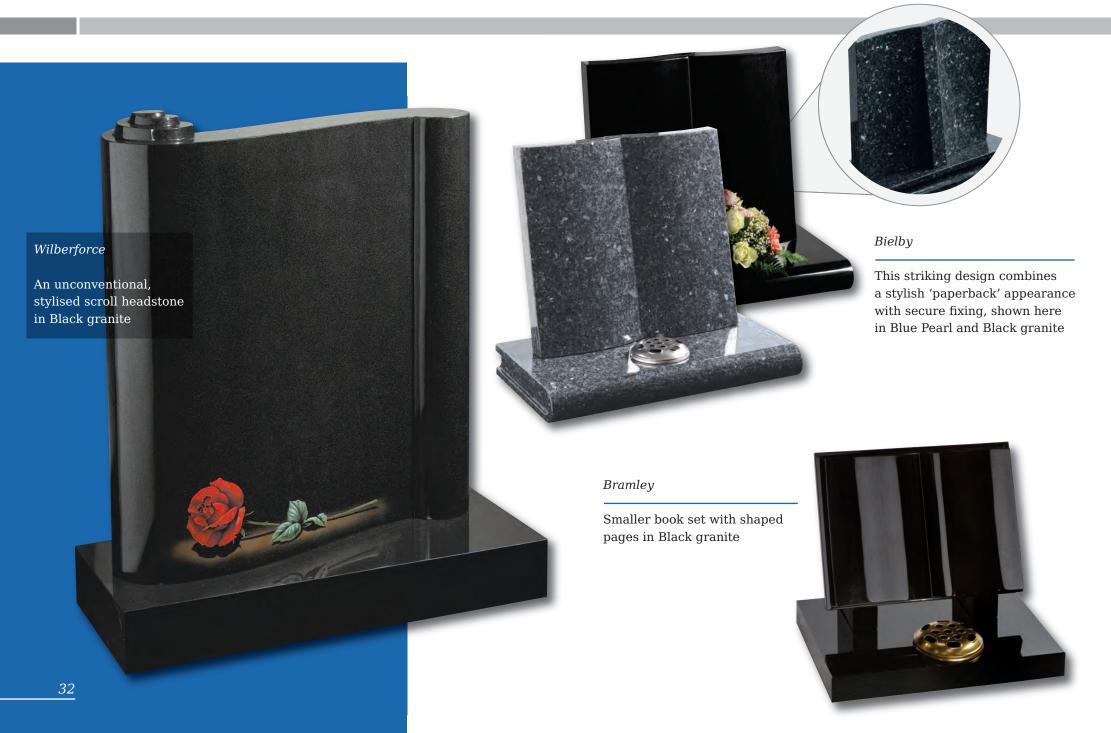

#### **Barmston**

Blue Pearl granite. Classic, highly detailed book adapted for modern fixing requirements