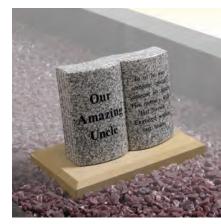

#### Melton

This South African Dark Grey granite book tablet is part polished to give contrast to the stone

#### Cropton

Contemporary version of a traditional scroll memorial in polished Chinese Rustenburg granite. Forget-me-nots in a deep blasted panel adorn both sides

#### **Barmston**

Blue Pearl granite. Classic, highly detailed book adapted for modern fixing requirements