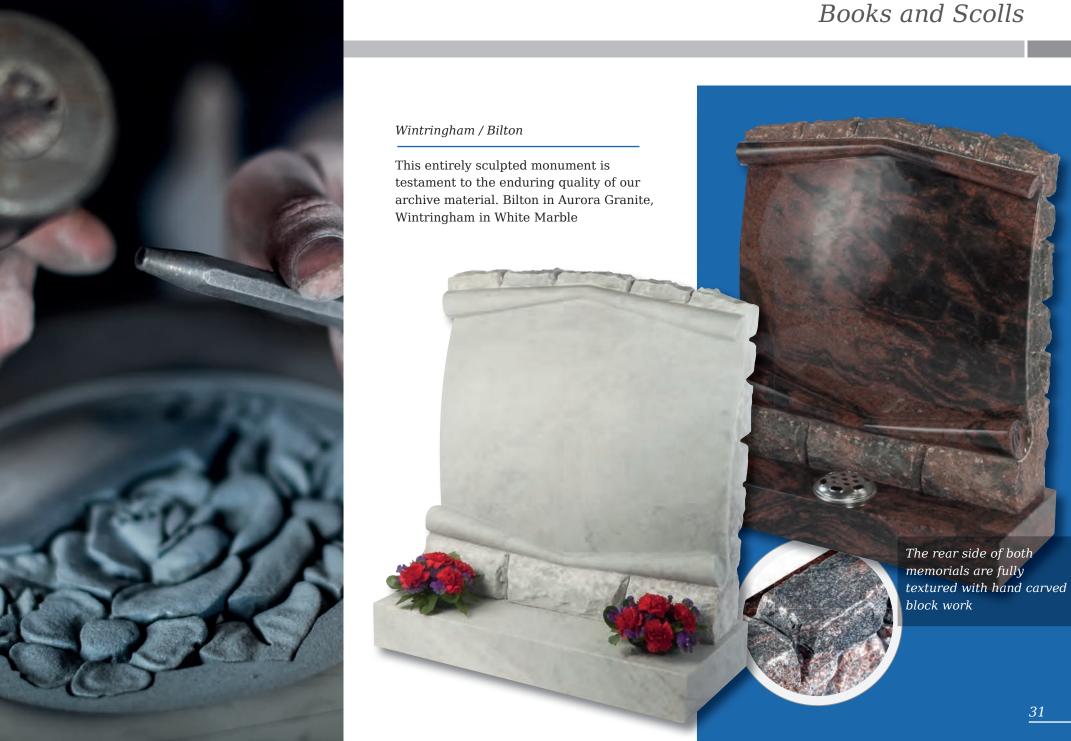

angel ornament





#### Garrowby

A fresh approach to the classic church window design shown on South African Dark Grey granite









#### Tolingham

A variation on the Levisham. Shown in White Marble with carved rose detail on the base







#### Rolston





# Pitched Edge Lawn Memorials



### Tall Lawn Memorials





#### Elgin

Simple beauty of a dove in flight, timeless symbol of eternal peace on a statuesque large ogee. Shown in Black granite

#### Flinton

A deep blasted Celtic love knot entwined with carved and hand painted wild roses. Combine with the pitched edges to create a truly rustic memorial in Cathay granite



# Tall Lawn Memorials



Inverness

This large memorial is pictured with the Selby cross and thistle. Shown in Black granite





# Books and Scolls

31



# Books and Scrolls



### Books and Scrolls

#### Melton

This South African Dark Grey granite book tablet is part polished to give contrast to the stone



#### Cropton

Contemporary version of a traditional scroll memorial in polished Chinese Rustenburg granite. Forget-me-nots in a deep blasted panel adorn both sides



#### **Barmston**

Blue Pearl granite. Classic, highly detailed book adapted for modern fixing requirements



# Books and Scrolls



### Heart Memorials



Somersby This serene memorial can be enhanced and personalised with the addition of a silk flower placed in the angel's hands. Shown in White Marble. Please note: Silk flower not included. We do not recommend using a real flower in the hand of the angel

35



## Heart Memorials

### Apple garth

Delicately carved