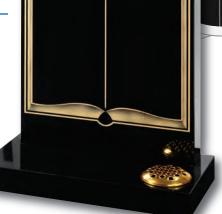

#### 0248G / 0249G

Large and small 'Pepper pot' Vases.
The 6 faces create multiple inscription and ornamentation possibilities.
Shown in South African Dark Grey granite and Black granite