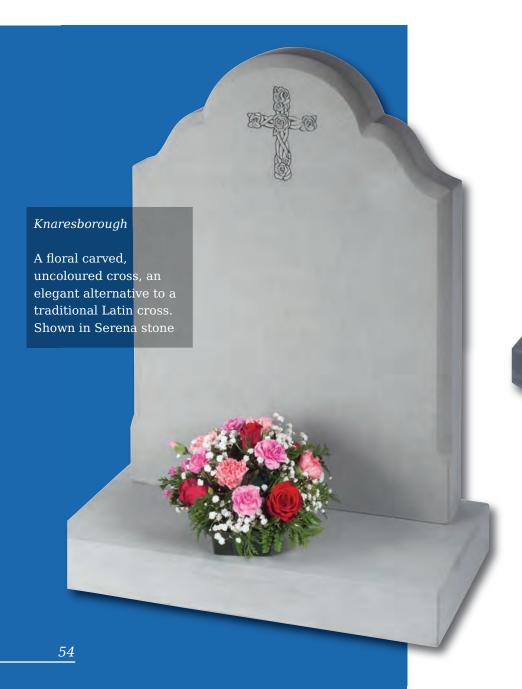

and ornamentation possibilities.
Shown in South African Dark Grey granite and Black granite





### Molescroft

Honed Cathay Light Grey memorial with deep rose carving



#### Humbleton

Norman round shape, South African Dark Grey granite. Decorative Celtic lettering in a part honed 'churchyard' finish



This dove of peace is carved from a solid slab of Crown stone with architectural design features and bow fronted base





#### Grindale

A plain carved and uncoloured Celtic design on a Norman round shape. Shown in South African Dark Grey granite with an unpolished honed finish



### Copley

'Scroll' memorials have been a familiar feature of churchyards for generations. This streamlined version in honed Chinese Rustenburg granite features deeply incised poppy designs to both sides







A classic slate memorial with Celtic Knot design. UK sourced material







#### Circular Designs (left)

The Clifton, Amplethorpe and Bessingby stones all incorporate a circular, hand carved design. With these stones, any one of the three designs on the left (as well as the designs shown on the stones in these pictures) can be chosen for your headstone. Alternatively we can create a design based on your own ideas





This all honed Dark Grey granite memorial is enhanced by a stylish chamfer and carving

Bessingby |

Delicate snowdrops are intricately carved in beautiful Portland stone UK sourced material



### Kerb Set Memorials





## Kerb Set Memorials



## Kerb Set Memorials







## Kerb Set Options

Compact memorials (shown right) are designed to be placed within the kerb a