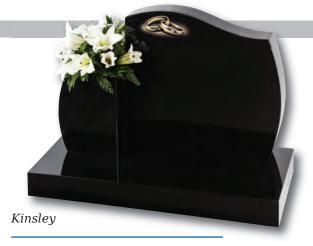

#### Wickersey

This Black granite distinctively shaped memorial features a design of modern contemporary symbolism embracing a brief message of your choice

Crookley