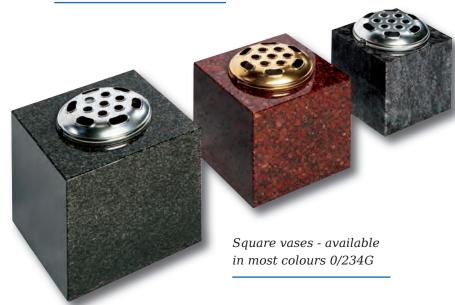

# Desks & Wedges

Lavender Blue granite shaped vase. 0/237G

Lavender Blue granite vase and base. 0/239G

shaped vase. 0/236G

Marble Vase

The cushioned edges to this marble vase create a gentle look

Black granite heart vase 0/232G

#### 0248G / 0249G

Large and small 'Pepper pot' Vases.
The 6 faces create multiple inscription and ornamentation possibilities.
Shown in South African Dark Grey granite and Black granite