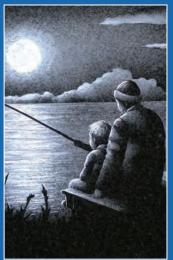

A camber top, polished Black granite memorial. Any favourite pastime can be illustrated by our craftsmen (see above)

This simple camber top design is the perfect background for the modern stonemasons art