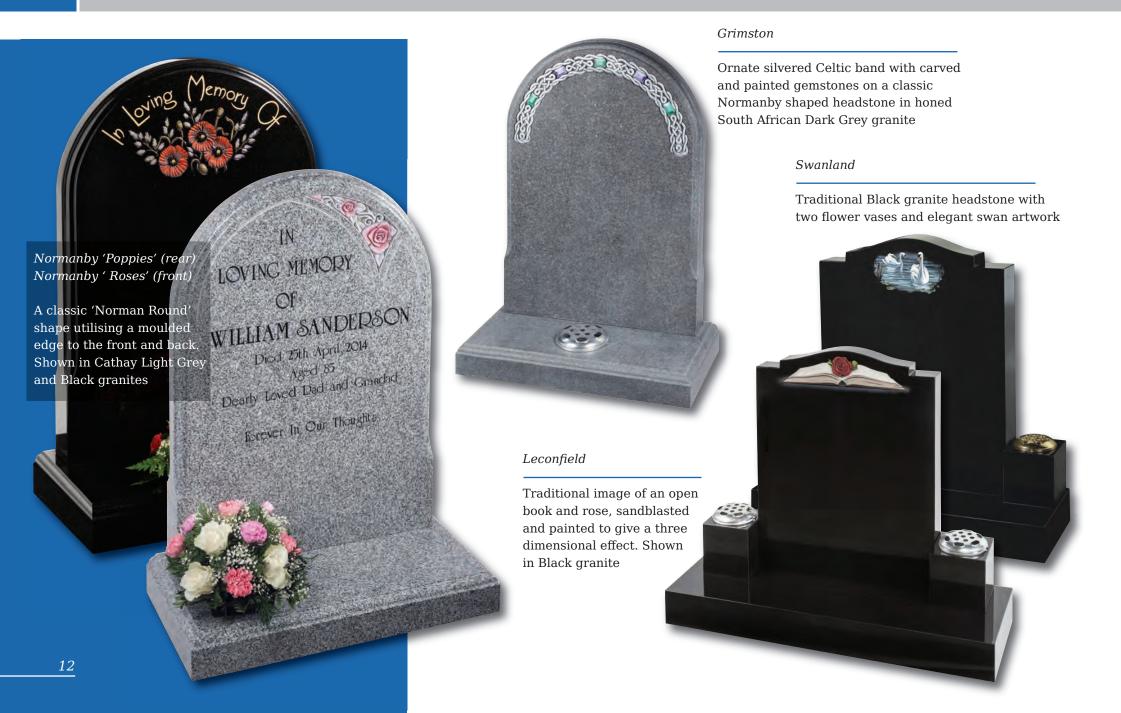

#### Humbleton

Norman round shape, South African Dark Grey granite. Decorative Celtic lettering in a part honed 'churchyard' finish

This dove of peace is carved from a solid slab of Crown stone with architectural design features and bow fronted base

#### Grindale

A plain carved and uncoloured Celtic design on a Norman round shape. Shown in South African Dark Grey granite with an unpolished honed finish

### Copley

'Scroll' memorials have been a familiar feature of churchyards for generations. This streamlined version in honed Chinese Rustenburg granite features deeply incised poppy designs to both sides