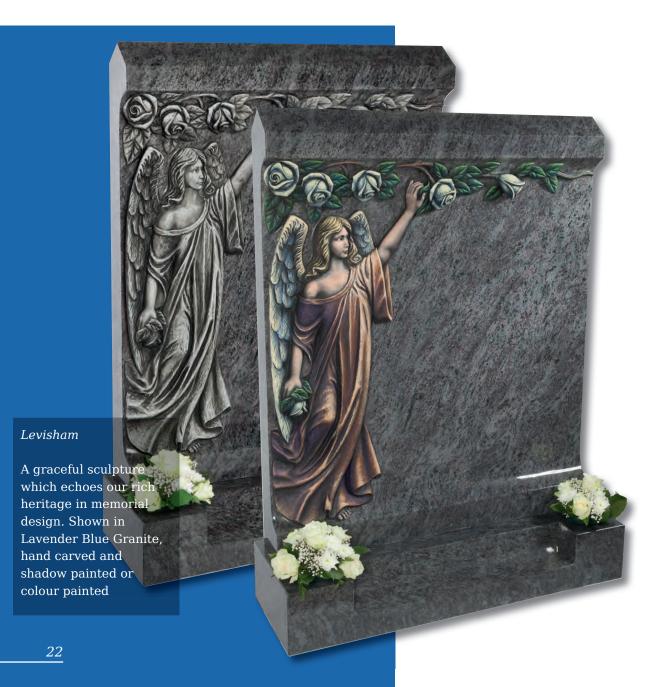

#### Tolingham

A variation on the Levisham. Shown in White Marble with carved rose detail on the base