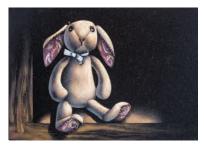

## Children's Memorial Designs

Child's Drawing Design

For an extra special touch, we are able to translate a child's own drawing into a personal design suitable for use on a vase, desk or memorial

An example of this is shown at the top of the page. (Original drawing shown right. Design shown on Black granite)

This page showcases a selection of designs created specifically for children's memorials, adding a more personal touch. Our artists are able to take your ideas and help turn them into a poignant and lasting tribute