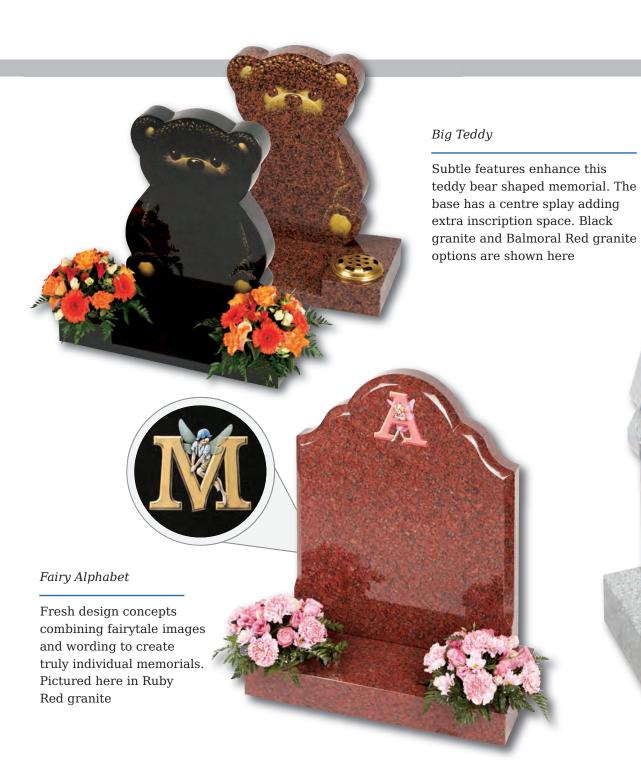

### Appleton

A beautiful Black granite heart shaped memorial with a polished rose bowl vase. Choose from a selection of detailed 'soft toy' character designs