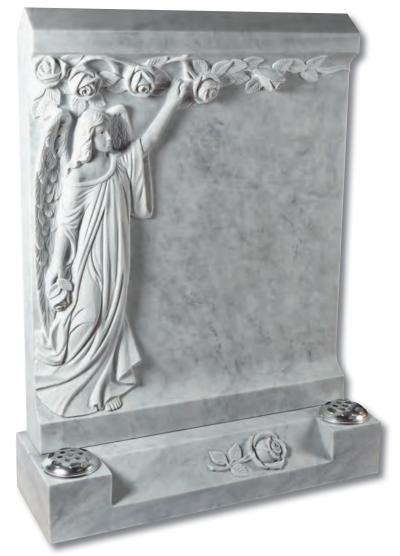

#### Tolingham

A variation on the Levisham. Shown in White Marble with carved rose detail on the base