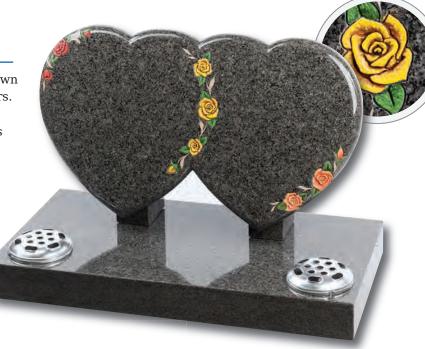

## Heart Memorials

### Apple garth

Delicately carved roses shown with an example of 3 colours. Roses can be produced in a single colour or a variety as shown. Shown in South African Dark Grey granite

The stunning rounded edges of the heart are complemented by a highly polished 'rose bowl' vase. Pictured here in Lavender Blue granite