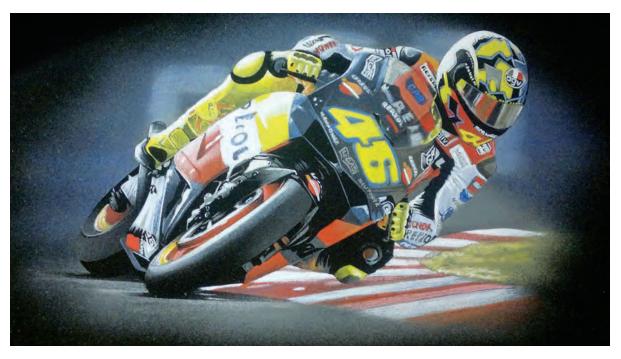

A camber top, polished Black granite memorial. Any favourite pastime can be illustrated by our craftsmen (see above)

This simple camber top design is the perfect background for the modern stonemasons art