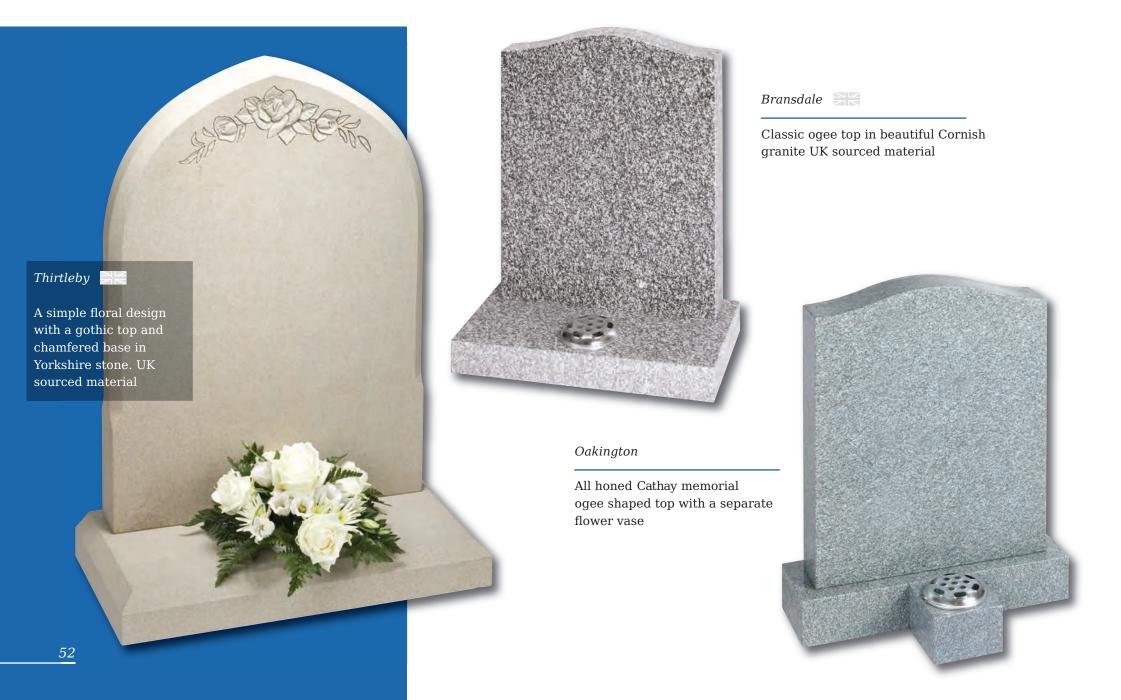

ite vase and base. 0/239G



shaped vase. 0/236G



Marble Vase

The cushioned edges to this marble vase create a gentle look





Black granite heart vase 0/232G



Black granite Vase with two flower containers and rose design 0/240G



Black granite Castleton turned vase

#### 0248G / 0249G

Large and small 'Pepper pot' Vases.
The 6 faces create multiple inscription and ornamentation possibilities.
Shown in South African Dark Grey granite and Black granite





### Molescroft

Honed Cathay Light Grey memorial with deep rose carving



#### Humbleton

Norman round shape, South African Dark Grey granite. Decorative Celtic lettering in a part honed 'churchyard' finish



This dove of peace is carved from a solid slab of Crown stone with architectural design features and bow fronted base





#### Grindale

A plain carved and uncoloured Celtic design on a Norman round shape. Shown in South African Dark Grey granite with an unpolished honed finish



### Copley

'Scroll' memorials have been a familiar feature of churchyards for generations. This streamlined version in honed Chinese Rustenburg granite features deeply incised poppy designs to both sides







A classic slate memorial with Celtic Knot design. UK sourced material







#### Circular Designs (left)

The Clifton, Amplethorpe and Bessingby stones all incorporate a circular, hand carved design. With these stones, any one of the three designs on the left (as well as the designs shown on the stones in these pictures) can be chosen for your headstone. Alternatively we can create a design based on your own ideas





Th