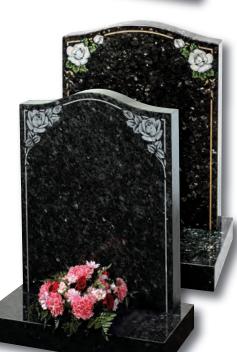

Ogee top memorial with carved cross design, painted to give a '3D' effect shown on Black and Cathay Light Grey granites

An all polished Black granite memorial with ogee top decorated with roses and open book available either coloured or monochrome