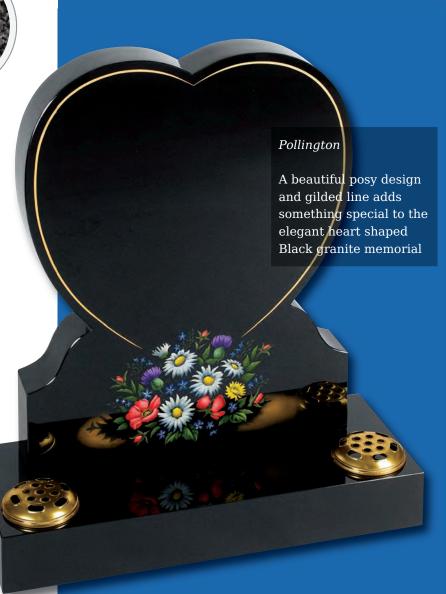

## Heart Memorials

### Apple garth

Delicately carved roses shown with an example of 3 colours. Roses can be produced in a single colour or a variety as shown. Shown in South African Dark Grey granite

The stunning rounded edges of the heart are complemented by a highly polished 'rose bowl' vase. Pictured here in Lavender Blue granite