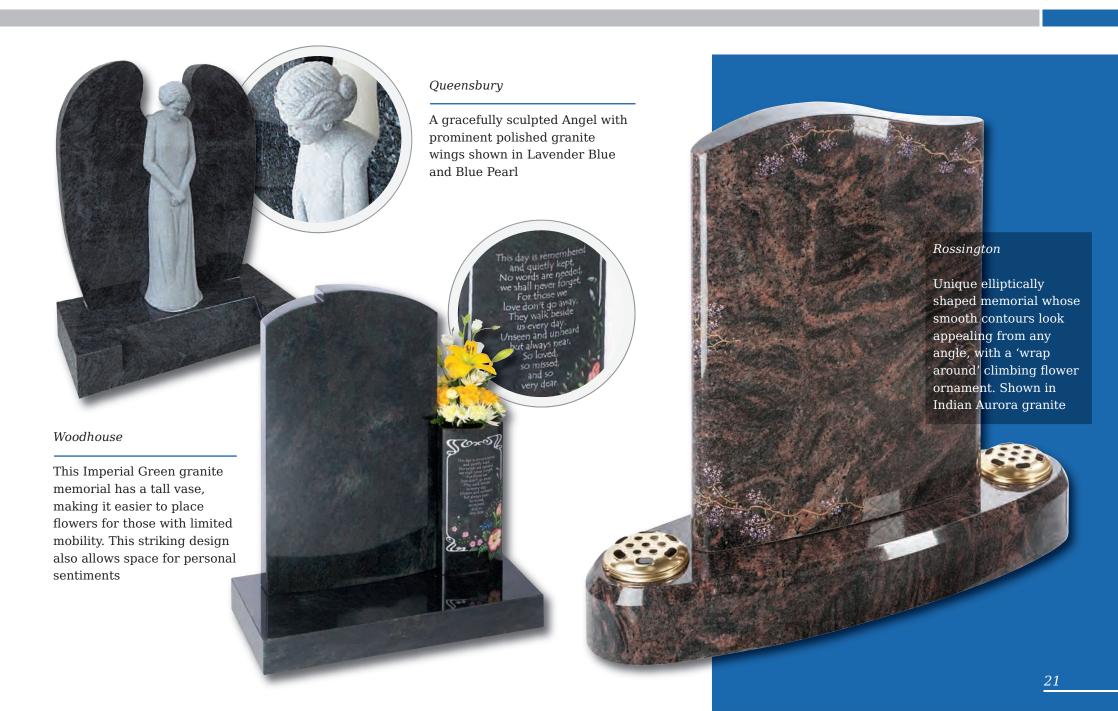

#### Staxton

Distinguished Emerald Pearl granite pillared memorial with heart detail

angel ornament

#### Denby (left)

Floral panels add a new dimension to this original shaped stone, framing the area to be inscribed. Shown in Sera Grey granite

Winterburn

The barrel sides and flowing profile of this compact Black granite set features an entwined rings ornament