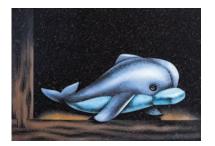

## Children's Memorial Designs

Child's Drawing Design

For an extra special touch, we are able to translate a child's own drawing into a personal design suitable for use on a vase, desk or memorial

An example of this is shown at the top of the page. (Original drawing shown right. Design shown on Black granite)

This page showcases a selection of designs created specifically for children's memorials, adding a more personal touch. Our artists are able to take your ideas and help turn them into a poignant and lasting tribute