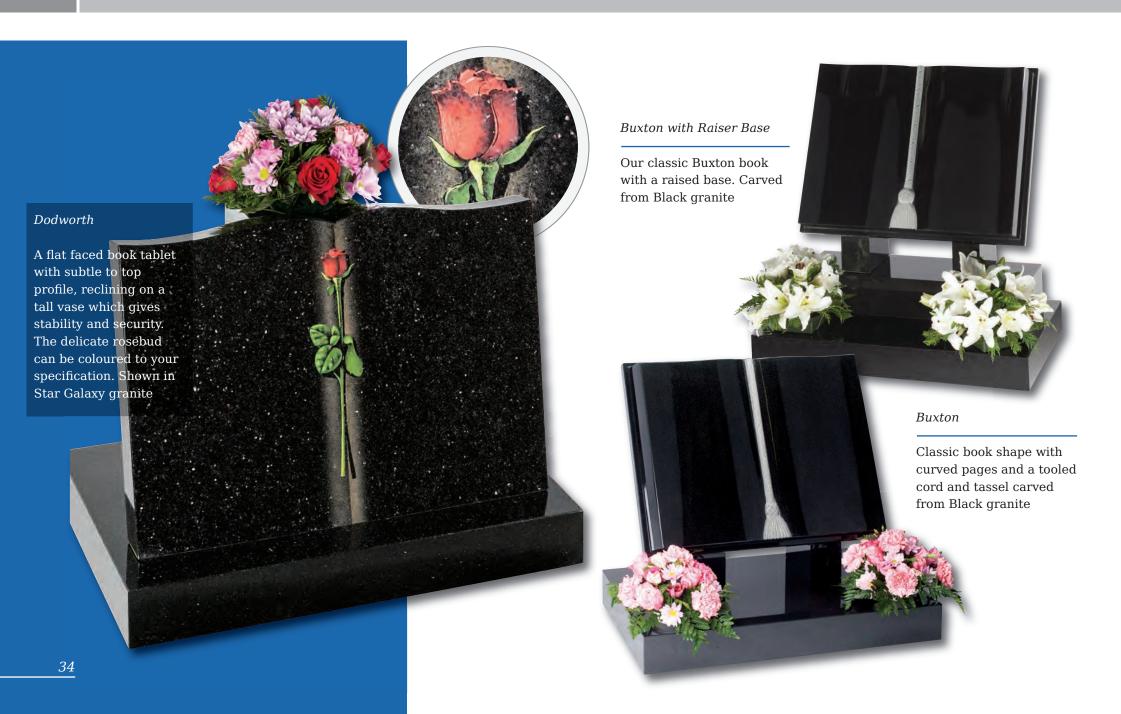

#### Denby (left)

Floral panels add a new dimension to this original shaped stone, framing the area to be inscribed. Shown in Sera Grey granite

Winterburn

The barrel sides and flowing profile of this compact Black granite set features an entwined rings ornament

#### Melton

This South African Dark Grey granite book tablet is part polished to give contrast to the stone

#### Cropton

Contemporary version of a traditional scroll memorial in polished Chinese Rustenburg granite. Forget-me-nots in a deep blasted panel adorn both sides

#### **Barmston**

Blue Pearl granite. Classic, highly detailed book adapted for modern fixing requirements