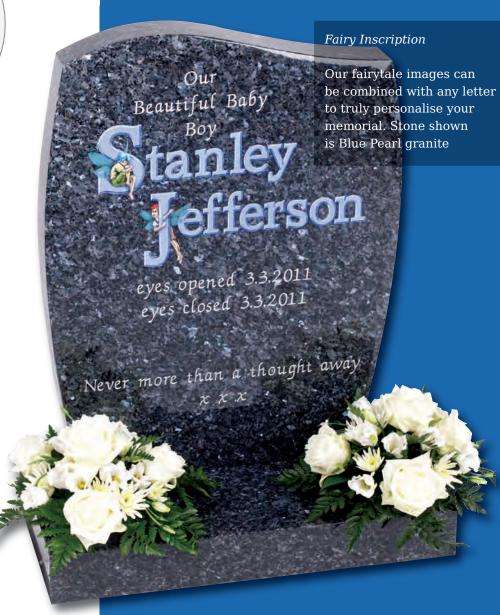

## Children's Memorial Designs

Child's Drawing Design

For an extra special touch, we are able to translate a child's own drawing into a personal design suitable for use on a vase, desk or memorial

An example of this is shown at the top of the page. (Original drawing shown right. Design shown on Black granite)