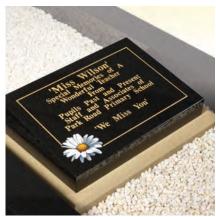

Upright Book

Contoured front and back in Cathay Light Grey granite

Heart

Rounded edges give a cushioned effect to this pedestal mounted Lavender Blue granite plaque

Reclined Book

Elegantly detailed in all polished South African Dark Grey granite