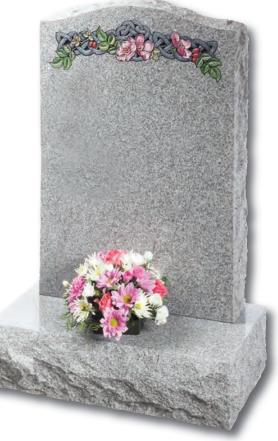

#### Kingswood

The bowed profile of this memorial is decorated with a deep carved floral design in Lavender Blue granite

This beautiful Emerald Pearl granite memorial needs only a delicate floral design to add to its soft outline of flowing curves and chamfers