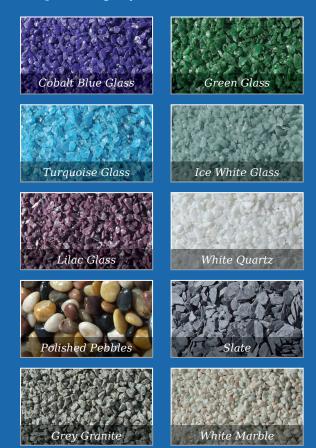

Shown below are a selection of recycled glass and natural stone chippings perfect for complimenting any kerb set

Rosebud Tablet

A permanent 'card' on which to inscribe a farewell message

Wedge

In Black granite offering a larger inscription area