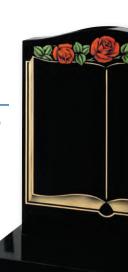

Ogee top memorial with carved cross design, painted to give a '3D' effect shown on Black and Cathay Light Grey granites

An all polished Black granite memorial with ogee top decorated with roses and open book available either coloured or monochrome