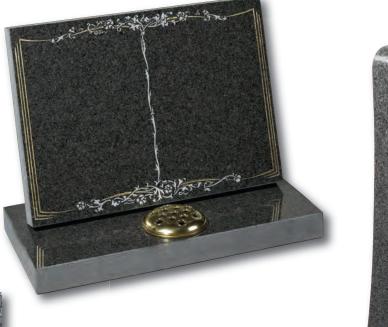

#### **Barmston**

Blue Pearl granite. Classic, highly detailed book adapted for modern fixing requirements