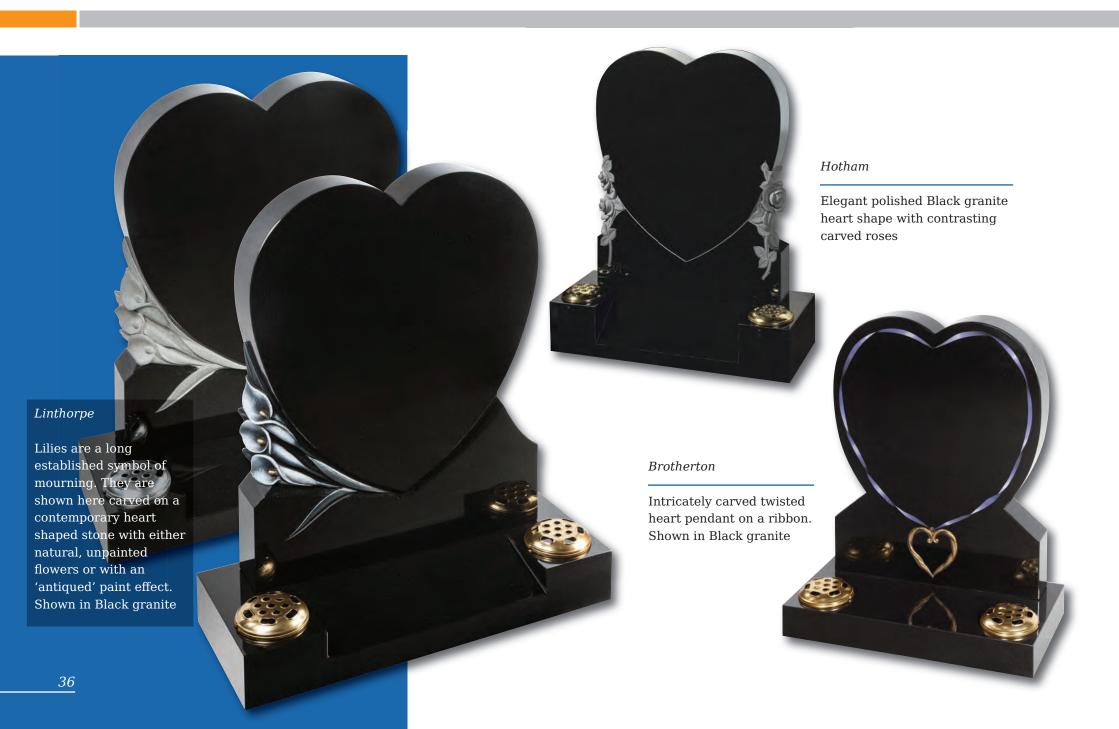

## Heart Memorials

### Apple garth

Delicately carved roses shown with an example of 3 colours. Roses can be produced in a single colour or a variety as shown. Shown in South African Dark Grey granite

The stunning rounded edges of the heart are complemented by a highly polished 'rose bowl' vase. Pictured here in Lavender Blue granite