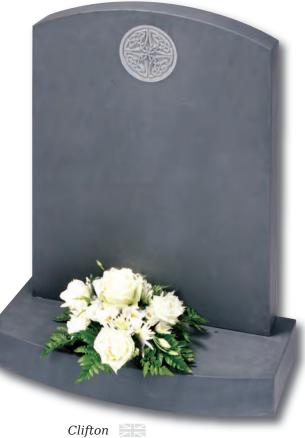

#### Circular Designs (left)

The Clifton, Amplethorpe and Bessingby stones all incorporate a circular, hand carved design. With these stones, any one of the three designs on the left (as well as the designs shown on the stones in these pictures) can be chosen for your headstone. Alternatively we can create a design based on your own ideas

This all honed Dark Grey granite memorial is enhanced by a stylish chamfer and carving

Bessingby |

Delicate snowdrops are intricately carved in beautiful Portland stone UK sourced material