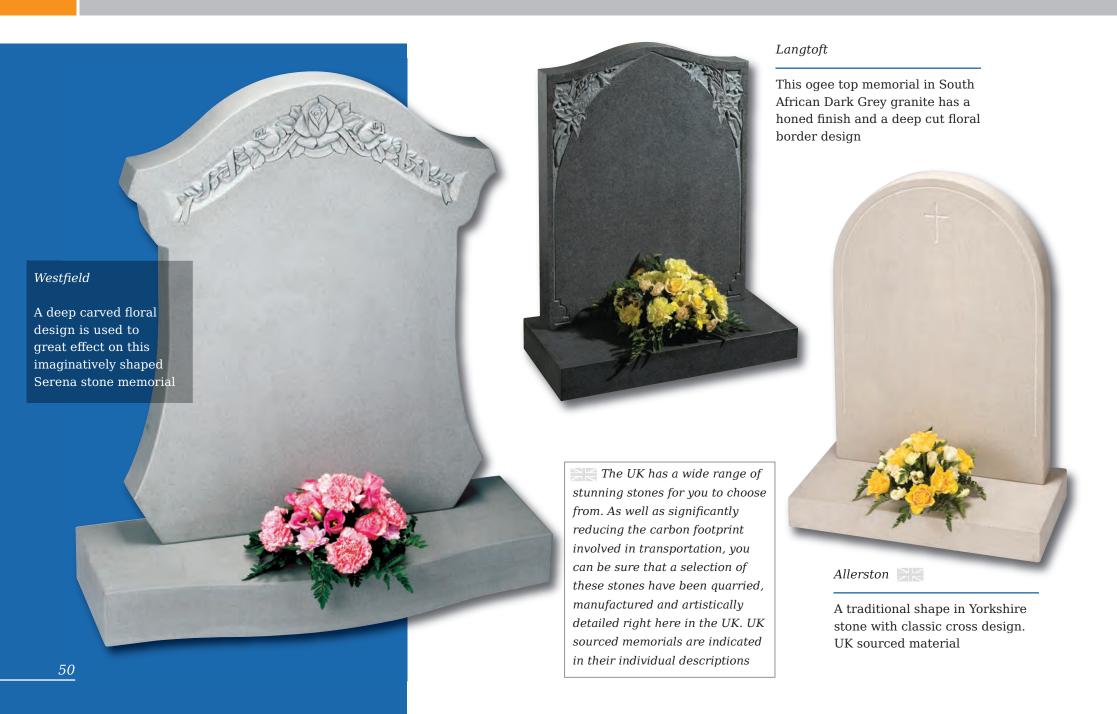

A classic slate memorial with Celtic Knot design. UK sourced material

This all honed Dark Grey granite memorial is enhanced by a stylish chamfer and carving

Bessingby |

Delicate snowdrops are intricately carved in beautiful Portland stone UK sourced material