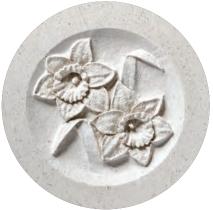

#### Circular Designs (left)

The Clifton, Amplethorpe and Bessingby stones all incorporate a circular, hand carved design. With these stones, any one of the three designs on the left (as well as the designs shown on the stones in these pictures) can be chosen for your headstone. Alternatively we can create a design based on your own ideas