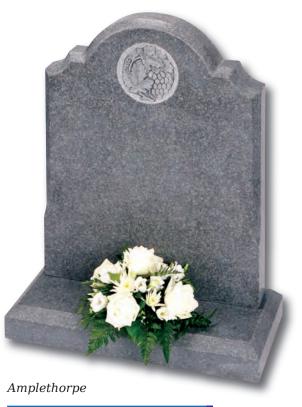

#### Circular Designs (left)

The Clifton, Amplethorpe and Bessingby stones all incorporate a circular, hand carved design. With these stones, any one of the three designs on the left (as well as the designs shown on the stones in these pictures) can be chosen for your headstone. Alternatively we can create a design based on your own ideas