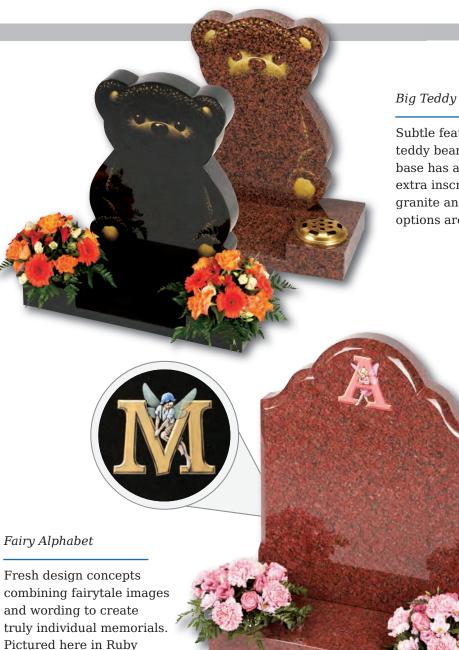

Subtle features enhance this teddy bear shaped memorial. The base has a centre splay adding extra inscription space. Black granite and Balmoral Red granite options are shown here

#### *Little Prince Castle*

Boys castle, showing an alternative to the fairytale castle which is hand carved to suit the softer, lighter Sera Grey granite

combining fairytale images and wording to create truly individual memorials. Pictured here in Ruby Red granite

#### Lullaby Memorials

Whilst our children sleep they are remembered with this range of lullaby influenced designs

Sweet Dreams

Polished Rustenburg granite

Make a Wish

Polished black granite

#### Fairy Inscription

Our fairytale images can be combined with any letter to truly personalise your memorial. Stone shown is Blue Pearl granite