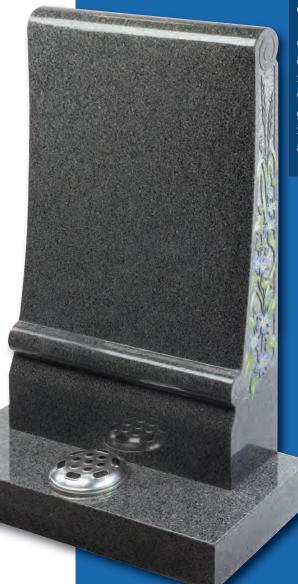

### Patrington

Serene beauty is reflected in the elegant features of this Angel sculpture, carved from Lavender Blue granite