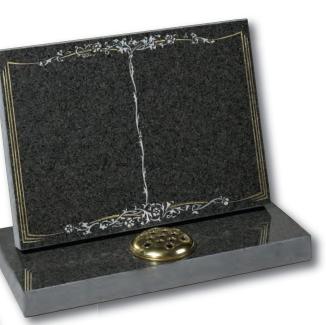

### Pickering

An all polished Black granite memorial with ogee top decorated with roses and open book available either coloured or monochrome