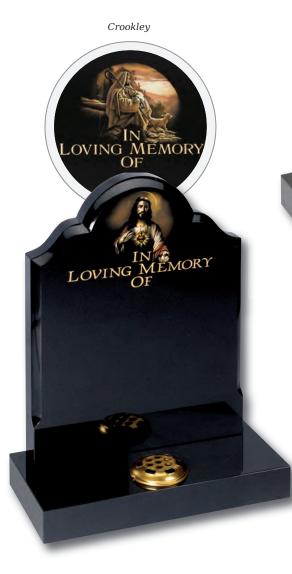

### Barley

Spiritual reflection with images of The Sacred Heart or The Good Shepherd (Crookley). All polished Black granite