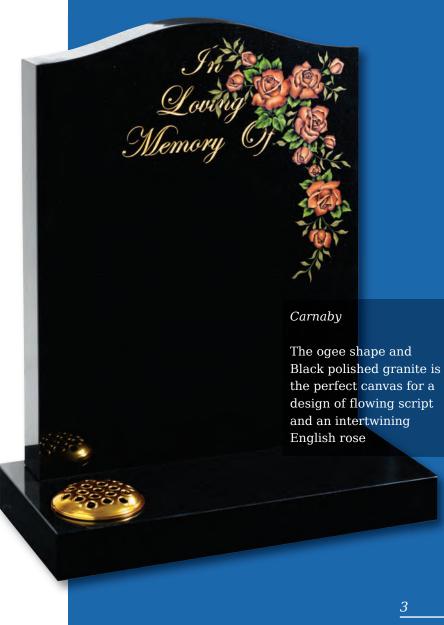

|                             |         |
| Momorial Deciana 62 6                                                                                                                                                                       | Kerb Sets                   | 56 - 62 |
| Momorial Deciana 62 6                                                                                                                                                                       |                             |         |
| 0.3 - 0                                                                                                                                                                                     | Memorial Designs            | 63 - 66 |



Molescroft

Polished Regal Black, honed Cathay Light Grey or polished Lavender Blue granite memorials, all with deep rose carving



### Ryehill

An ogee shaped Chinese Rustenburg granite memorial with evocative rural motif







### Routh

All polished Black granite oblong memorial with an ornate gilded border

### Woodmansey

Very popular gold line design shown here on a beautiful Cats Eye or Black granite

### Seaton

Classic ogee top with shaded or painted roses on Emerald Pearl granite

### Edenfield

Grace and elegance are personified on this Black granite half ogee headstone

### Wyton

This simple oblong, all polished Black granite memorial has a beautiful kneeling angel drawn into the stone available in mono or colour options

Ferens

Standard

Stainforth

### Eston (right)

Et