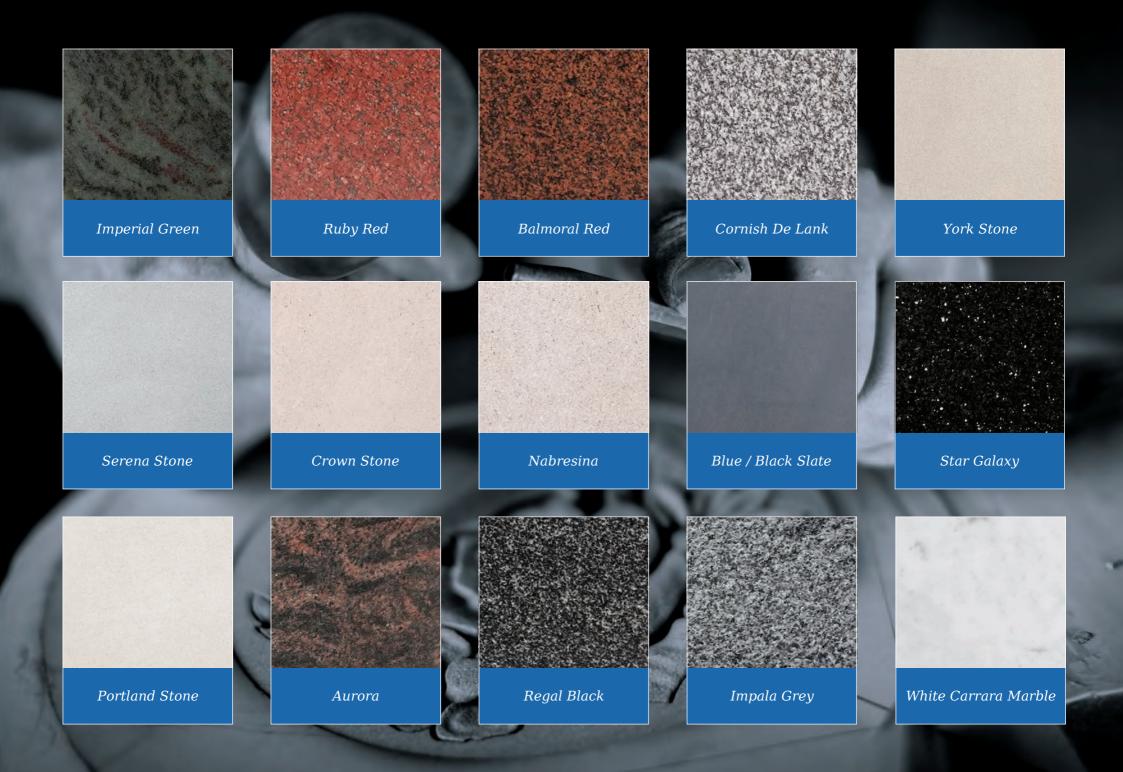

#### Westfield

A deep carved floral design is used to great effect on this imaginatively shaped Serena stone memorial

The UK has a wide range of stunning stones for you to choose from. As well as significantly reducing the carbon footprint involved in transportation, you can be sure that a selection of these stones have been quarried, manufactured and artistically detailed right here in the UK. UK sourced memorials are indicated in their individual descriptions