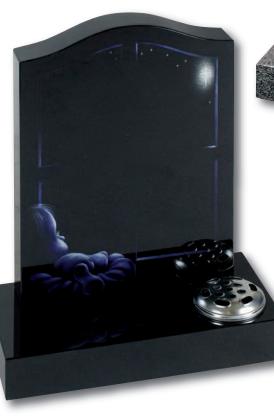

Subtle features enhance this teddy bear shaped memorial. The base has a centre splay adding extra inscription space. Black granite and Balmoral Red granite options are shown here