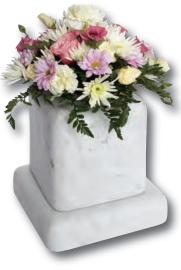

### Desks, Plaques & Vases

Blue Black Slate, all honed and Green Slate, all honed 0253/G

Shaped Marble desk with carved flower and butterfly design 0251/G

Black Granite, polished and South African Dark Grey, part polished 0253/G White Marble heart vase with snowdrops, familiar from springtime walks, symbolising hope 0250/G