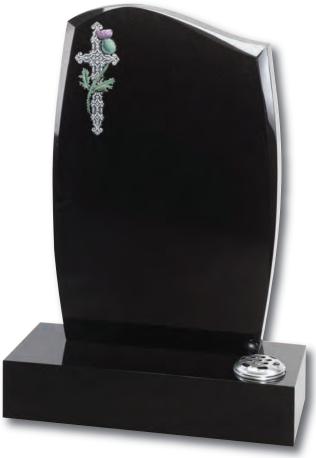

### Selby (rear)

A deep carved cross entwined with either a rose, thistle or lily make this Black all polished memorial look stunning