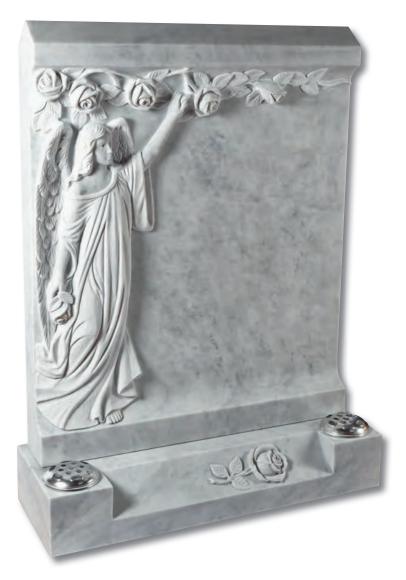

# Levisham

A graceful sculpture which echoes our rich heritage in memorial design. Shown in Lavender Blue Granite, hand carved and shadow painted or colour painted

Waltham

Sandblast and painted version of the Levisham and Tollingham