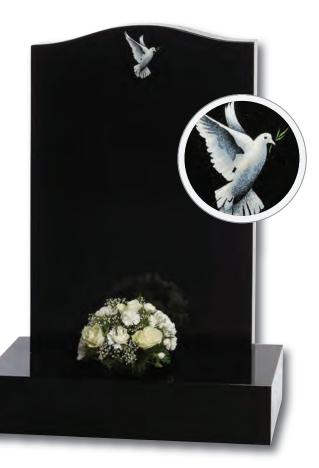

### Elgin

Simple beauty of a dove in flight, timeless symbol of eternal peace on a statuesque large ogee. Shown in Black granite