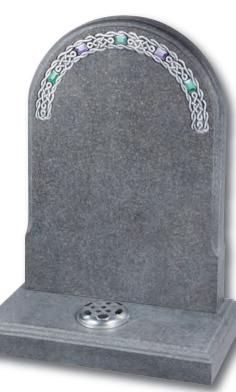

### Grimston

Ornate silvered Celtic band with carved and painted gemstones on a classic Normanby shaped headstone in honed South African Dark Grey granite