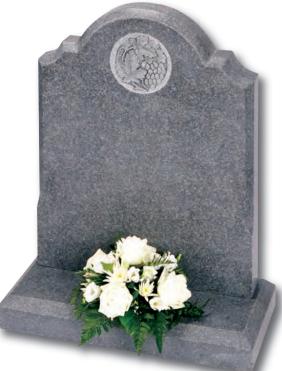

Molescroft

Polished Regal Black, honed Cathay Light Grey or polished Lavender Blue granite memorials, all with deep rose carving

Molescroft

Honed Cathay Light Grey memorial with deep rose carving