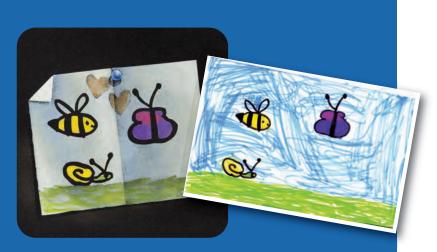

#### Child's Drawing Design

For an extra special touch, we are able to translate a child's own drawing into a personal design suitable for use on a vase, desk or memorial

An example of this is shown at the top of the page. (Original drawing shown right. Design shown on Black granite)