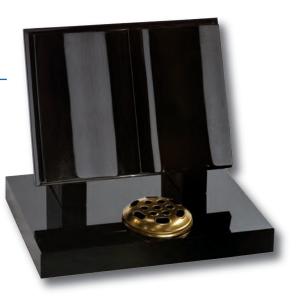

Hepworth

Variations on a popular theme, offering multiple inscription possibilities. Sowerby is based on a traditional cross and die. Hepworth features a beautifully detailed scroll, while the Ripon shows a highly polished curved page book



# Books and Scolls

I a start



This entirely sculpted monument is testament to the enduring quality of our archive material. Bilton in Aurora Granite, Wintringham in White Marble

> The rear side of both memorials are fully textured with hand carved block work

# Books and Scrolls

Wilberforce

An unconventional, stylised scroll headstone in Black granite



This striking design combines a stylish 'paperback' appearance with secure fixing, shown here in Blue Pearl and Black granite

### Bramley

Smaller book set with shaped pages in Black granite



# Books and Scrolls

Melton

This South African Dark Grey granite book tablet is part polished to give contrast to the stone





### Barmston

Blue Pearl granite. Classic, highly detailed book adapted for modern fixing requirements



### Cropton

Contemporary version of a traditional scroll memorial in polished Chinese Rustenburg granite. Forget-me-nots in a deep blasted panel adorn both sides



# Books and Scrolls

Dodworth

A flat faced book tablet with subtle to top profile, reclining on a tall vase which gives stability and security. The delicate rosebud can be coloured to your specification. Shown in Star Galaxy granite Buxton with Raiser Base

Our classic Buxton book with a raised base. Carved from Black granite

### Buxton

Classic book shape with curved pages and a tooled cord