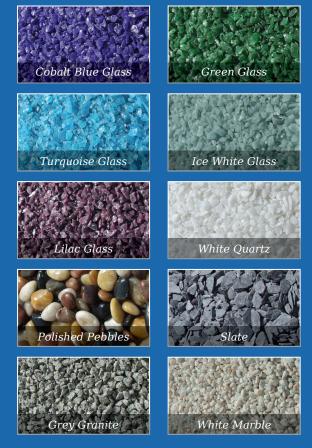

Shown below are a selection of recycled glass and natural stone chippings perfect for complimenting any kerb set

Rosebud Tablet

A permanent 'card' on which to inscribe a farewell message

Wedge

In Black granite offering a larger inscription area