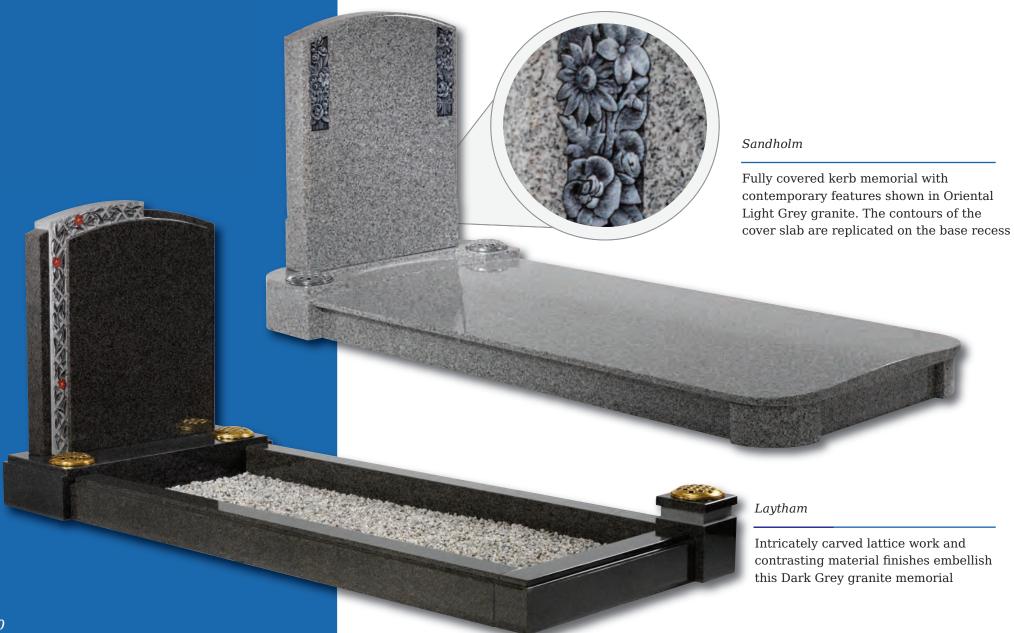

stone shown here with an alternative 'Rose Bowl' ornament. This set could be further enhanced by choosing an optional kerb profile (as shown left)



The honed finish and elegant contours of this Evergreen granite memorial are complimented by the distinctive shaded and tinted ornaments

#### Coniston

In Black granite, a traditionally styled headpiece with square section kerbs and corner posts

*Gowthorpe* (with Blue Pearl headstone)

A garden option can be achieved as shown. In Sera Grey granite and Blue Pearl granite Houghton (with Linthorpe headstone)

Select any headstone of your choice and add various compact memorial options

This kerb set is designed to create a truly personal area for your plot, a place of quiet contemplation and rest. Shown in Sera Grey granite and Black granite



#### Castleton (right)

Elegantly designed Black granite balustrade set with a delicate flowing ornamental design

# Cayton (inset above)

Alternative version of the 'Castleton' set, the narrower headstone creates space for flower containers, with splayed detail repeated on the rear of the base

#### Harewood

Classically styled full lawn type memorial with cover slab in Cathay Light Grey granite, featuring ornamentation enhanced with a metallic paint finish

### Kerb Set Options

Compact memorials (shown right) are designed to be placed within the kerb area. These are an ideal and fitting tribute for family, friends or colleagues to convey their message of remembrance in addition to the main memorial

Shown below are a selection of recycled glass and natural stone chippings perfect for