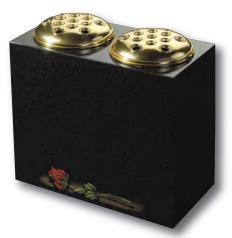

### Vases

Black granite heart vase 0/232G

Black granite Vase with two flower containers and rose design 0/240G

Detail of heart motif

Details on reverse of large vase

Black granite Castleton turned vase

TREASURED