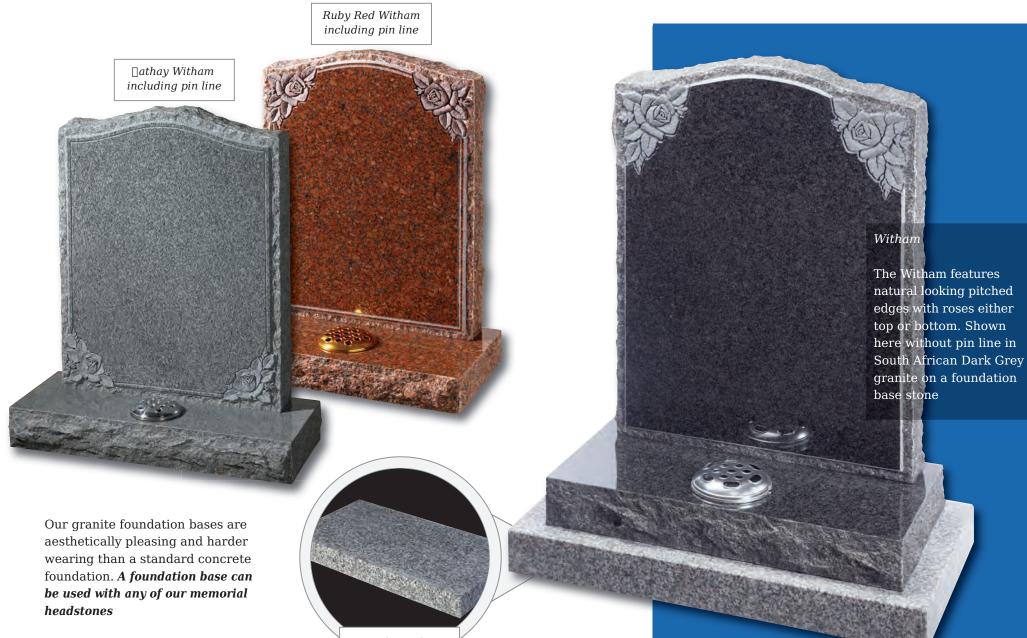

All memorials on page 23 are shown with an optional granite foundation base. See page 27 for more details