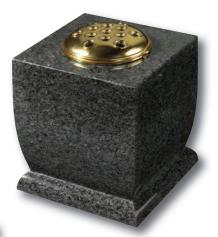

### 0/247G

Barrel sided vase, with Angels lament design in Blue Pearl granite

Lavender Blue granite shaped vase. 0/237G

The cushioned edges to this marble vase create a gentle look

Lavender Blue granite vase and base. 0/239G

South African Dark Grey shaped vase. 0/236G