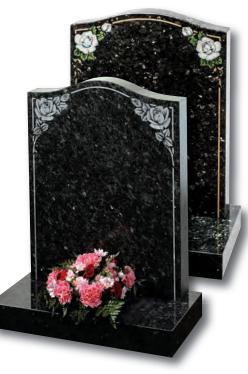

### Linthorpe

Lilies are a long established symbol of mourning. They are shown here carved on a contemporary heart shaped stone with either natural, unpainted flowers or with an 'antiqued' paint effect. Shown in Black granite

### Hotham

Elegant polished Black granite heart shape with contrasting carved roses