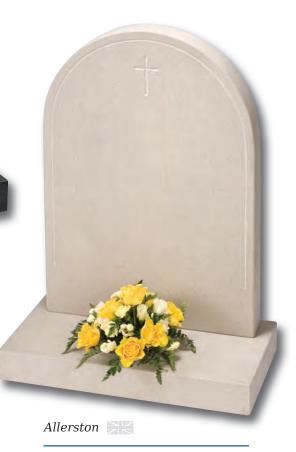

#### Langtoft

This ogee top memorial in South African Dark Grey granite has a honed finish and a deep cut floral border design

A traditional shape in Yorkshire stone with classic cross design. UK sourced material