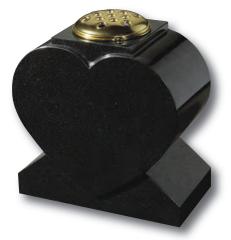

### Vases

Black granite heart vase 0/232G

Black granite Vase with two flower containers and rose design 0/240G

Detail of heart motif

Details on reverse of large vase

Black granite Castleton turned vase

TREASURED