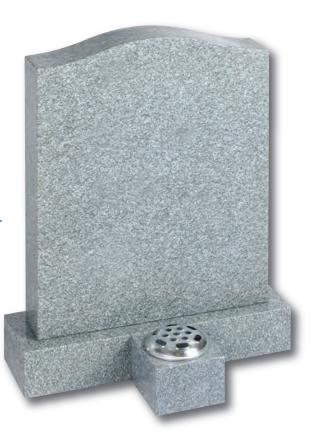

Molescroft

Polished Regal Black, honed Cathay Light Grey or polished Lavender Blue granite memorials, all with deep rose carving

Molescroft

Honed Cathay Light Grey memorial with deep rose carving