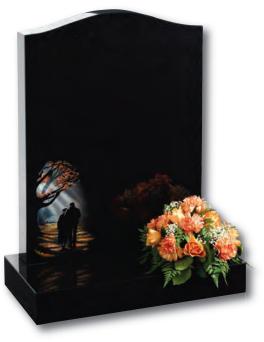

### Eston (right)

Eternal flame in a setting of winter leaves and berries illuminates the heading on an off-set peon top, Black granite headstone

Detailed Mono

Detailed Colour