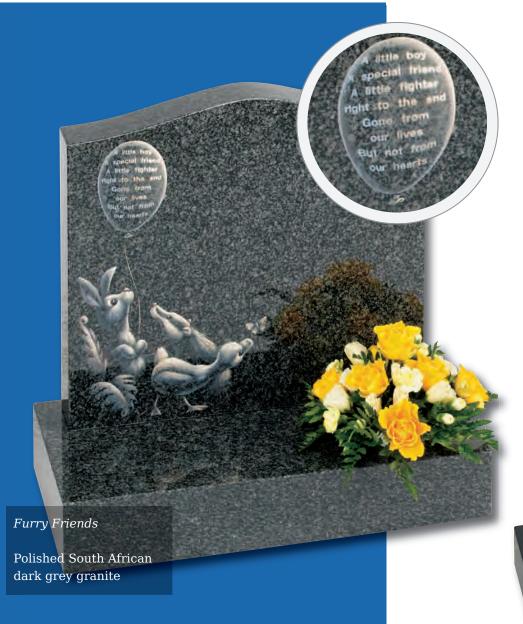

e

#### Bubble & Squeak

Gentle curves further enhance the comforting softness of the children's characters illustrated on this beautiful polished Impala granite memorial

Shooting Star

A fleeting moment in ones life is symbolised by this colourful shooting star design on this Black granite ogee top memorial. Alternative design is shown (inset)



Subtle features enhance this teddy bear shaped memorial. The base has a centre splay adding extra inscription space. Black granite and Balmoral Red granite options are shown here

#### *Little Prince Castle*

Boys castle, showing an alternative to the fairytale castle which is hand carved to suit the softer, lighter Sera Grey granite

combining fairytale images and wording to create truly individual memorials. Pictured here in Ruby Red granite



#### Lullaby Memorials

Whilst our children sleep they are remembered with this range of lullaby influenced designs

Sweet Dreams

Polished Rustenburg granite





Make a Wish

Polished black granite

#### Tumbling Ted

民产和关键法

Tumbling Ted decorates the front of the base leaving both the delicately carved teddy with heart and free standing book available for inscriptions. Black granite and Chinese Wine granite

Bentley

Classic and endearing 'Bentley Bear' hand carved in Blue Pearl granite

#### Fairy Inscription

Our fairytale images can be combined with any letter to truly personalise your memorial. Stone shown is Blue Pearl granite

# Never more than a thought away

eyes opened 3.3.2011 eyes closed 3.3.2011

efferson

Out

Beautiful Baby



#### Elvington

The sweeping shape and insp