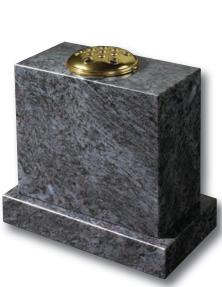

### Desks & Wedges

Scroll desk vase shown in Impala Grey and Black granites

Black granite desk tablet. 0/229G Updated version of a traditional book design. 0/242G

Desk with moulded edges in Black granite. 0/246G

Desk tablet in Ruby Red granite. 0/231G