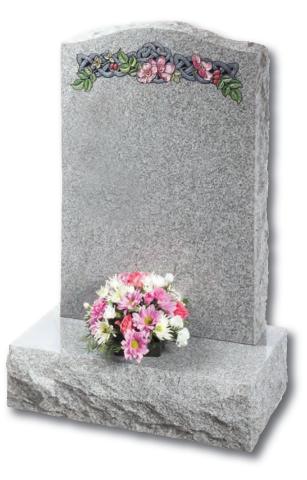

Molescroft

Polished Regal Black, honed Cathay Light Grey or polished Lavender Blue granite memorials, all with deep rose carving

Molescroft

Honed Cathay Light Grey memorial with deep rose carving