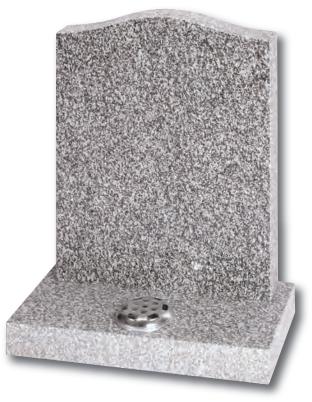

# Tall Lawn Memorials

Inverness

This large memorial is pictured with the Selby cross and thistle. Shown in Black granite

Thistle design

Cranswick

A prominent Black granite headstone with neatly defined chamfers. The ornate carving (thistle or flowers) can be hand finished in Verdigris or Bronze paint effect