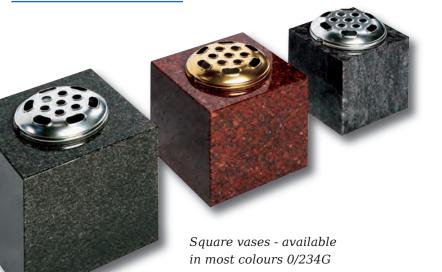

#### 0248G / 0249G

Large and small 'Pepper pot' Vases. The 6 faces create multiple inscription and ornamentation possibilities. Shown in South African Dark Grey granite and Black granite

Thinking

voll

R.I.P