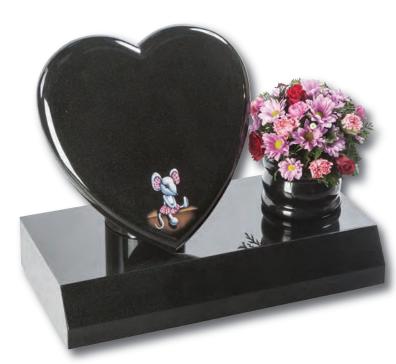

## Pollington

A beautiful posy design and gilded line adds something special to the elegant heart shaped Black granite memorial