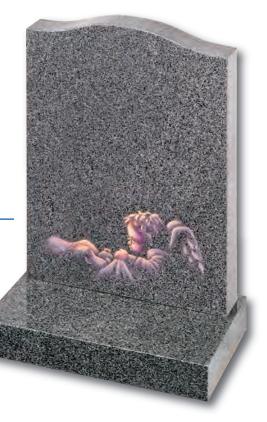

### Somersby

This serene memorial can be enhanced and personalised with the addition of a silk flower placed in the angel's hands. Shown in White Marble. *Please note: Silk flower not included. We do not recommend using a real flower in the hand of the angel* 