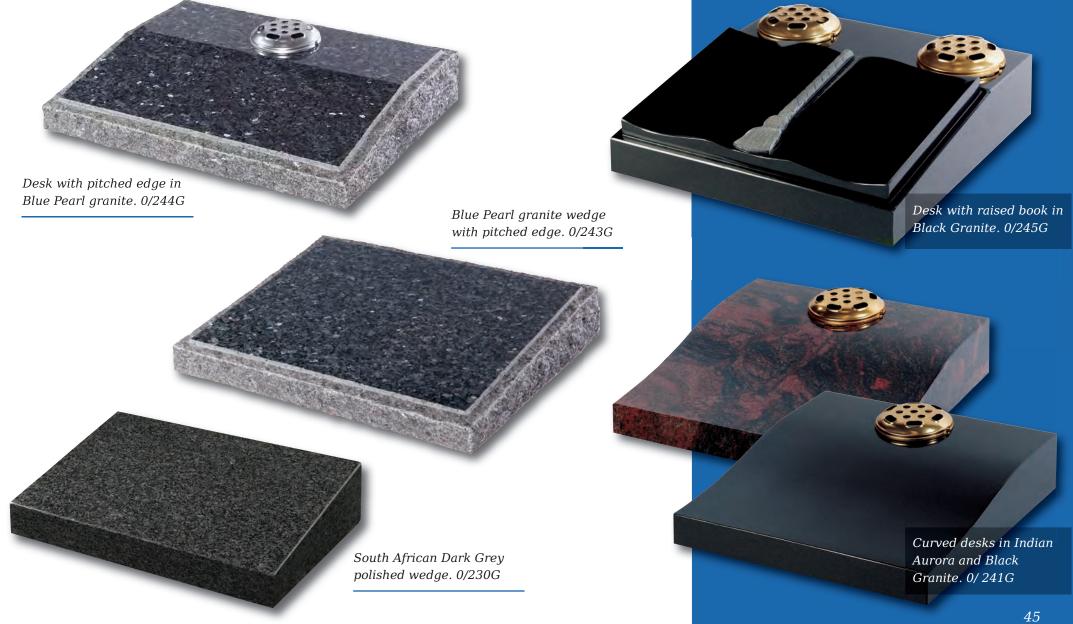

### Desks & Wedges

### Desks & Wedges

Scroll desk vase shown in Impala Grey and Black granites

Black granite desk tablet. 0/229G Updated version of a traditional book design. 0/242G

Desk with moulded edges in Black granite. 0/246G

Desk tablet in Ruby Red granite. 0/231G

### Desks, Plaques & Vases

Blue Black Slate, all honed and Green Slate, all honed 0253/G

Shaped Marble desk with carved flower and butterfly design 0251/G

Black Granite, polished and South African Dark Grey, part polished 0253/G White Marble heart vase with snowdrops, familiar from springtime walks, symbolising hope 0250/G

Marble shaped vase

0252/G