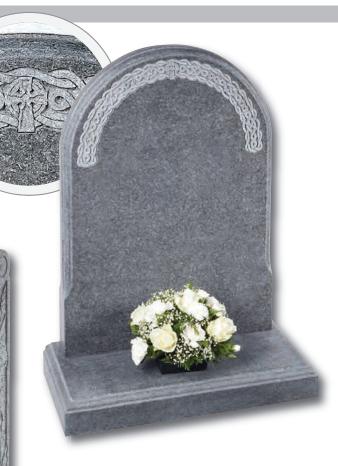

#### Circular Designs (left)

The Clifton, Amplethorpe and Bessingby stones all incorporate a circular, hand carved design. With these stones, any one of the three designs on the left (as well as the designs shown on the stones in these pictures) can be chosen for your headstone. Alternatively we can create a design based on your own ideas