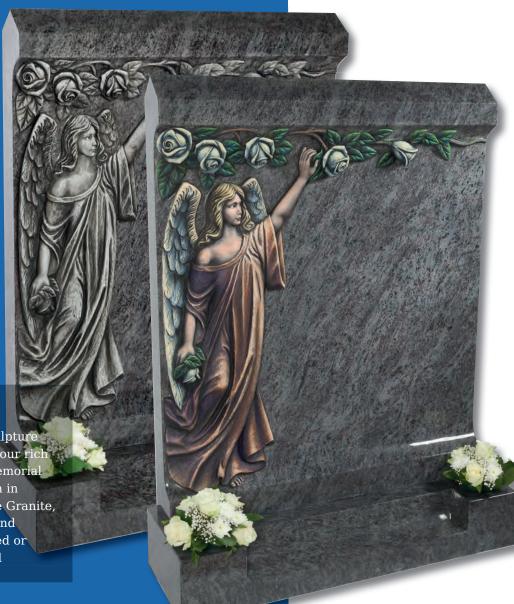

### Patrington

Serene beauty is reflected in the elegant features of this Angel sculpture, carved from Lavender Blue granite