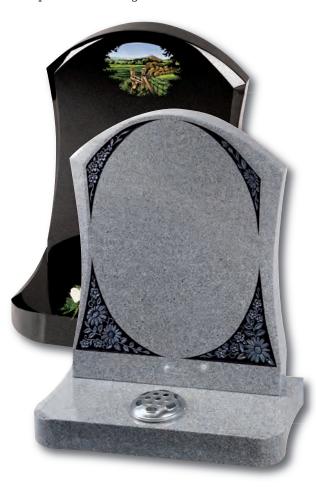

Molescroft

Polished Regal Black, honed Cathay Light Grey or polished Lavender Blue granite memorials, all with deep rose carving

Molescroft

Honed Cathay Light Grey memorial with deep rose carving