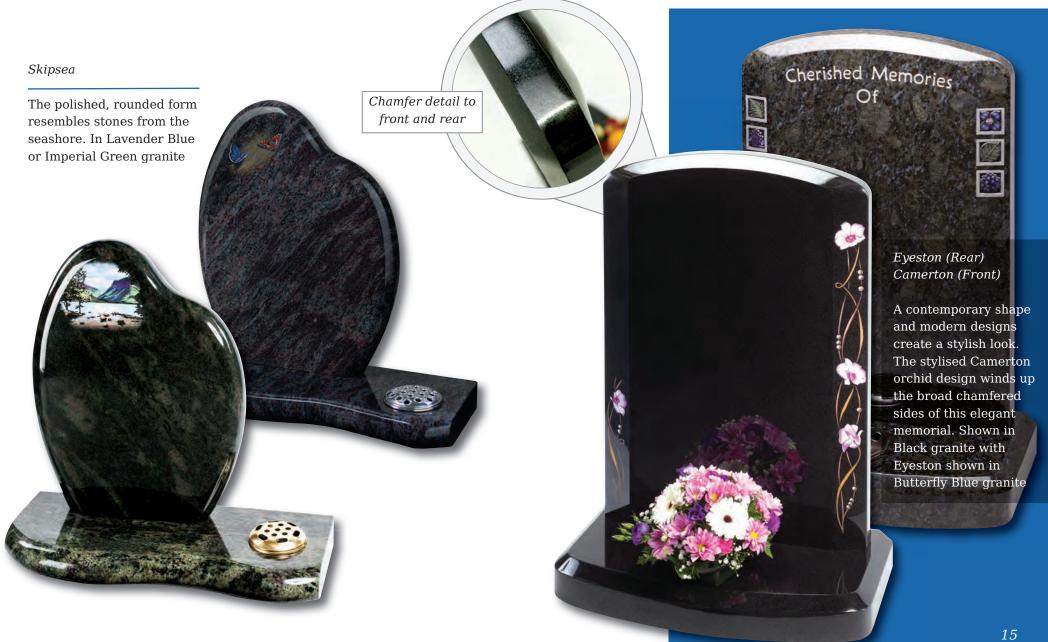

### Eston (right)

Eternal flame in a setting of winter leaves and berries illuminates the heading on an off-set peon top, Black granite headstone

Detailed Mono

Detailed Colour

### Beverley

Polished Black granite half ogee shape with a coloured 'Our Lady' design. Alternative more detailed designs are also shown (inset) both with and without colour