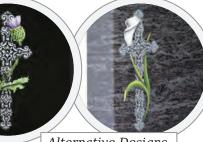

### Huggate

On this Butterfly Blue granite headstone your loved ones initials are for ever entwined in the centre of these jewellery influenced hearts

Alternative Designs