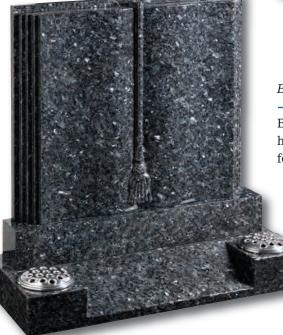

# Tall Lawn Memorials

Inverness

This large memorial is pictured with the Selby cross and thistle. Shown in Black granite

Thistle design

Cranswick

A prominent Black granite headstone with neatly defined chamfers. The ornate carving (thistle or flowers) can be hand finished in Verdigris or Bronze paint effect