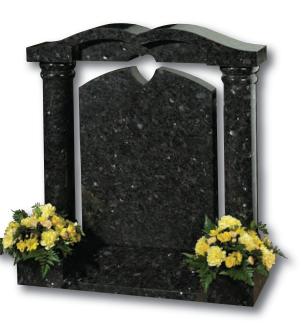

### Staxton

Distinguished Emerald Pearl granite pillared memorial with heart detail