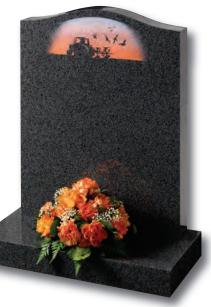

### Ryehill

An ogee shaped Chinese Rustenburg granite memorial with evocative rural motif