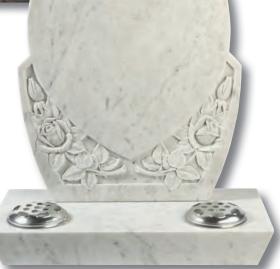

Molescroft

Polished Regal Black, honed Cathay Light Grey or polished Lavender Blue granite memorials, all with deep rose carving

Molescroft

Honed Cathay Light Grey memorial with deep rose carving