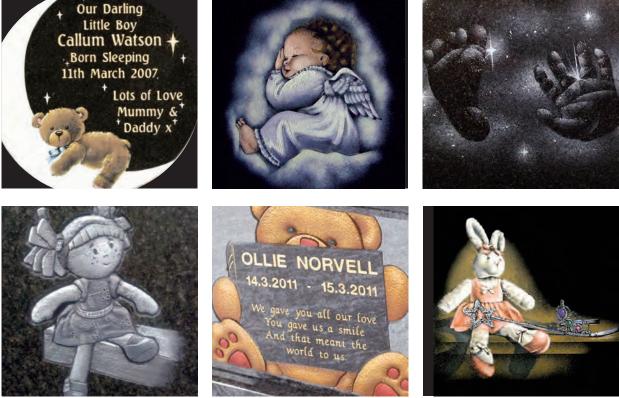

### Children's Memorial Designs

#### Child's Drawing Design

For an extra special touch, we are able to translate a child's own drawing into a personal design suitable for use on a vase, desk or memorial

An example of this is shown at the top of the page. (Original drawing shown right. Design shown on Black granite)

This page showcases a selection of designs created specifically for children's memorials, adding a more personal touch. Our artists are able to take your ideas and help turn them into a poignant and lasting tribute