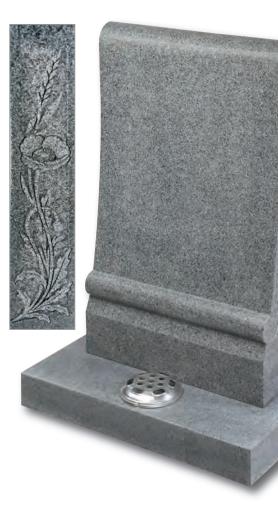

#### Copley

'Scroll' memorials have been a familiar feature of churchyards for generations. This streamlined version in honed Chinese Rustenburg granite features deeply incised poppy designs to both sides