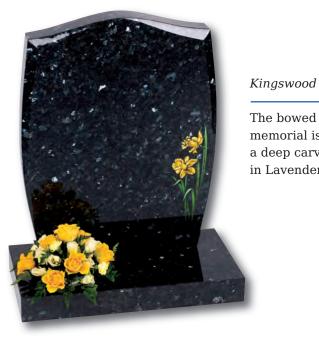

Molescroft

Polished Regal Black, honed Cathay Light Grey or polished Lavender Blue granite memorials, all with deep rose carving

Molescroft

Honed Cathay Light Grey memorial with deep rose carving