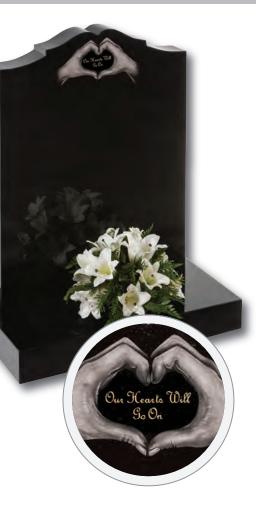

### Bainton

A charming scene adds to the simple beauty of this shaped and chamfered Black granite memorial

As long as The sun shi The win

Grassington

The graceful 'swan-neck' top on this stone perfectly compliments the delicate heart ornamentation. The memorial can be personalised with a gently flowing verse of your choice. Shown in Black granite