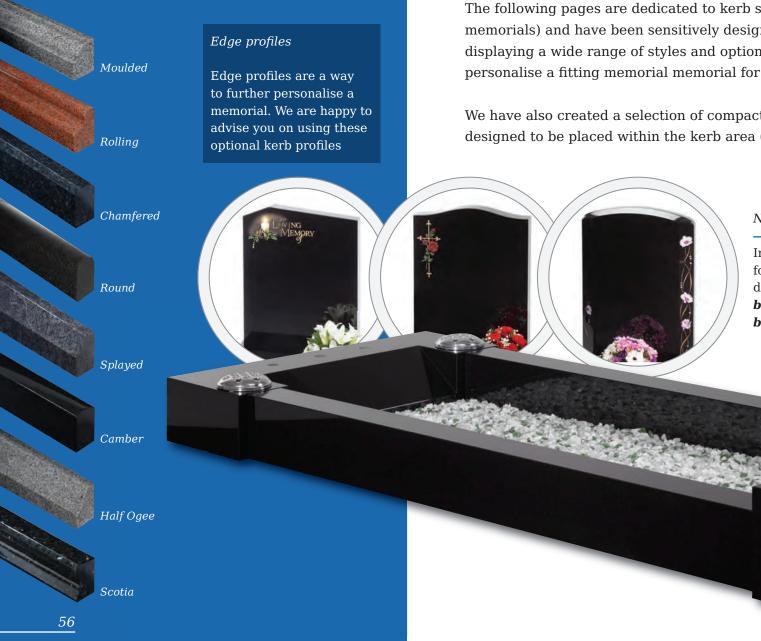

#### Sproatley

Nabresina memorial with finely moulded edges, rounded shoulders and carving of a delicate cross and rose

The following pages are dedicated to kerb sets (full lawn type memorials) and have been sensitively designed by our team of artists displaying a wide range of styles and options to individualise and personalise a fitting memorial memorial for a loved one

We have also created a selection of compact memorials that are designed to be placed within the kerb area (p58)

Newsham

Interchangeable set featuring splayed base and foot-kerb, providing additional lettering and design capacity, which can be complimented by the selection of any headstone from our brochure range