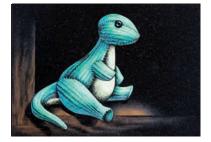

#### Child's Drawing Design

For an extra special touch, we are able to translate a child's own drawing into a personal design suitable for use on a vase, desk or memorial

An example of this is shown at the top of the page. (Original drawing shown right. Design shown on Black granite)