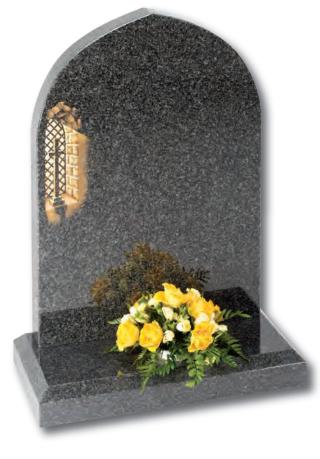

#### Langtoft

This ogee top memorial in South African Dark Grey granite has a honed finish and a deep cut floral border design

A traditional shape in Yorkshire stone with classic cross design. UK sourced material