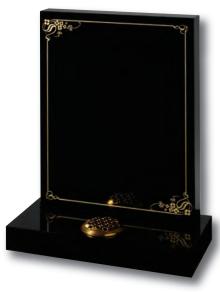

### Desks, Plaques & Vases

Blue Black Slate, all honed and Green Slate, all honed 0253/G

Shaped Marble desk with carved flower and butterfly design 0251/G

Black Granite, polished and South African Dark Grey, part polished 0253/G White Marble heart vase with snowdrops, familiar from springtime walks, symbolising hope 0250/G