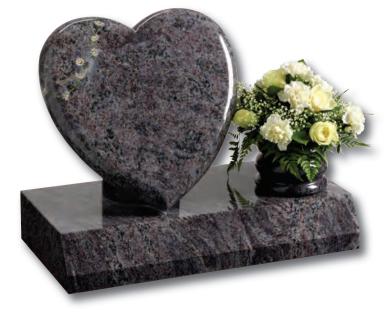

# Heart Memorials

### Hutton (book)

In White Marble, a Celtic page marker and a carved rest enhance the understated grandeur of the classic book memorial. Shown with optional foundation base

### Lissett (heart)

Love and affection are conveyed through the harmonious pairing of a heart with roses shown in White Marble