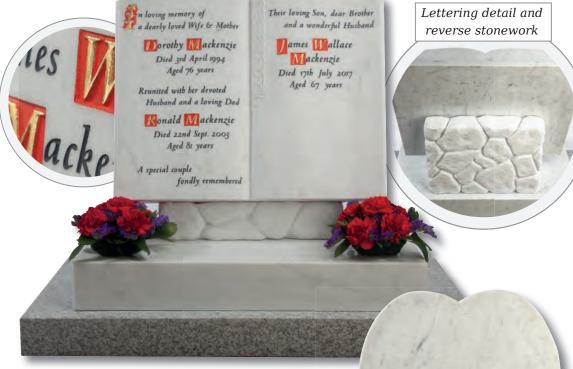

# Books and Scolls

I a start

This entirely sculpted monument is testament to the enduring quality of our archive material. Bilton in Aurora Granite, Wintringham in White Marble

> The rear side of both memorials are fully textured with hand carved block work