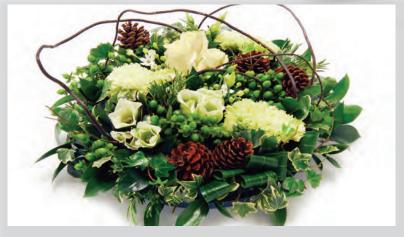

#### Contemporary Woodland Posy

A contemporary woodland posy of cream Roses and mixed white flowers with pine cones, willow and complementary green foliage.

Approx size shown: 36cm wide