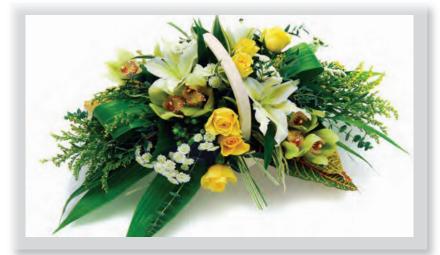

#### Country Basket

A basket arrangement of yellow, cream and white flowers with lime green Orchids and complementary green foliage.

Approx size shown: 60cm wide