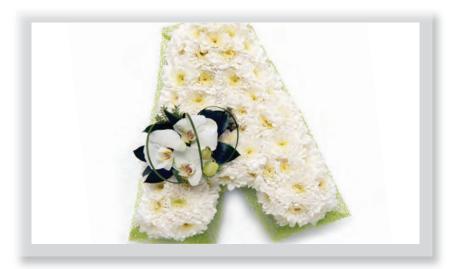

#### Floral Letter

An individual white Chrysanthemum based letter decorated with a white Orchid spray.

Approx size shown: 35cm high