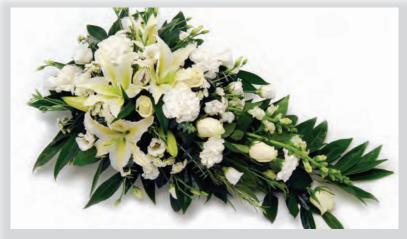

## Pure & Simple Single-Ended Spray

A classic single-ended spray of white Lilies, Roses and mixed white flowers with complementary green foliage.

Approx size shown: 75cm long