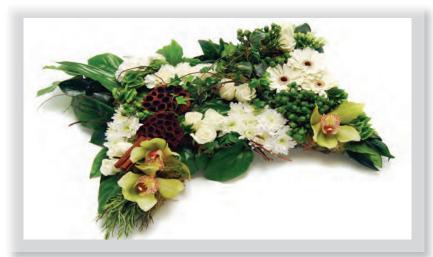

#### Floral Coffin Cross

A loose mixed floral coffin cross including Roses, Gerberas, Chrysanthemums and complementary green foliage.

Approx size shown: 5ft long