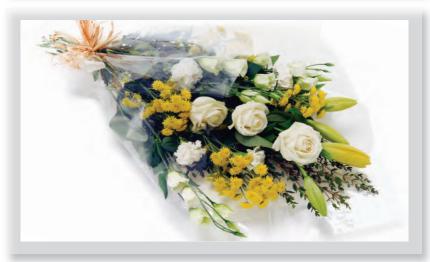

## Sympathy Bouquet (Yellows & Creams)

A wrapped bouquet of yellow, white and cream flowers with natural foliage.

Sizes shown are approximate only, individual prices and sizes are available upon request.