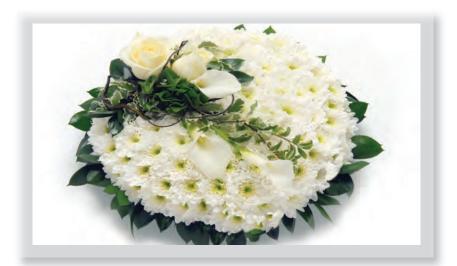

#### Traditional Open Wreath

An open round white Rose wreath with white and purple mixed flowers and complementary green foliage.

Approx size shown: 36cm wide