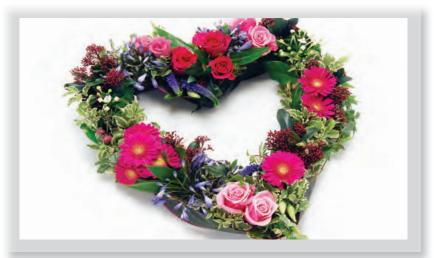

#### Single Open Heart

A textured open heart shaped tribute with vibrant pinks, purples and complementary floral and green foliage.

Approx size shown: 45cm square