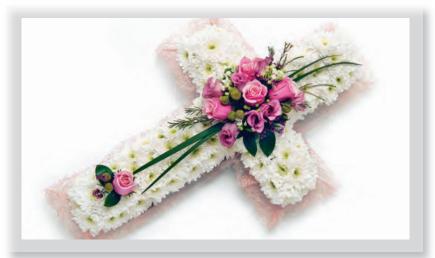

#### **Based Floral Cross**

A white Chrysanthemum based cross decorated with a pink floral spray and natural pink ribbon edge.

Approx size shown: 60cm high