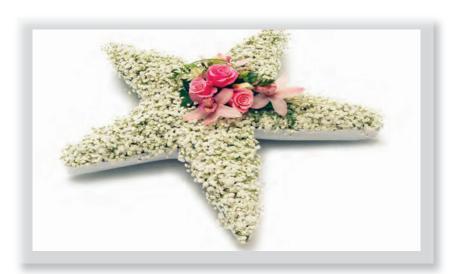

#### Floral Five Point Star

A delicate Gypsophila based star design decorated with a soft pink Rose and Orchid spray and complementary green foliage.

Approx size shown: 60cm wide