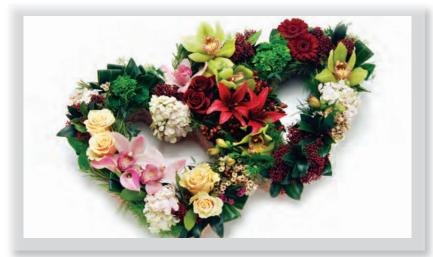

## Double Open Heart

A double open heart shaped tribute in pinks, deep reds, creams and lime greens with complementary floral and green foliage.

Approx size shown: 60cm wide