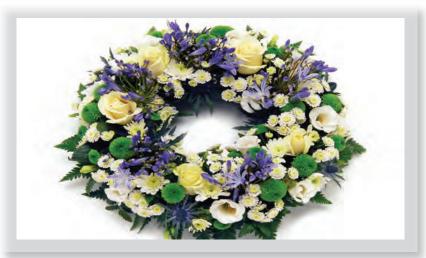

#### Traditional Open Wreath

An open round white Rose wreath with white and purple mixed flowers and complementary green foliage.

Approx size shown: 36cm wide