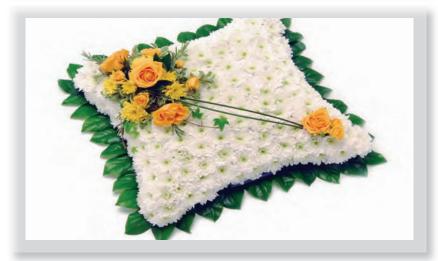

#### Traditional Based Cushion

A classic white Chrysanthemum based cushion decorated with a mixed yellow floral spray and complementary green foliage edge.

Approx size shown: 45cm square