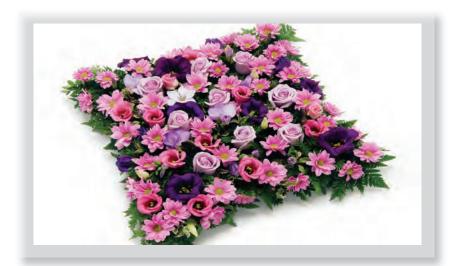

#### Loose Based Cushion

A loose based flower cushion of mixed pink, lilac and purple flowers with complementary green foliage.

Approx size shown: 45cm square