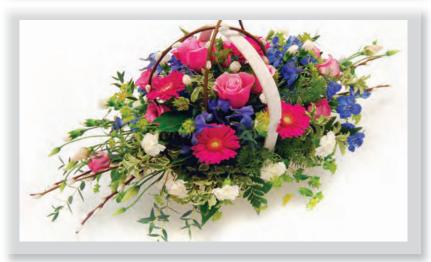

#### Vibrant Basket

.....

A basket arrangement of vibrant pink, blue and white flowers with complementary green foliage.

Approx size shown: 60cm wide