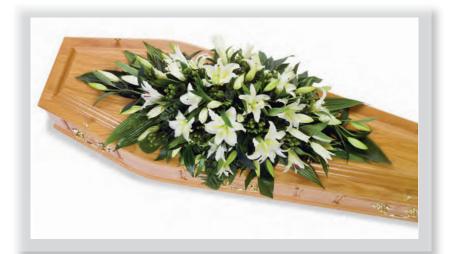

#### Lily Floral Coffin Spray

A double-ended spray of Oriental Lilies and complementary green foliage.

Approx size shown: 4ft long