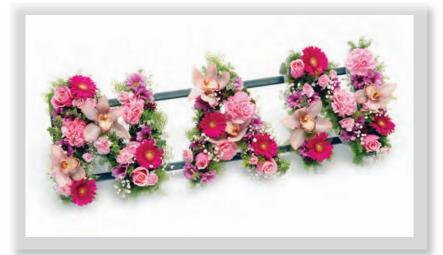

#### Rose & Carnation Single-Ended Spray

A single-ended spray of pink Roses and burgundy Carnations with complementary green foliage.

Approx size shown: 75cm long