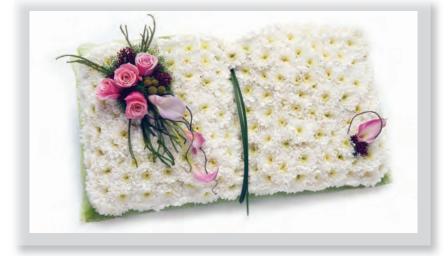

## Open Book Design

A white Chrysanthemum based open book decorated with a pink Rose and Calla Lily spray.

Approx size shown: 65cm wide