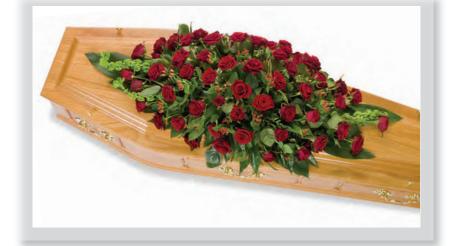

#### Rose Floral Coffin Spray

A classic double-ended coffin spray of red Roses and complementary green foliage.

Approx size shown: 4ft long