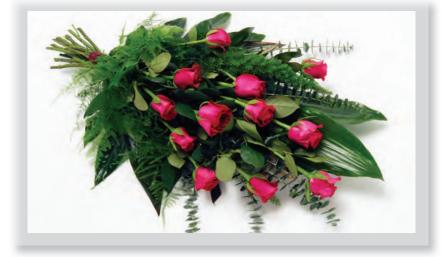

#### Rose Tied Sheaf

A tied sheaf of a dozen pink Roses with complementary green foliage.

Approx size shown: 75cm long