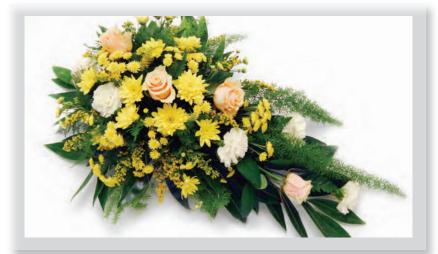

#### Yellow & Cream Single-Ended Spray

A single-ended spray of lemon Roses and mixed yellow and cream flowers with complementary green foliage.

Approx size shown: 75cm long