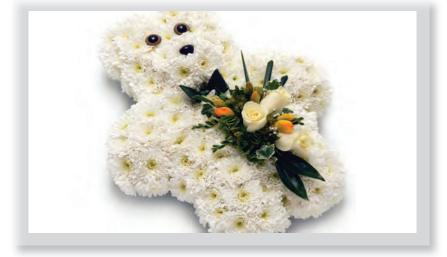

## Floral Teddy Bear

A white Chrysanthemum based teddy bear design decorated with a white Rose and yellow Freesia spray and complementary green foliage.

Approx size shown: 50cm high