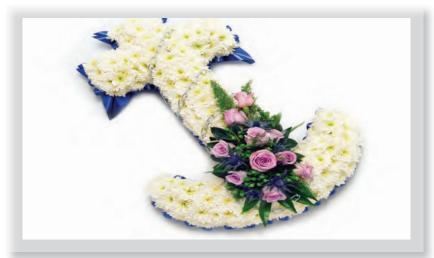

#### Anchor Design

A white Chrysanthemum based anchor tribute decorated with a lilac Rose and Thistle spray with a blue ribbon edge.

Approx size shown: 75cm high