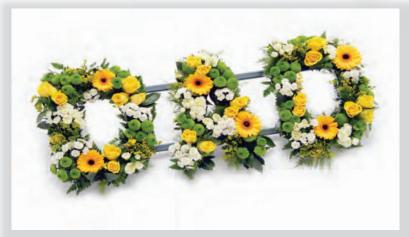

#### Yellow & Cream Single-Ended Spray

A single-ended spray of lemon Roses and mixed yellow and cream flowers with complementary green foliage.

Approx size shown: 75cm long