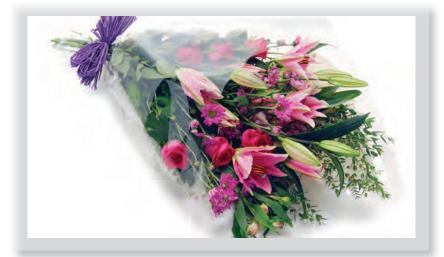

## Sympathy Bouquet (Pinks)

A wrapped bouquet of deep and soft pink flowers with natural foliage.