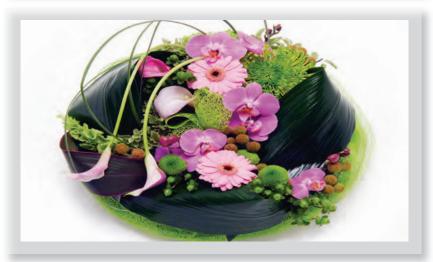

#### Vibrant Contemporary Posy

A vibrant contemporary loose posy of pink Gerberas, purple Orchids and lime green Chrysanthemums with complementary green foliage.

Approx size shown: 36cm wide