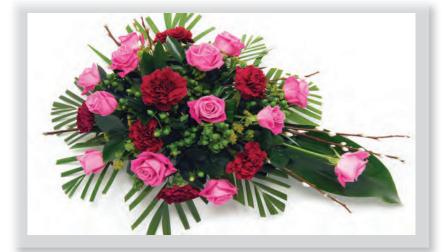

#### Rose & Carnation Single-Ended Spray

A single-ended spray of pink Roses and burgundy Carnations with complementary green foliage.

Approx size shown: 75cm long