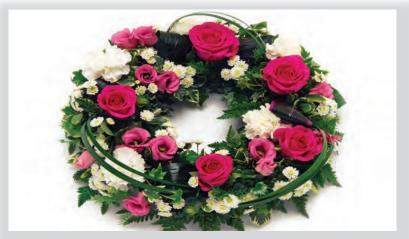

#### Traditional Open Wreath

An open round white Rose wreath with white and purple mixed flowers and complementary green foliage.

Approx size shown: 36cm wide

## Modern Open Wreath

An open round pink Rose wreath with white and pink mixed flowers and complementary green foliage.

Approx size shown: 36cm wide