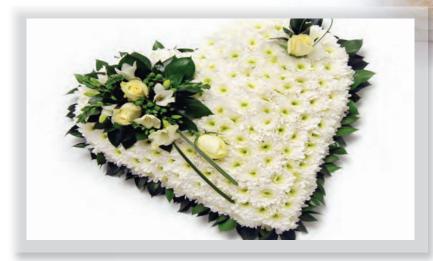

#### Traditional Based Heart

A classic white Chrysanthemum heart shaped tribute decorated with a white floral spray and complementary green foliage edge.

Approx size shown: 45cm square