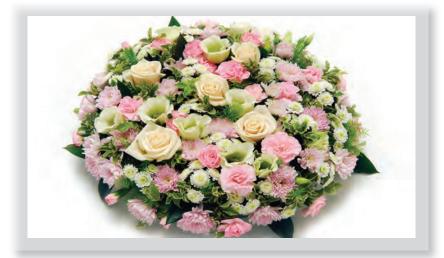

## Modern Open Wreath

An open round pink Rose wreath with white and pink mixed flowers and complementary green foliage.

Approx size shown: 36cm wide