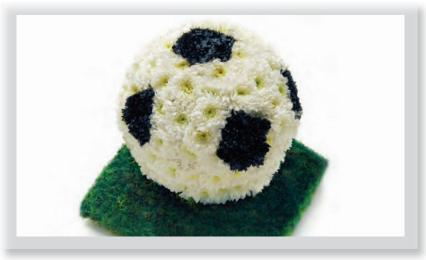

#### Floral Football

A white Chrysanthemum based 3D football design on a moss pitch base.

Approx size shown: 30cm wide