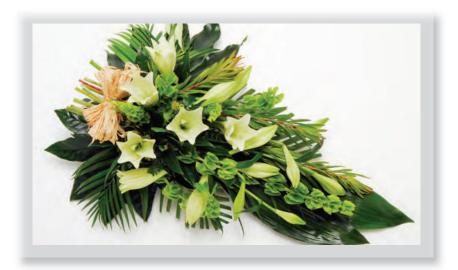

#### Lily Floral Coffin Spray

A double-ended spray of Oriental Lilies and complementary green foliage.

Approx size shown: 4ft long