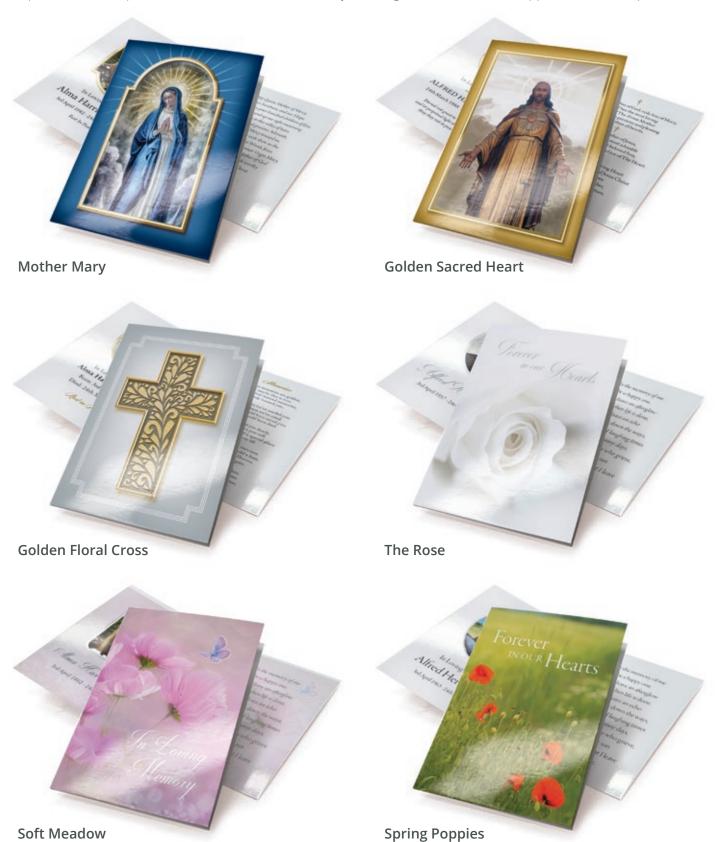

# Keepsake Cards and Canvas Prints

## Religious and Non-Religious Keepsake Cards

These little cards fit comfortably inside your purse or wallet. They are folded to make four pages and you can have any text, poem, verse or quote inside and on the reverse. They have a gloss finish, and are supplied with envelopes.