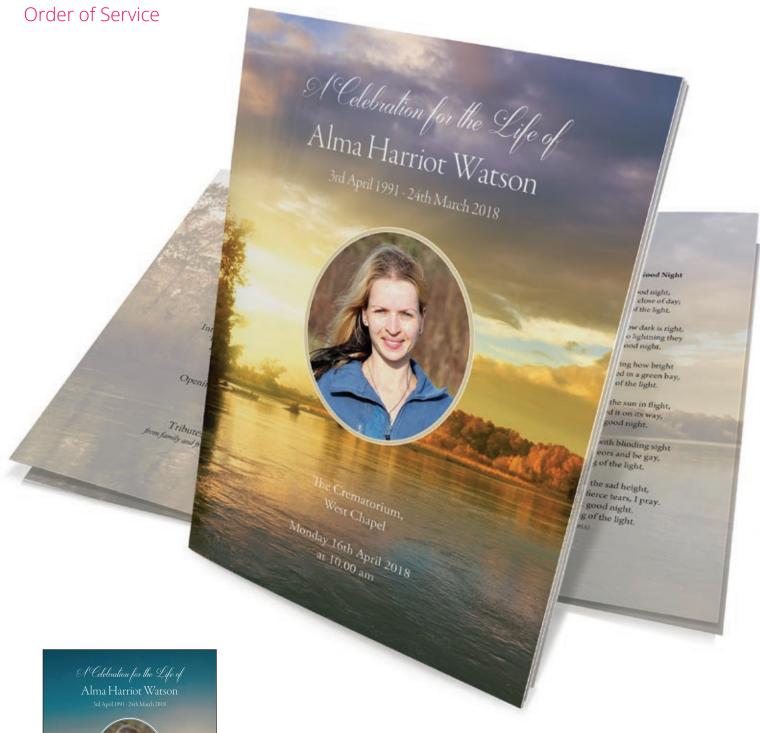

#### Orders of Service

An Order of Service can include hymns, songs, poems, readings, a photograph or anything else you would like added for the funeral service. It is helpful for mourners and can be sent to people who cannot attend the service.

#### Choosing a design

The design, along with the wording, can be interchanged as required. All are printed to a very high standard on quality card. You may wish to add a photograph(s), emblem, badge, special text etc. to create a unique and lasting tribute.