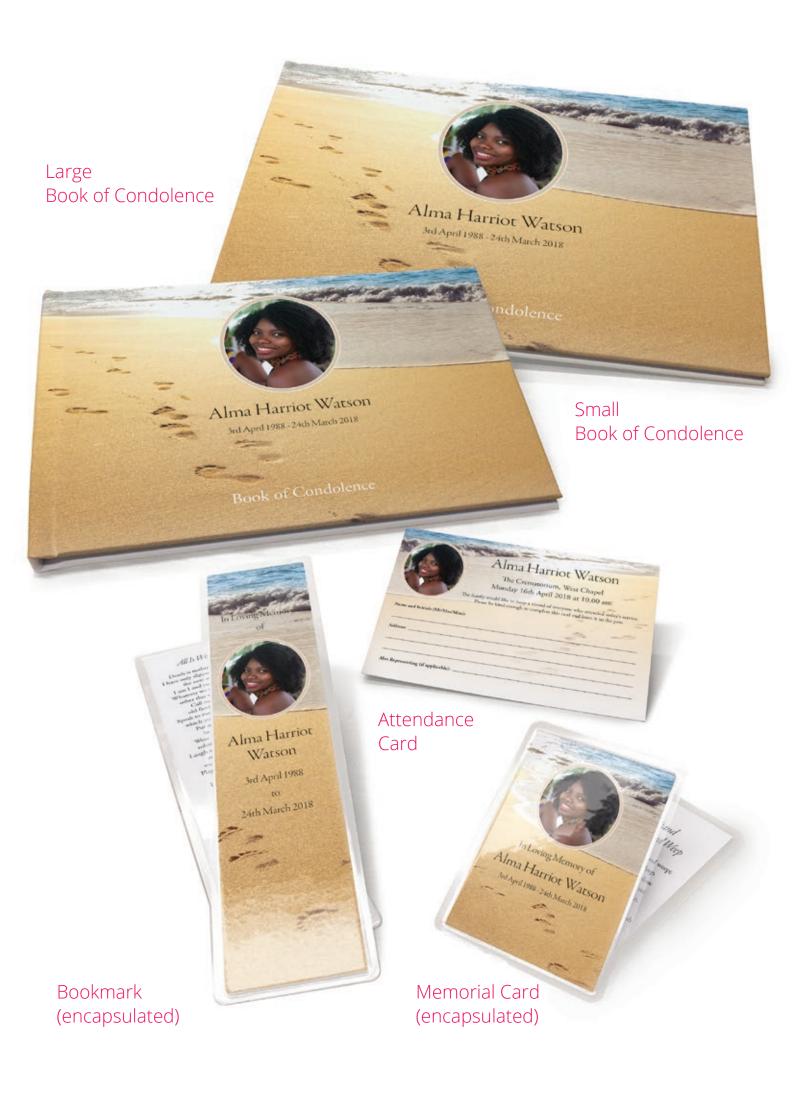

#### Additional Products

As well as the Order of Service, we also offer a full range of matching stationery.

These are shown for each design and include: large and small Books of Condolence, Encapsulated Bookmarks, Memorial Cards and Attendance Cards.

# Tranquil Beach

#### **Alternative Version**

In Loving Memory of Alma Harriot Watson

3rd April 1988 - 24th March 2018

The Crematorium, West Chapel Monday 16th April 2018 at 10.00 am This design also has an alternative sunset style beach, if preferred.