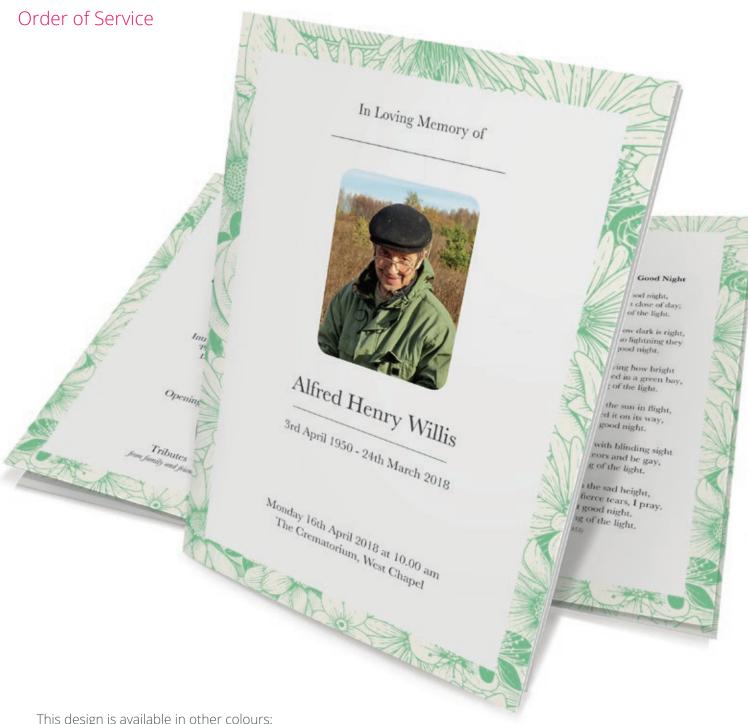

#### Orders of Service

An Order of Service can include hymns, songs, poems, readings, a photograph or anything else you would like added for the funeral service. It is helpful for mourners and can be sent to people who cannot attend the service.

#### Choosing a design

The design, along with the wording, can be interchanged as required. All are printed to a very high standard on quality card. You may wish to add a photograph(s), emblem, badge, special text etc. to create a unique and lasting tribute.