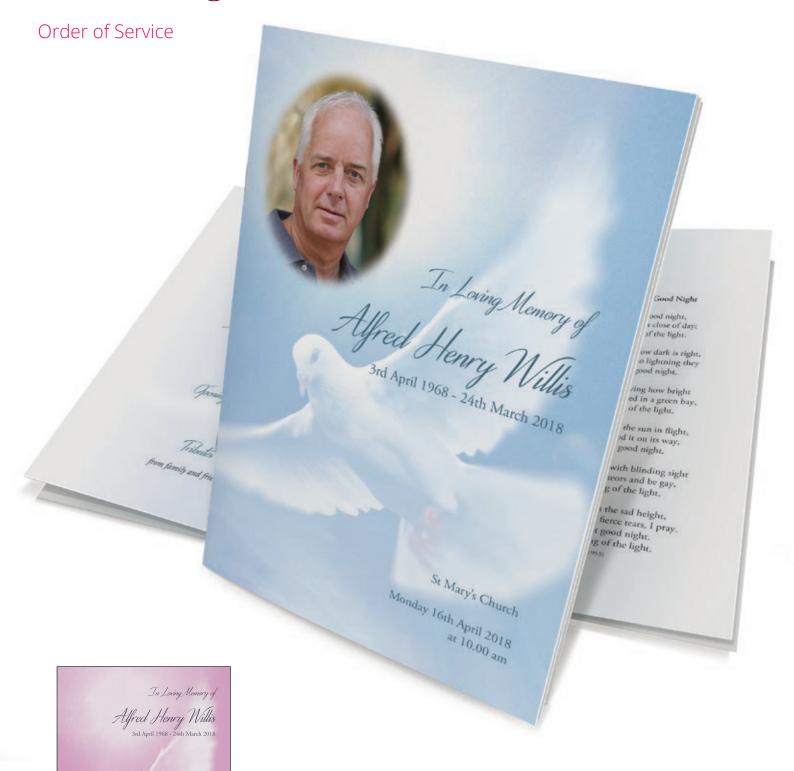

## Dove Flight

### **Alternative Version**

Monday 16th April 2018 at 10.00 am This design also has an alternative pink version, shown without a photo. Either colour can be chosen, with or without a photo.