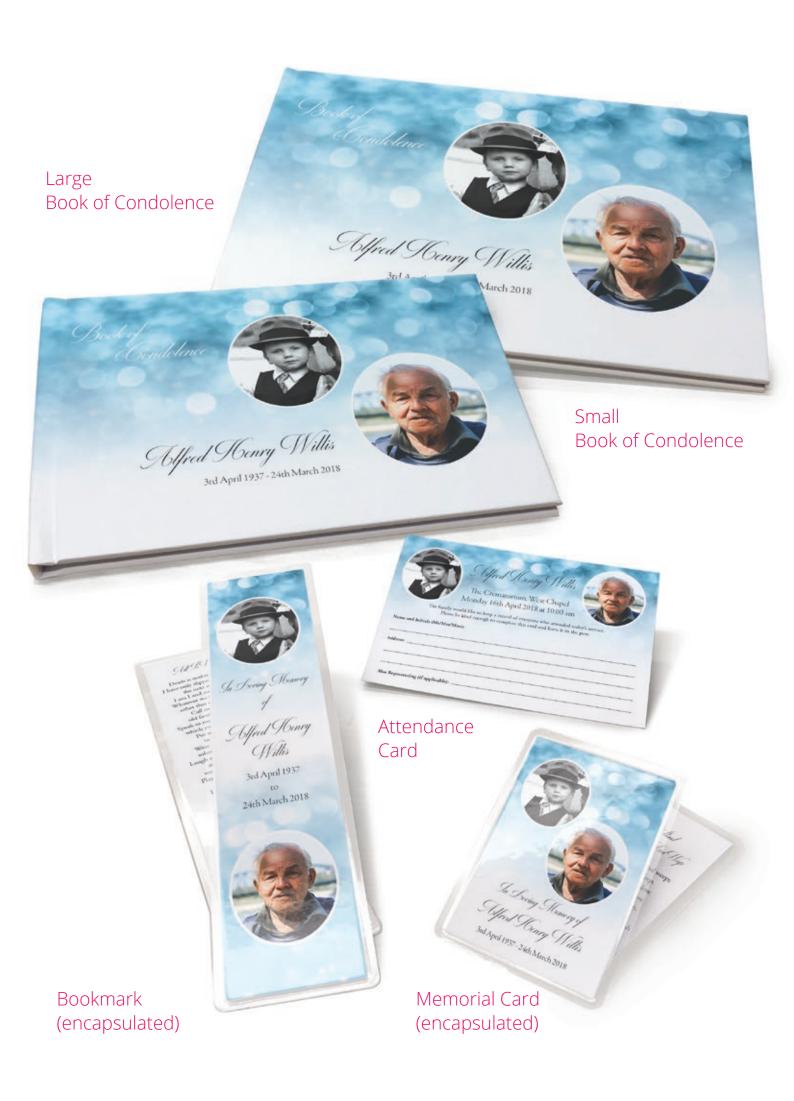

#### Additional Products

As well as the Order of Service, we also offer a full range of matching stationery.

These are shown for each design and include: large and small Books of Condolence, Encapsulated Bookmarks, Memorial Cards and Attendance Cards.

# Order of Service A5 size - 148.5 x 210 mm Bookmark 57 x 218 mm (encapsulated) 48 x 210 mm **Attendance Card** A6 size - 148.5 x 105 mm Keepsake Card Memorial Card Wallet size - 70 x 95 mm Wallet size - 67 x 100 mm (folded) (encapsulated) 58 x 90 mm