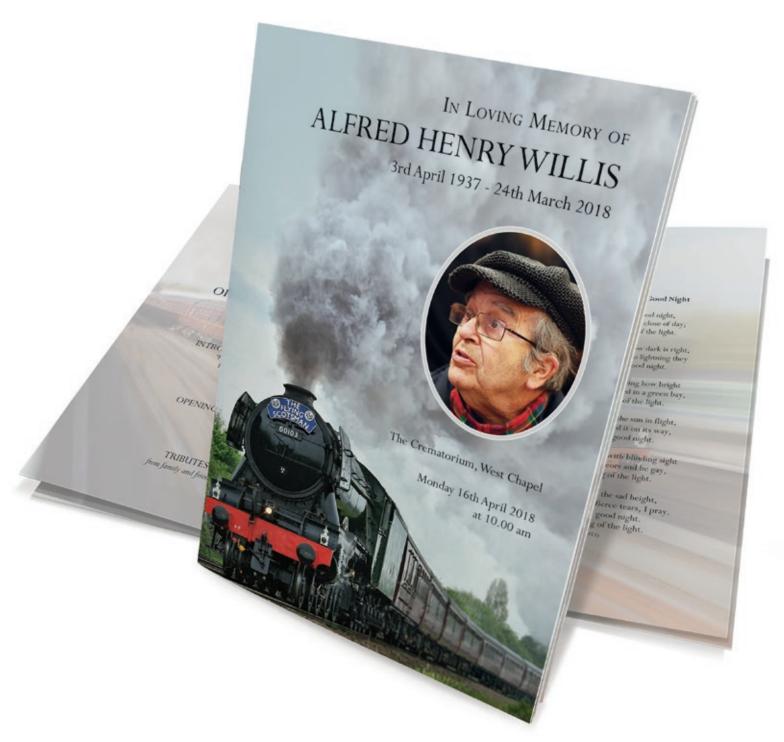

Dad loved everything to do with steam trains; they were his main hobby and his favourite was always the Flying Scotsman! Could you create a design that uses a nice image of this train? You may even already have a design of this iconic train that could be used.

We have a nice photo that you can use on the front cover, perhaps in an oval shaped frame? Can we also order a small Book of Condolence and a Memorial Card to match the Order of Service?

GS0137 - Gold Border