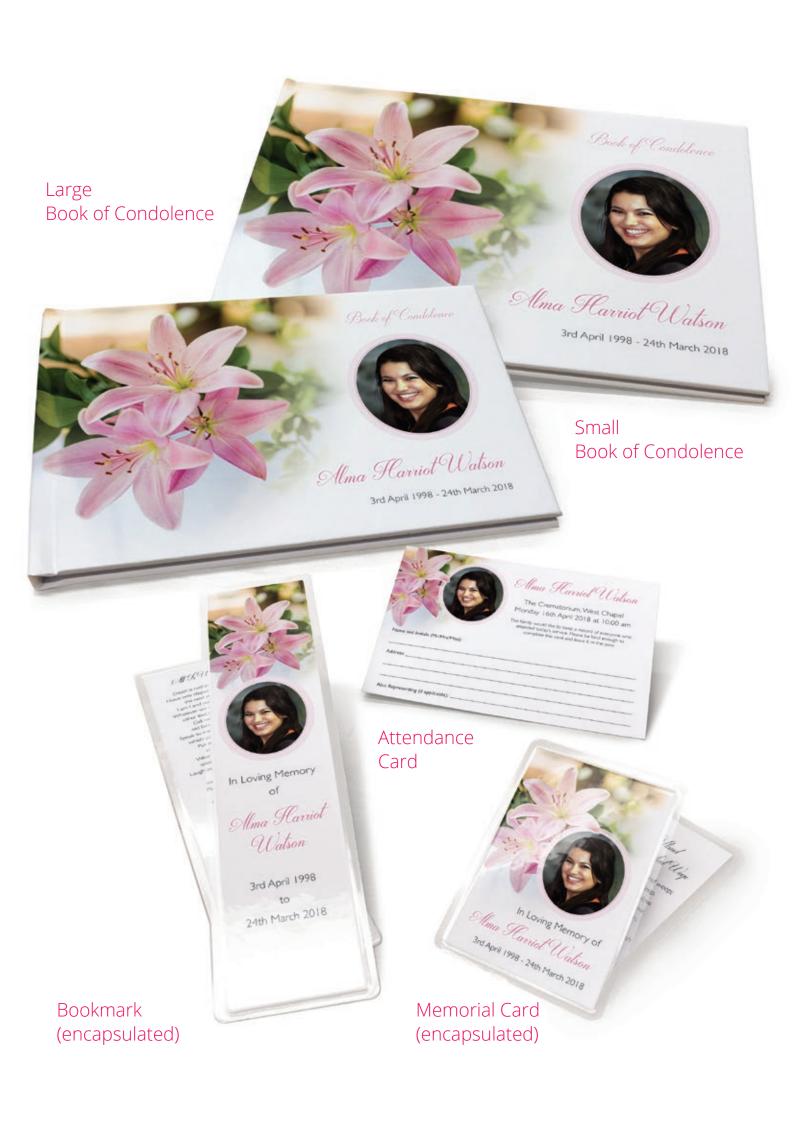

#### Additional Products

As well as the Order of Service, we also offer a full range of matching stationery.

These are shown for each design and include: large and small Books of Condolence, Encapsulated Bookmarks, Memorial Cards and Attendance Cards.

# Order of Service A5 size - 148.5 x 210 mm Bookmark 57 x 218 mm (encapsulated) 48 x 210 mm **Attendance Card** A6 size - 148.5 x 105 mm Keepsake Card Memorial Card Wallet size - 70 x 95 mm Wallet size - 67 x 100 mm (folded) (encapsulated) 58 x 90 mm