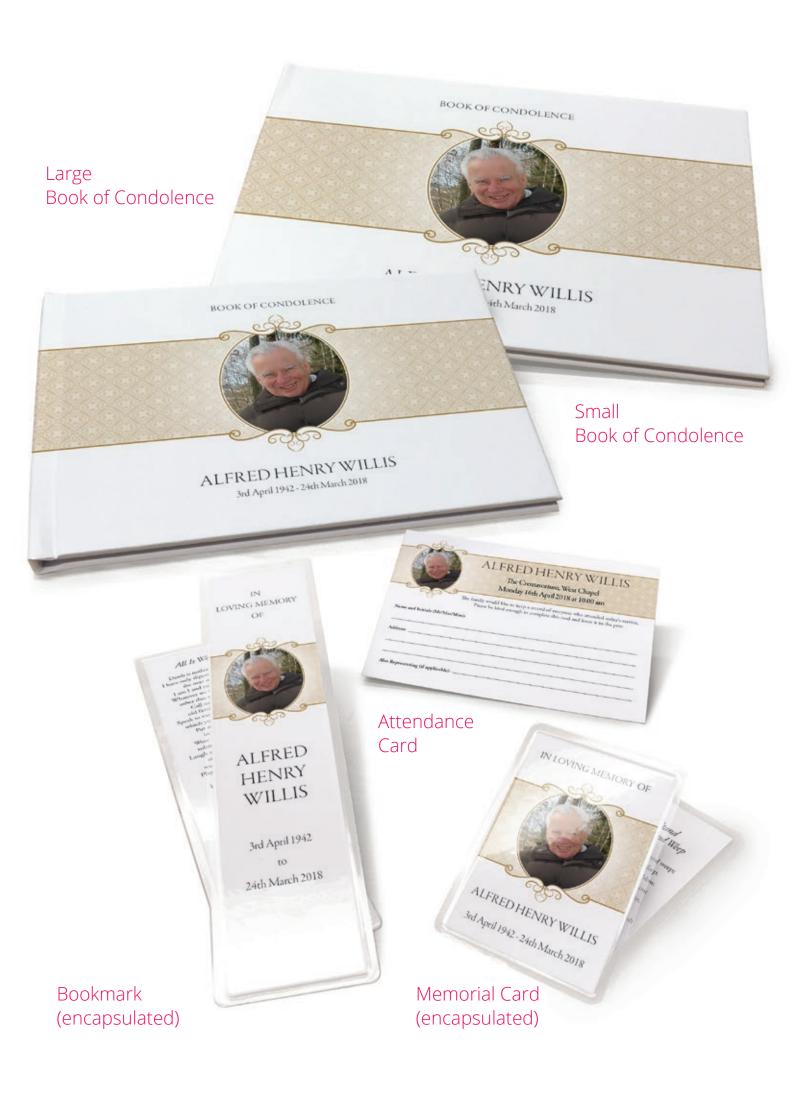

#### Additional Products

As well as the Order of Service, we also offer a full range of matching stationery.

These are shown for each design and include: large and small Books of Condolence, Encapsulated Bookmarks, Memorial Cards and Attendance Cards.

We also offer Laminated Religious and Non-Religious Keepsake Cards as well as Canvas Prints in three sizes.

For support and general advice, whenever you need it, call our 24-hour support team:

0808 296 2474