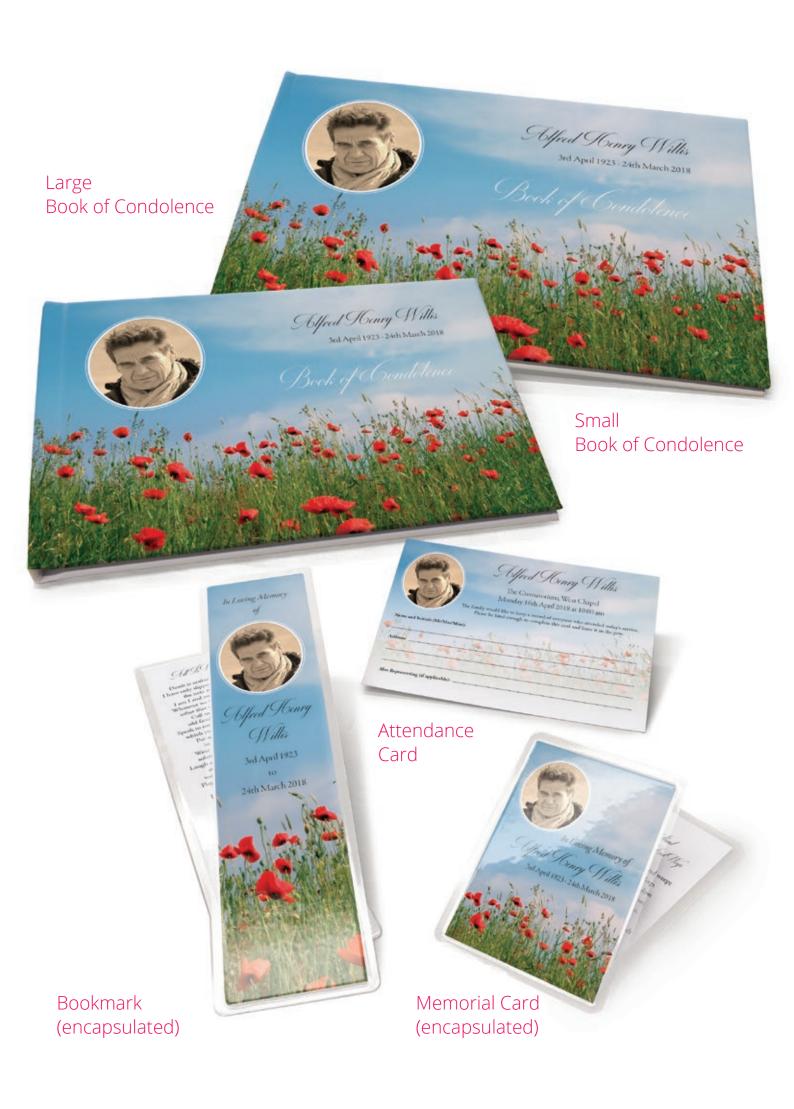

#### Additional Products

As well as the Order of Service, we also offer a full range of matching stationery.

These are shown for each design and include: large and small Books of Condolence, Encapsulated Bookmarks, Memorial Cards and Attendance Cards.

# Poppy Field

#### **Alternative Version**

In Loving Memory of

Alfred Henry Willis 3rd April 1923 - 24th March 2018 This design also has an alternative poppy field image with a different, modern style layout.