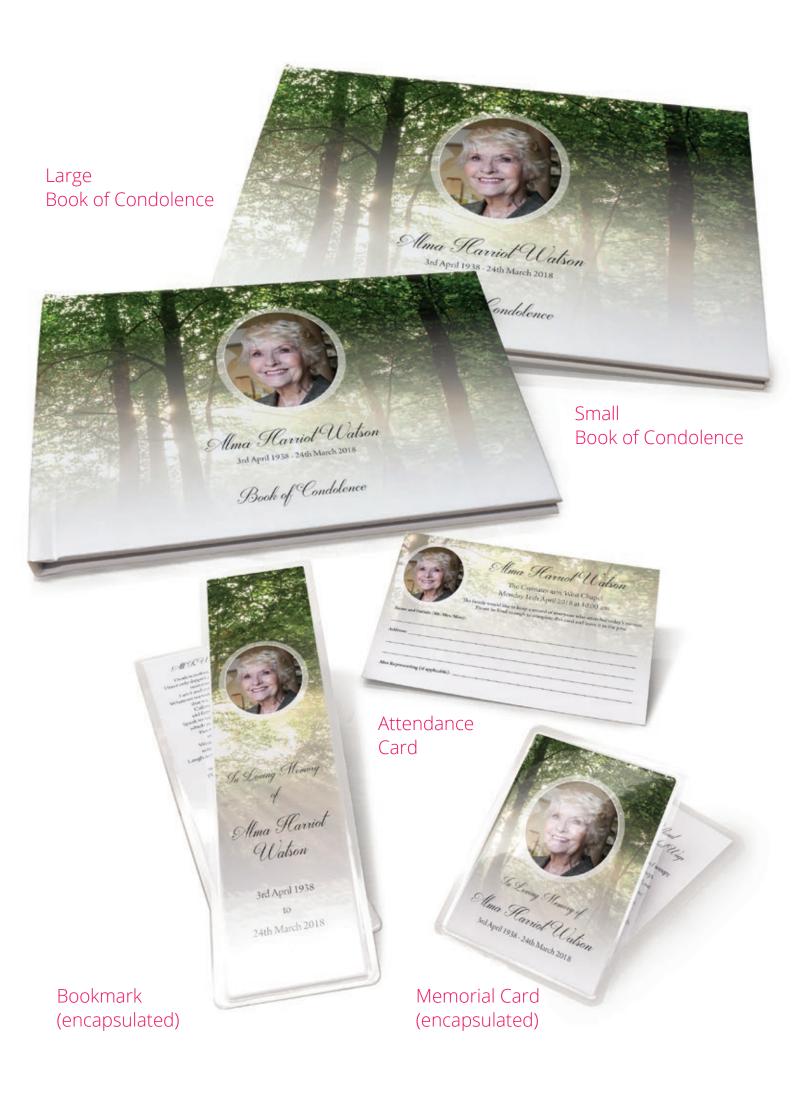

#### Additional Products

As well as the Order of Service, we also offer a full range of matching stationery.

These are shown for each design and include: large and small Books of Condolence, Encapsulated Bookmarks, Memorial Cards and Attendance Cards.

## Forest Glade

#### **Alternative Version**

In Loving Memory of

3rd April 1938 - 24th March 2018

Alma Harriot Watson

This design also has an alternative modern style layout and a completely different autumnal design, if desired.