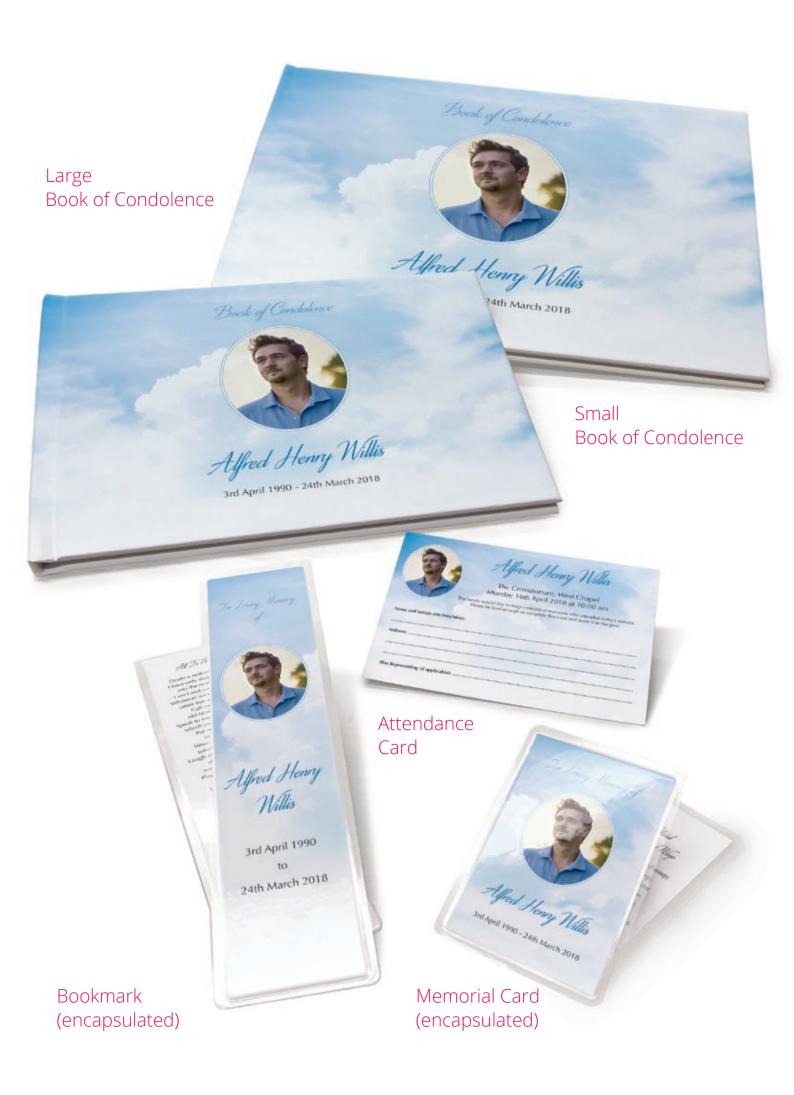

#### Additional Products

As well as the Order of Service, we also offer a full range of matching stationery.

These are shown for each design and include: large and small Books of Condolence, Encapsulated Bookmarks, Memorial Cards and Attendance Cards.

## Blue Sky