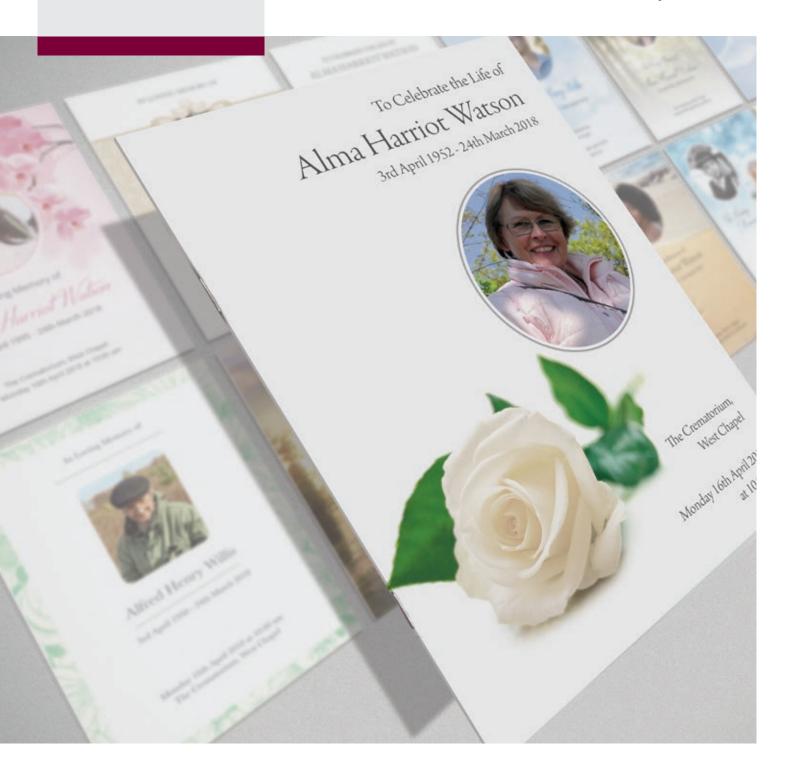

#### Orders of Service

An Order of Service can include hymns, songs, poems, readings, a photograph or anything else you would like added for the funeral service. It is helpful for mourners and can be sent to people who cannot attend the service.

#### Choosing a design

The design, along with the wording, can be interchanged as required. All are printed to a very high standard on quality card. You may wish to add a photograph(s), emblem, badge, special text etc. to create a unique and lasting tribute.

#### Additional Products

As well as the Order of Service, we also offer a full range of matching stationery.

These are shown for each design and include: large and small Books of Condolence, Encapsulated Bookmarks, Memorial Cards and Attendance Cards.