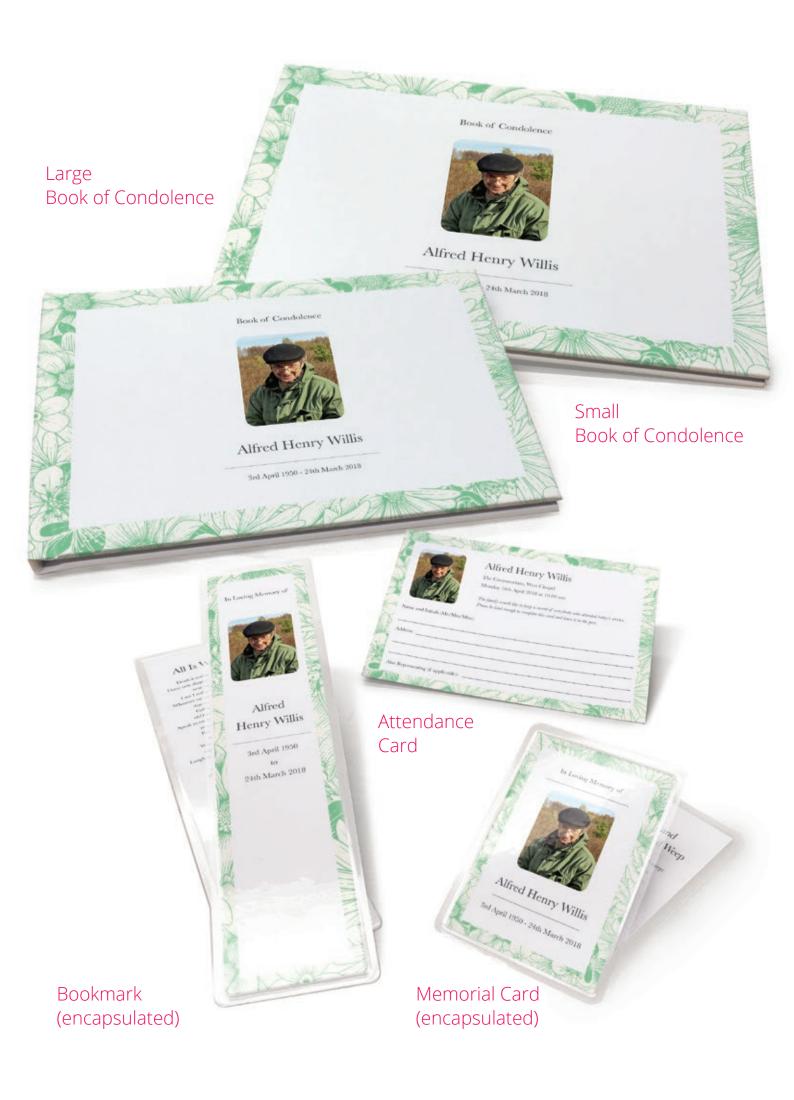

#### Additional Products

As well as the Order of Service, we also offer a full range of matching stationery.

These are shown for each design and include: large and small Books of Condolence, Encapsulated Bookmarks, Memorial Cards and Attendance Cards.