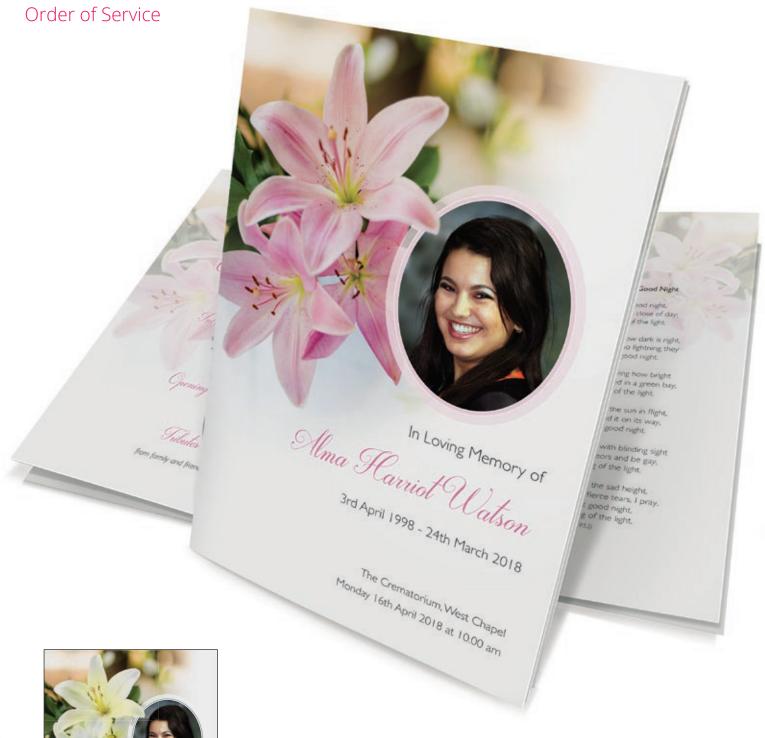

#### Orders of Service

An Order of Service can include hymns, songs, poems, readings, a photograph or anything else you would like added for the funeral service. It is helpful for mourners and can be sent to people who cannot attend the service.

#### Choosing a design

The design, along with the wording, can be interchanged as required. All are printed to a very high standard on quality card. You may wish to add a photograph(s), emblem, badge, special text etc. to create a unique and lasting tribute.