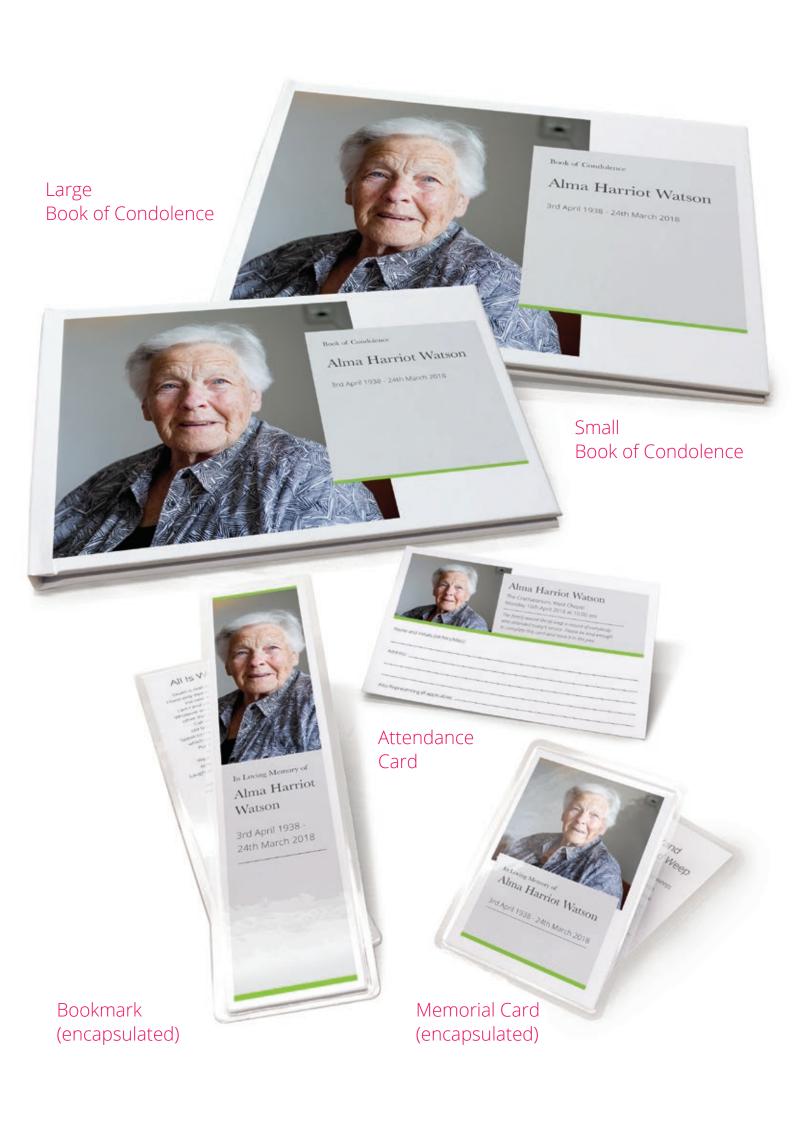

#### Additional Products

As well as the Order of Service, we also offer a full range of matching stationery.

These are shown for each design and include: large and small Books of Condolence, Encapsulated Bookmarks, Memorial Cards and Attendance Cards.

We have a nice photo that you can use on the front cover, perhaps in an oval shaped frame? Can we also order a small Book of Condolence and a Memorial Card to match the Order of Service?

GS0137 - Gold Border