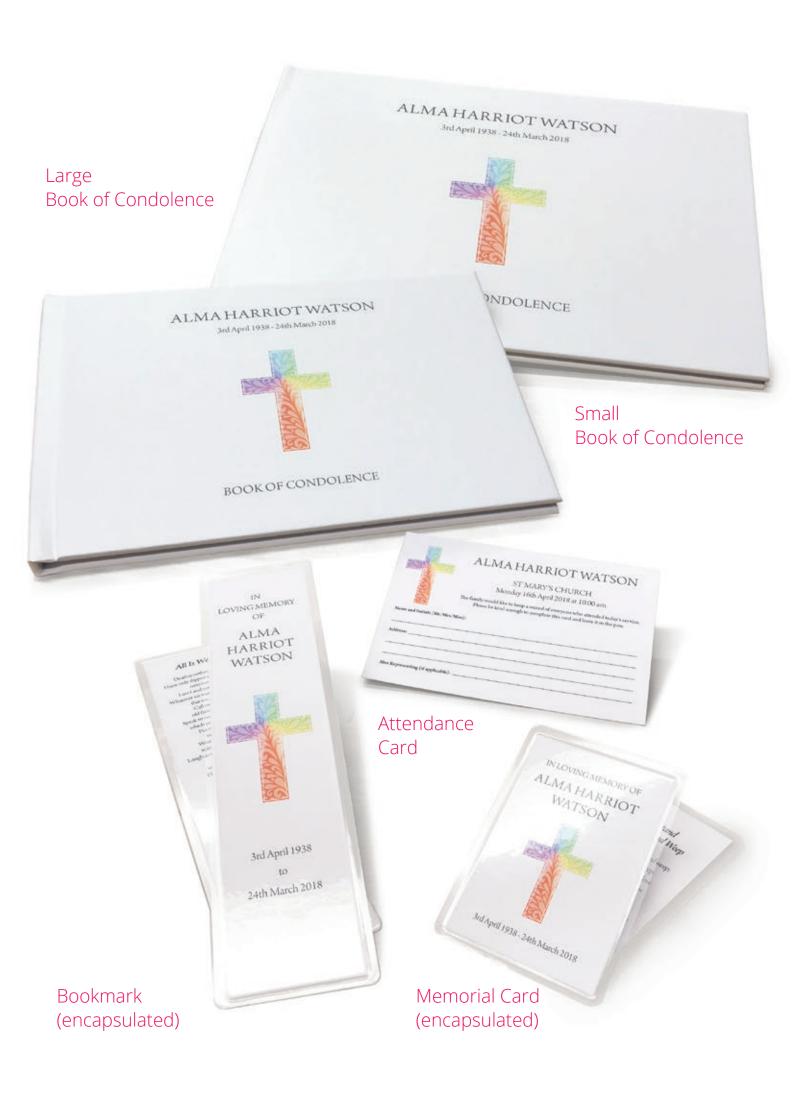

#### Additional Products

As well as the Order of Service, we also offer a full range of matching stationery.

These are shown for each design and include: large and small Books of Condolence, Encapsulated Bookmarks, Memorial Cards and Attendance Cards.

## Rainbow Cross

different modern style layout, perfect if a photo is

also required.