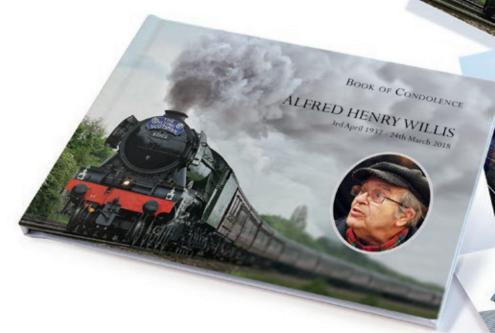

Dad loved everything to do with steam trains; they were his main hobby and his favourite was always the Flying Scotsman! Could you create a design that uses a nice image of this train? You may even already have a design of this iconic train that could be used.

We have a nice photo that you can use on the front cover, perhaps in an oval shaped frame? Can we also order a small Book of Condolence and a Memorial Card to match the Order of Service?

GS0137 - Gold Border