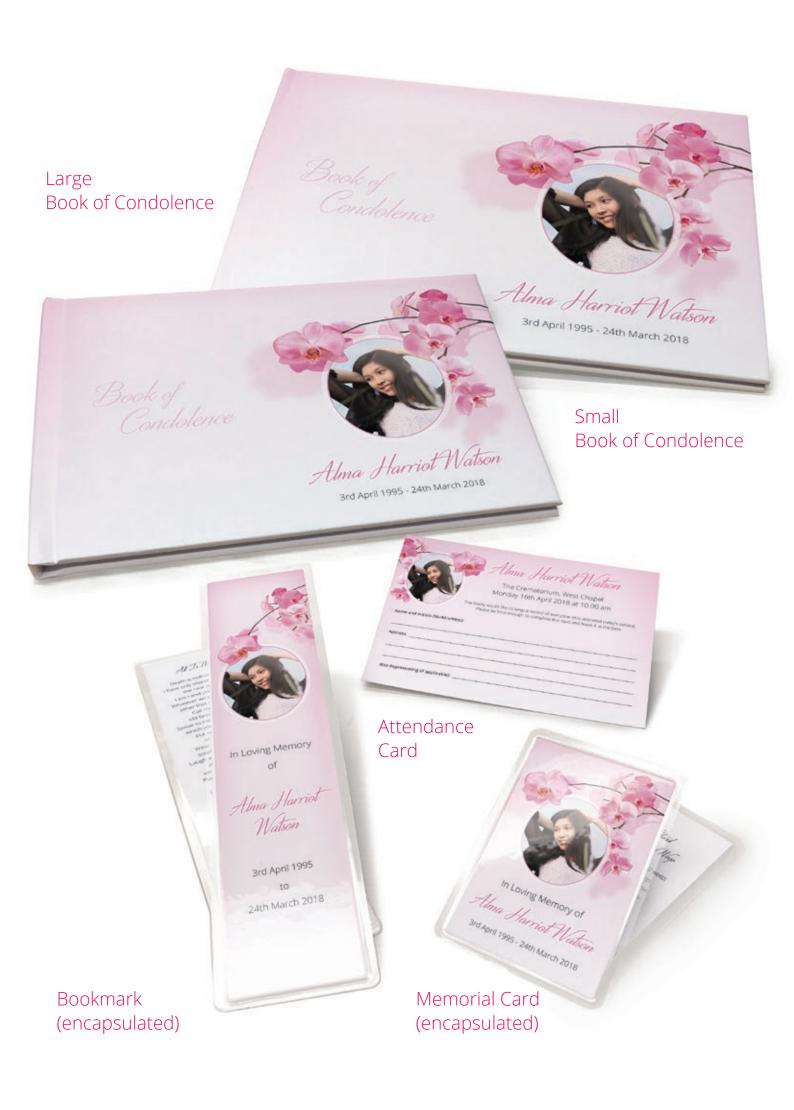

#### Additional Products

As well as the Order of Service, we also offer a full range of matching stationery.

These are shown for each design and include: large and small Books of Condolence, Encapsulated Bookmarks, Memorial Cards and Attendance Cards.