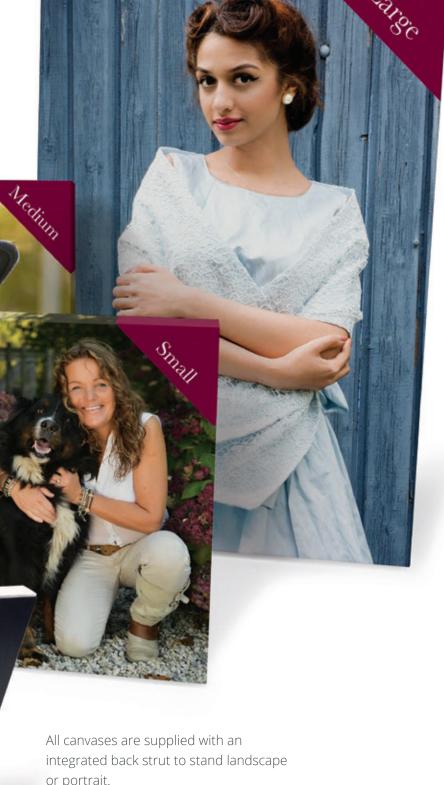

# Keepsake Cards and Canvas Prints

A long-lasting tasteful keepsake, available in three sizes: Small (12"x16"), Medium (16"x20") and Large (20"x30").

They can be produced in both full colour (from a colour original), black and white, landscape or portrait.