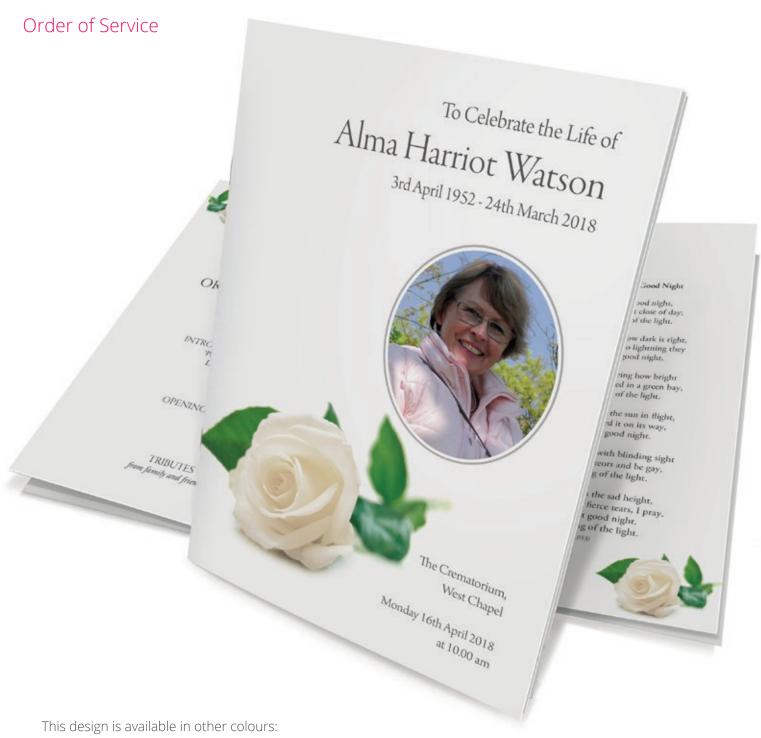

#### Orders of Service

An Order of Service can include hymns, songs, poems, readings, a photograph or anything else you would like added for the funeral service. It is helpful for mourners and can be sent to people who cannot attend the service.

#### Choosing a design

The design, along with the wording, can be interchanged as required. All are printed to a very high standard on quality card. You may wish to add a photograph(s), emblem, badge, special text etc. to create a unique and lasting tribute.