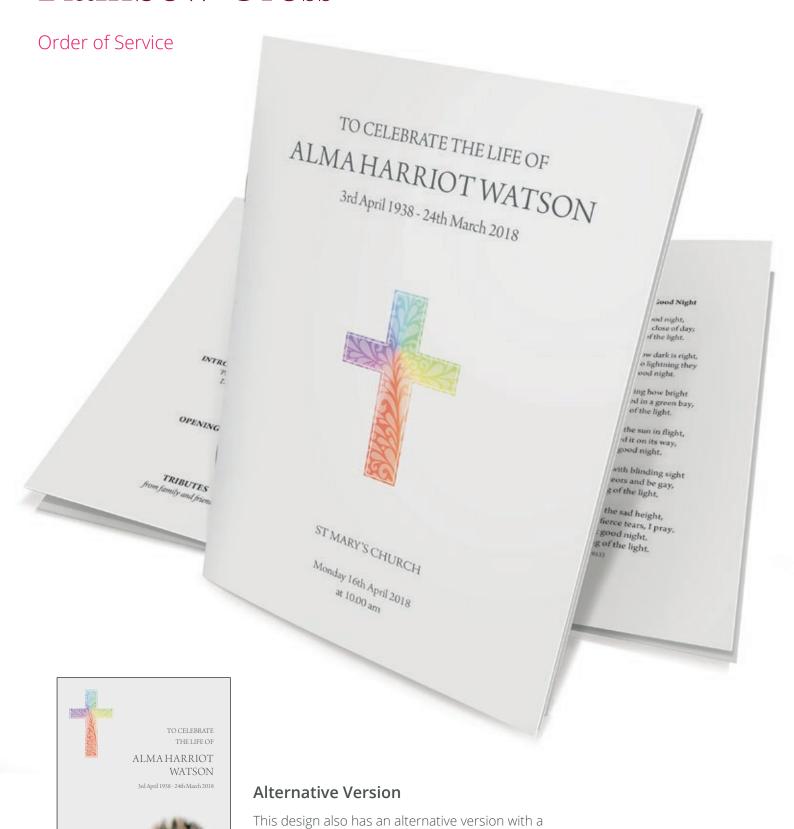

## Rainbow Cross

different modern style layout, perfect if a photo is

also required.

#### **Alternative Version**

Monday 16th April 2018 at 10.00 am This design also has an alternative version with a sunset above the clouds, if preferred.