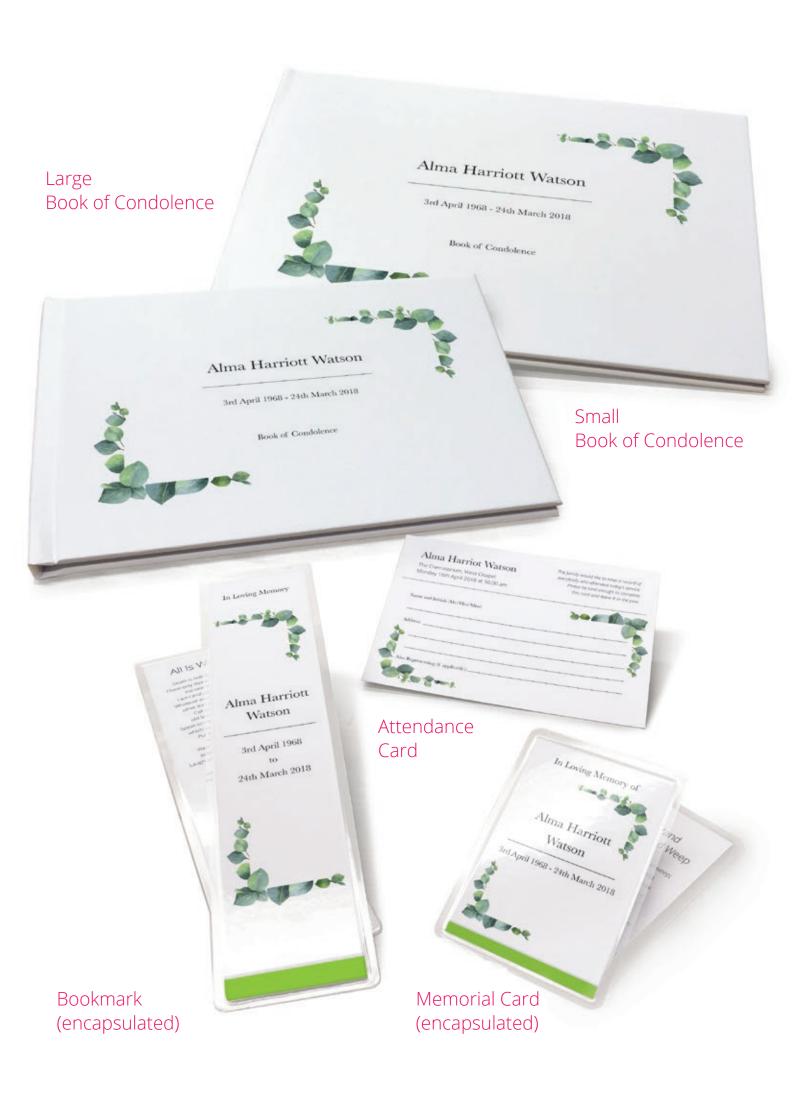

#### Additional Products

As well as the Order of Service, we also offer a full range of matching stationery.

These are shown for each design and include: large and small Books of Condolence, Encapsulated Bookmarks, Memorial Cards and Attendance Cards.

## Leaf Border

Alma Harriot Watson

3rd April 1968 - 24th March 2018