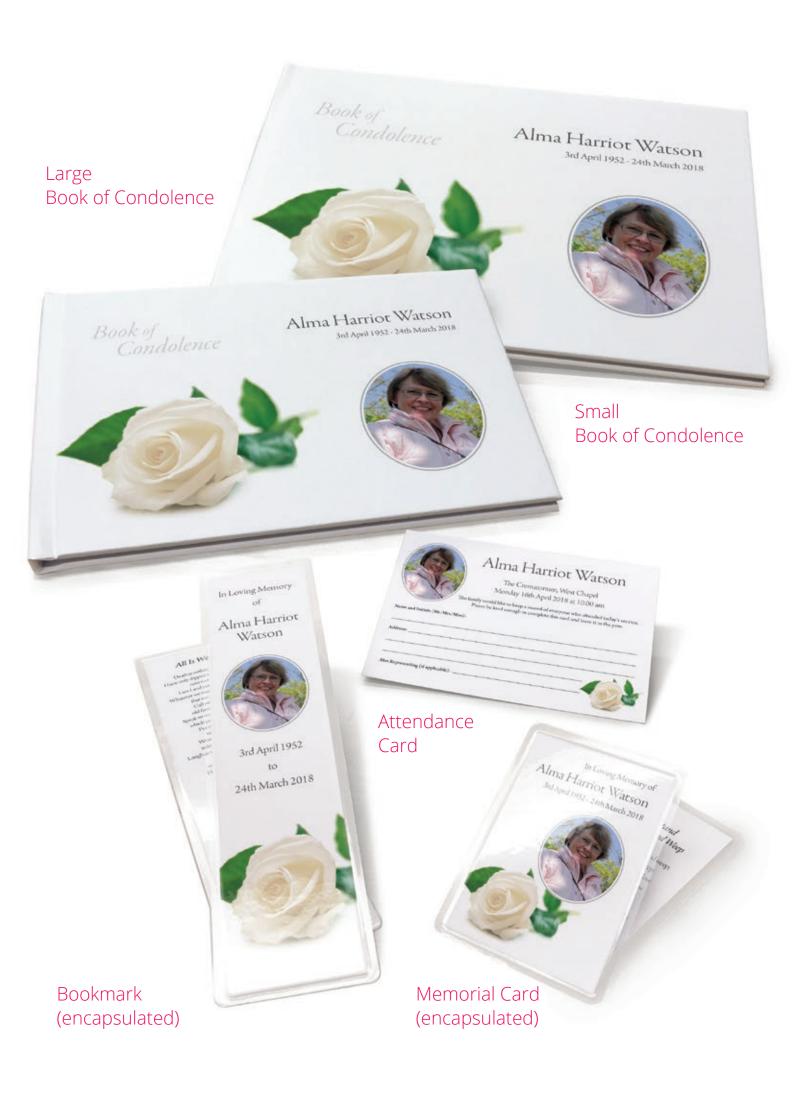

#### Additional Products

As well as the Order of Service, we also offer a full range of matching stationery.

These are shown for each design and include: large and small Books of Condolence, Encapsulated Bookmarks, Memorial Cards and Attendance Cards.

# Order of Service A5 size - 148.5 x 210 mm Bookmark 57 x 218 mm (encapsulated) 48 x 210 mm **Attendance Card** A6 size - 148.5 x 105 mm Keepsake Card Memorial Card Wallet size - 70 x 95 mm Wallet size - 67 x 100 mm (folded) (encapsulated) 58 x 90 mm