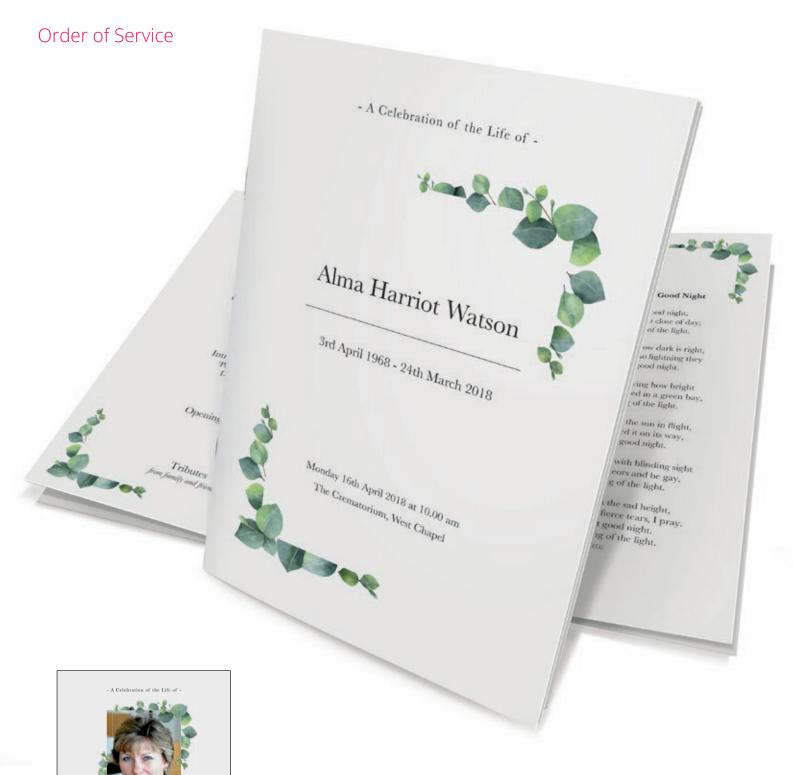

#### Orders of Service

An Order of Service can include hymns, songs, poems, readings, a photograph or anything else you would like added for the funeral service. It is helpful for mourners and can be sent to people who cannot attend the service.