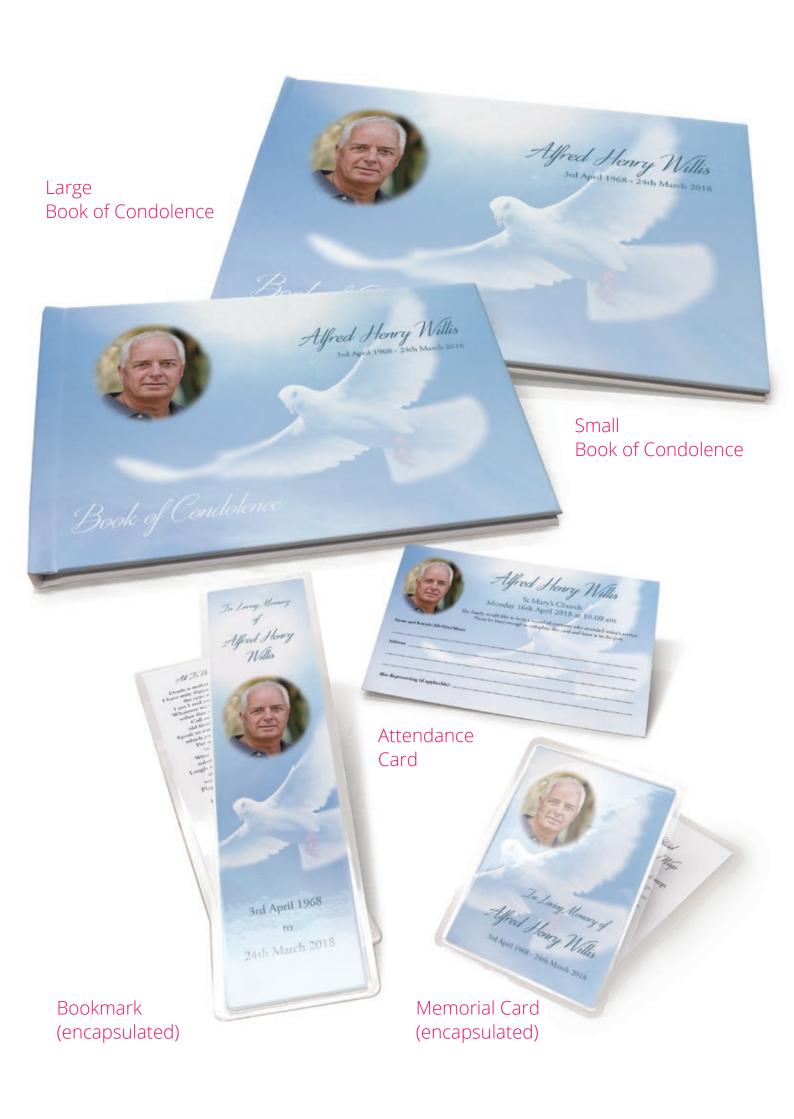

#### Additional Products

As well as the Order of Service, we also offer a full range of matching stationery.

These are shown for each design and include: large and small Books of Condolence, Encapsulated Bookmarks, Memorial Cards and Attendance Cards.

## Dove Flight

### **Alternative Version**

Monday 16th April 2018 at 10.00 am This design also has an alternative pink version, shown without a photo. Either colour can be chosen, with or without a photo.