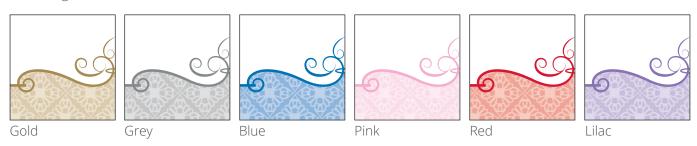

#### Choosing a design

The design, along with the wording, can be interchanged as required. All are printed to a very high standard on quality card. You may wish to add a photograph(s), emblem, badge, special text etc. to create a unique and lasting tribute.

## Modern

This design is available with different accent colours:

## Ornate

This design is available in other colours: