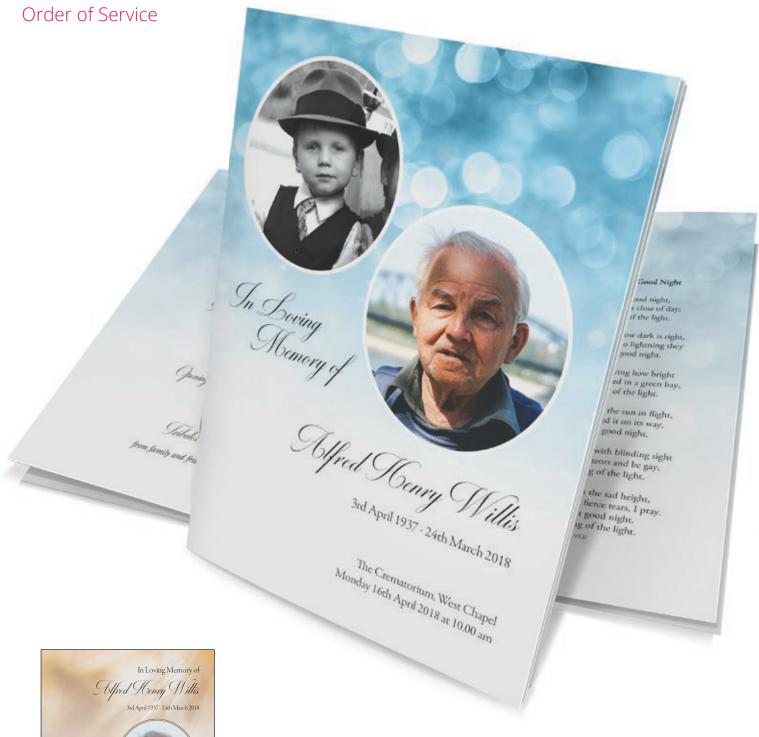

# Poppy Field

#### **Alternative Version**

In Loving Memory of

Alfred Henry Willis 3rd April 1923 - 24th March 2018 This design also has an alternative poppy field image with a different, modern style layout.