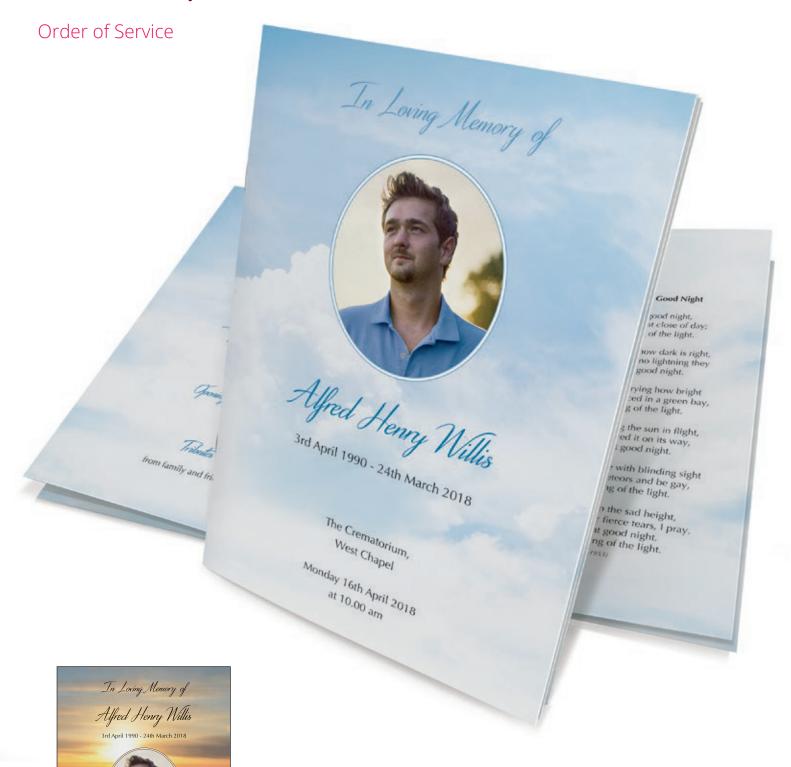

## Blue Sky

#### **Alternative Version**

Monday 16th April 2018 at 10.00 am This design also has an alternative version with a sunset above the clouds, if preferred.