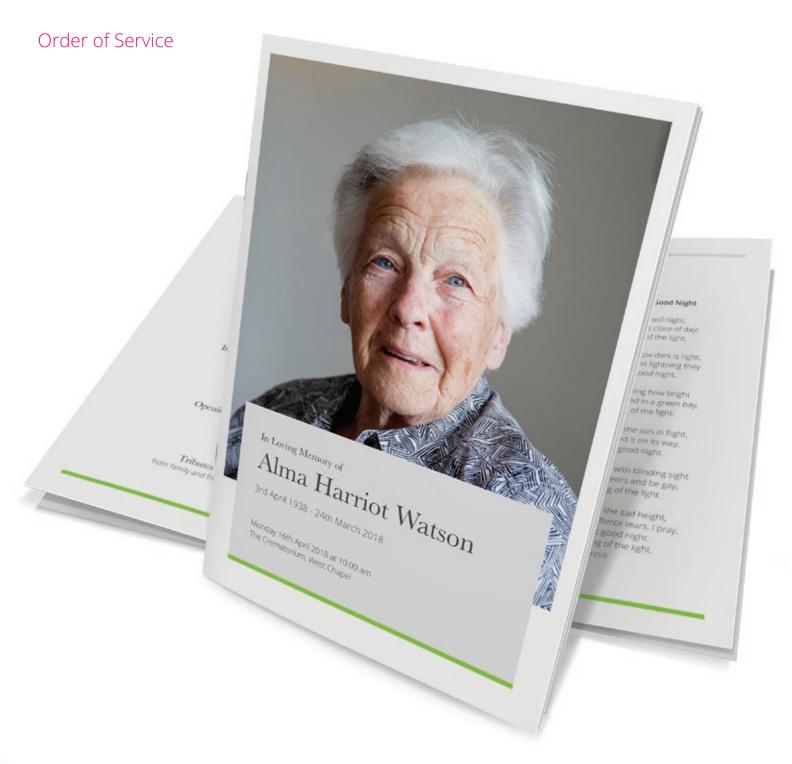

#### Orders of Service

An Order of Service can include hymns, songs, poems, readings, a photograph or anything else you would like added for the funeral service. It is helpful for mourners and can be sent to people who cannot attend the service.

#### Choosing a design

The design, along with the wording, can be interchanged as required. All are printed to a very high standard on quality card. You may wish to add a photograph(s), emblem, badge, special text etc. to create a unique and lasting tribute.