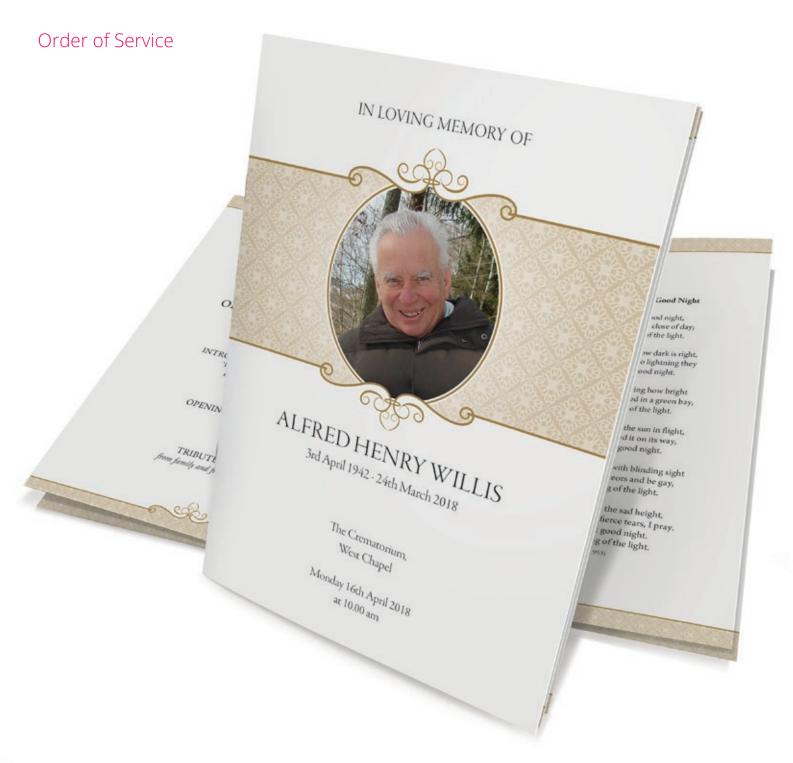

#### Orders of Service

An Order of Service can include hymns, songs, poems, readings, a photograph or anything else you would like added for the funeral service. It is helpful for mourners and can be sent to people who cannot attend the service.

#### Choosing a design

The design, along with the wording, can be interchanged as required. All are printed to a very high standard on quality card. You may wish to add a photograph(s), emblem, badge, special text etc. to create a unique and lasting tribute.

#### Additional Products

As well as the Order of Service, we also offer a full range of matching stationery.

These are shown for each design and include: large and small Books of Condolence, Encapsulated Bookmarks, Memorial Cards and Attendance Cards.